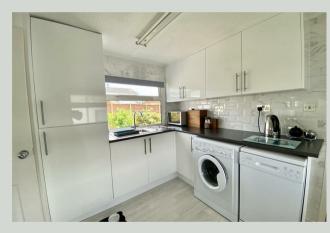

#### Kitchen 9'4" x 9'4"

Double glazed windows to both side aspects. NEWLY Fully fitted kitchen with matching wall, base and drawer units. Stainless steel sink and mixer tap. Tiled splash back. Fitted electric oven with electric hob. Fitted fridge/ freezer. Space and plumbing for washing machine and tumble dryer. Radiator.