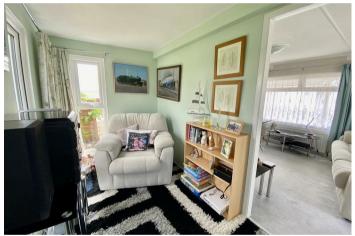

#### Bedroom / dining room / study 5'8" x 11'5"

Double glazed windows to front, side and rear aspects. Double glazed door to side aspects.