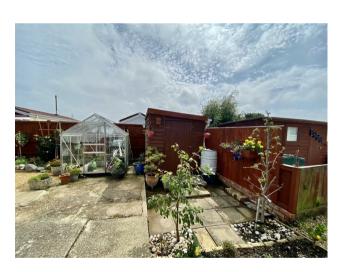

#### Outside

Wrap around garden, with seating areas, flower beds and mature planting.

Paved parking space.