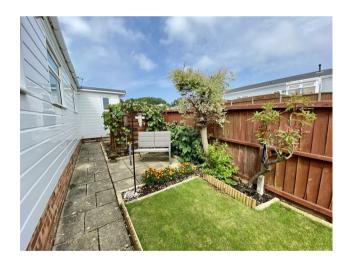

#### Outside

Wrap around garden, with seating areas, flower beds and mature planting.

Paved parking space.