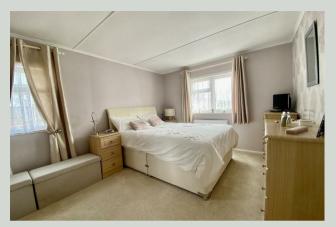

#### Bedroom 12'7" x 9'8"

Double glazed windows to side and rear aspects. Radiator.

#### Lounge 12'11" x 9'7"

Double glazed windows to front and side aspects. Two radiators. Open to

#### Bedroom / dining room / study 5'8" x 11'5"

Double glazed windows to front, side and rear aspects. Double glazed door to side aspects.