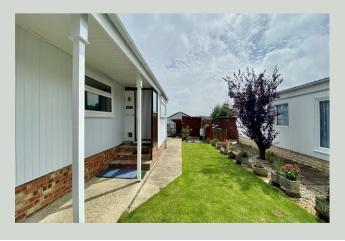

#### Outside

Wrap around garden, with seating areas, flower beds and mature planting.

Paved parking space.