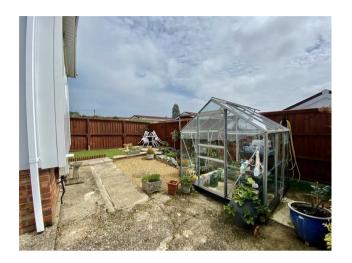

#### Outside

Wrap around garden, with seating areas, flower beds and mature planting.

Paved parking space.