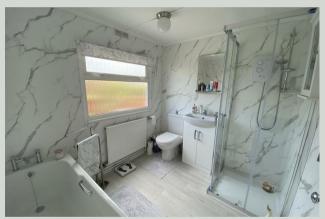

#### Bathroom 8'1" x 6'10":

Double glazed window to side aspect. Bath. Corner shower. Low level WC. Hand basin with vanity storage.