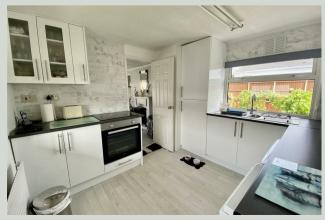

#### Kitchen 9'4" x 9'4"

Double glazed windows to both side aspects. NEWLY Fully fitted kitchen with matching wall, base and drawer units. Stainless steel sink and mixer tap. Tiled splash back. Fitted electric oven with electric hob. Fitted fridge/ freezer. Space and plumbing for washing machine and tumble dryer. Radiator.