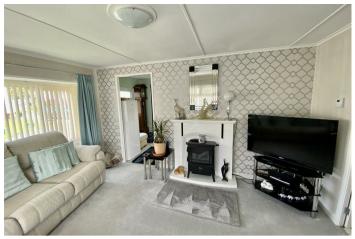

#### Lounge 12'11" x 9'7"

Double glazed windows to front and side aspects. Two radiators. Open to