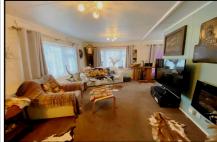

#### 2-Bedroom Park Home - approx 32' x 20'

Accommodation & approximate room dimensions:

- Omar Park Home 1993
- Hall: Cupboard housing combination gas boiler (installed circa 2019).
- Kitchen: approx 9'9" x 7'9". Range of floor and wall cupboards. Space for cooker & tall fridge/freezer. Door to useful SIDE PORCH with plumbing for washing machine.
- Lounge: approx 16'9" x 11'. Feature fireplace & 2 bay windows.
- Dining Area: approx 7'9" x 6'7". Bay window.
- Bedroom 1: approx 9'4" x 9'3" Plus fitted wardrobes
- Bedroom 2: approx 9'6" x 8'8". Fitted wardrobe.
  Door to rear garden.
- Bathroom: Newly installed bathroom. Panelled bath with shower over & glass screen, vanity wash basin & WC. Heated towel rail.
- Gas Central Heating (system untested)
- PVCu Double-Glazing
- Delightful Garden with Large Metal Shed
- Parking on Plot
- Age restriction 45 plus Pets considered
- Popular Residential Park near to local amenities