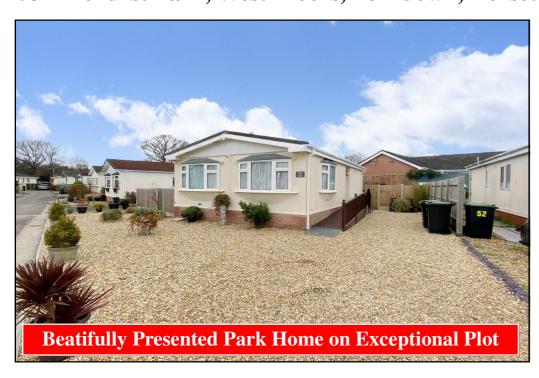

## 53 Pinehurst Park, West Moors, Ferndown, Dorset. BH22 0BP

This drawing has been prepared for diagrammatic purpose only. Not to scale.

#### 2-Bedroom Park Home - approx 32' x 20'

Accommodation & approximate room dimensions:

- Omar Park Home 1993
- Hall: Cupboard housing combination gas boiler (installed circa 2019).
- Kitchen: approx 9'9" x 7'9". Range of floor and wall cupboards. Space for cooker & tall fridge/freezer. Door to useful SIDE PORCH with plumbing for washing machine.
- Lounge: approx 16'9" x 11'. Feature fireplace & 2 bay windows.
- Dining Area: approx 7'9" x 6'7". Bay window.
- Bedroom 1: approx 9'4" x 9'3" Plus fitted wardrobes
- Bedroom 2: approx 9'6" x 8'8". Fitted wardrobe.
  Door to rear garden.
- Bathroom: Newly installed bathroom. Panelled bath with shower over & glass screen, vanity wash basin & WC. Heated towel rail.
- Gas Central Heating (system untested)
- PVCu Double-Glazing
- Delightful Garden with Large Metal Shed
- Parking on Plot
- Age restriction 45 plus Pets considered
- Popular Residential Park near to local amenities