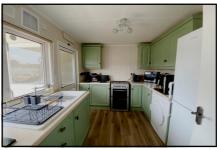

#### 2-Bedroom Park Home - approx 32' x 20'

Accommodation & approximate room dimensions:

- Omar Park Home 1993
- Hall: Cupboard housing combination gas boiler (installed circa 2019).
- Kitchen: approx 9'9" x 7'9". Range of floor and wall cupboards. Space for cooker & tall fridge/freezer. Door to useful SIDE PORCH with plumbing for washing machine.
- Lounge: approx 16'9" x 11'. Feature fireplace & 2 bay windows.
- Dining Area: approx 7'9" x 6'7". Bay window.
- Bedroom 1: approx 9'4" x 9'3" Plus fitted wardrobes
- Bedroom 2: approx 9'6" x 8'8". Fitted wardrobe.
  Door to rear garden.
- Bathroom: Newly installed bathroom. Panelled bath with shower over & glass screen, vanity wash basin & WC. Heated towel rail.
- Gas Central Heating (system untested)
- PVCu Double-Glazing
- Delightful Garden with Large Metal Shed
- Parking on Plot
- Age restriction 45 plus Pets considered
- Popular Residential Park near to local amenities