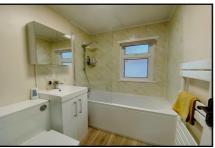

#### 2-Bedroom Park Home - approx 32' x 20'

Accommodation & approximate room dimensions:

- Omar Park Home 1993
- Hall: Cupboard housing combination gas boiler (installed circa 2019).
- Kitchen: approx 9'9" x 7'9". Range of floor and wall cupboards. Space for cooker & tall fridge/freezer. Door to useful SIDE PORCH with plumbing for washing machine.
- Lounge: approx 16'9" x 11'. Feature fireplace & 2 bay windows.
- Dining Area: approx 7'9" x 6'7". Bay window.
- Bedroom 1: approx 9'4" x 9'3" Plus fitted wardrobes
- Bedroom 2: approx 9'6" x 8'8". Fitted wardrobe.
  Door to rear garden.
- Bathroom: Newly installed bathroom. Panelled bath with shower over & glass screen, vanity wash basin & WC. Heated towel rail.
- Gas Central Heating (system untested)
- PVCu Double-Glazing
- Delightful Garden with Large Metal Shed
- Parking on Plot
- Age restriction 45 plus Pets considered
- Popular Residential Park near to local amenities