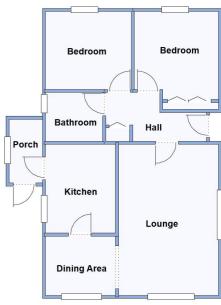

#### 2-Bedroom Park Home - approx 32' x 20'

Accommodation & approximate room dimensions:

- Omar Park Home 1993
- Hall: Cupboard housing combination gas boiler (installed circa 2019).
- Kitchen: approx 9'9" x 7'9". Range of floor and wall cupboards. Space for cooker & tall fridge/freezer. Door to useful SIDE PORCH with plumbing for washing machine.
- Lounge: approx 16'9" x 11'. Feature fireplace & 2 bay windows.
- Dining Area: approx 7'9" x 6'7". Bay window.
- Bedroom 1: approx 9'4" x 9'3" Plus fitted wardrobes
- Bedroom 2: approx 9'6" x 8'8". Fitted wardrobe.
  Door to rear garden.
- Bathroom: Newly installed bathroom. Panelled bath with shower over & glass screen, vanity wash basin & WC. Heated towel rail.
- Gas Central Heating (system untested)
- PVCu Double-Glazing
- Delightful Garden with Large Metal Shed
- Parking on Plot
- Age restriction 45 plus Pets considered
- Popular Residential Park near to local amenities