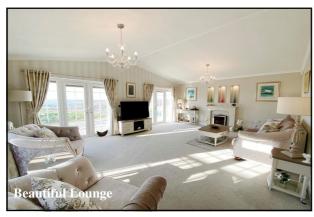

## Approximate room dimensions & brief description:

- **Spacious Entrance Hall**
- Kitchen/Diner: approx 20'4" x 10'3"max. Superb kitchen with integrated dishwasher. Smeg range style cooker with induction hob & Smeg American style fridge/freezer. Granite worktops. Sky lights & double doors to garden.
- Utility Room: approx 10'1" x 5'8". Integrated washer/dryer & high level microwave. Boiler cupboard.
- Lounge: approx 20'4" x 15'. A stunning room 2 sets of doors leading to Large Sun Terrace. Outstanding panoramic sea & rural views.
- Study: approx 6'9" x 5'. Fitted desk & storage units.
- Bedroom 1: approx 10'3" x 10'1" Plus a custom fitted Dressing Room: 8'2 x 5'6" with Sky Light.
- **Luxury En-Suite Shower Room**
- Bedroom 2: approx 12'4" x 10'7"max. Bay window.
- Bathroom: A stunning bathroom with Slipper Bath, Vanity wash basin & WC.
- **Economical Air Source Heating & Double-Glazing**
- Vaulted ceilings with LED Lighting
- Large Sun Terrace with Panoramic Views.
- Substantial Shed with power & light.
- Ample 'On-Plot' Parking
- Age Restriction 45+ **Dogs Considered**

On entering this beautiful home, you get a sense that this home is something special. The current owners maintain & present this exceptional Park Home in pristine condition inside & out. Light floods through this home enhanced with sky-light windows set into the vaulted ceilings. The fixtures & fittings are of a very high standard & the large terrace with glass balustrade is of top quality. The home is located in a coastal position on this small, recently developed Residential Park and has enviable sea & rural views.