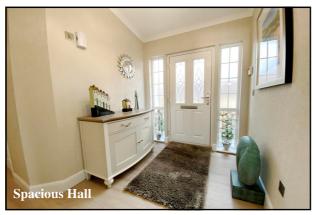

## Approximate room dimensions & brief description:

- **Spacious Entrance Hall**
- Kitchen/Diner: approx 20'4" x 10'3"max. Superb kitchen with integrated dishwasher. Smeg range style cooker with induction hob & Smeg American style fridge/freezer. Granite worktops. Sky lights & double doors to garden.
- Utility Room: approx 10'1" x 5'8". Integrated washer/dryer & high level microwave. Boiler cupboard.
- Lounge: approx 20'4" x 15'. A stunning room 2 sets of doors leading to Large Sun Terrace. Outstanding panoramic sea & rural views.
- Study: approx 6'9" x 5'. Fitted desk & storage units.
- Bedroom 1: approx 10'3" x 10'1" Plus a custom fitted Dressing Room: 8'2 x 5'6" with Sky Light.
- **Luxury En-Suite Shower Room**
- Bedroom 2: approx 12'4" x 10'7"max. Bay window.
- Bathroom: A stunning bathroom with Slipper Bath, Vanity wash basin & WC.
- **Economical Air Source Heating & Double-Glazing**
- Vaulted ceilings with LED Lighting
- Large Sun Terrace with Panoramic Views.
- Substantial Shed with power & light.
- Ample 'On-Plot' Parking
- Age Restriction 45+ **Dogs Considered**