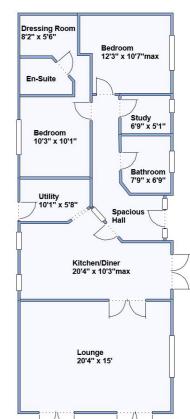

## Approximate room dimensions & brief description:

- **Spacious Entrance Hall**
- Kitchen/Diner: approx 20'4" x 10'3"max. Superb kitchen with integrated dishwasher. Smeg range style cooker with induction hob & Smeg American style fridge/freezer. Granite worktops. Sky lights & double doors to garden.
- Utility Room: approx 10'1" x 5'8". Integrated washer/dryer & high level microwave. Boiler cupboard.
- Lounge: approx 20'4" x 15'. A stunning room 2 sets of doors leading to Large Sun Terrace. Outstanding panoramic sea & rural views.
- Study: approx 6'9" x 5'. Fitted desk & storage units.
- Bedroom 1: approx 10'3" x 10'1" Plus a custom fitted Dressing Room: 8'2 x 5'6" with Sky Light.
- **Luxury En-Suite Shower Room**
- Bedroom 2: approx 12'4" x 10'7"max. Bay window.
- Bathroom: A stunning bathroom with Slipper Bath, Vanity wash basin & WC.
- **Economical Air Source Heating & Double-Glazing**
- Vaulted ceilings with LED Lighting
- Large Sun Terrace with Panoramic Views.
- Substantial Shed with power & light.
- Ample 'On-Plot' Parking
- Age Restriction 45+ **Dogs Considered**