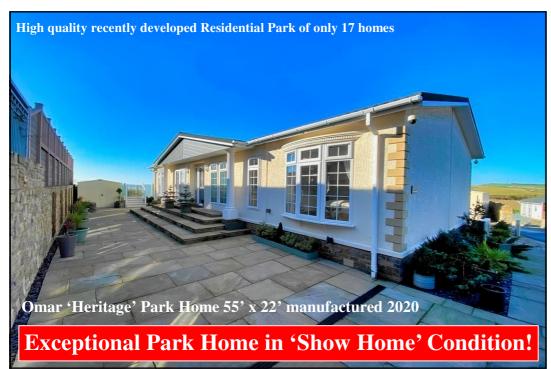

On entering this beautiful home, you get a sense that this home is something special. The current owners maintain & present this exceptional Park Home in pristine condition inside & out. Light floods through this home enhanced with sky-light windows set into the vaulted ceilings. The fixtures & fittings are of a very high standard & the large terrace with glass balustrade is of top quality. The home is located in a coastal position on this small, recently developed Residential Park and has enviable sea & rural views.