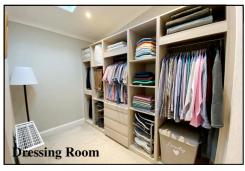

## Approximate room dimensions & brief description:

- **Spacious Entrance Hall**
- Kitchen/Diner: approx 20'4" x 10'3"max. Superb kitchen with integrated dishwasher. Smeg range style cooker with induction hob & Smeg American style fridge/freezer. Granite worktops. Sky lights & double doors to garden.
- Utility Room: approx 10'1" x 5'8". Integrated washer/dryer & high level microwave. Boiler cupboard.
- Lounge: approx 20'4" x 15'. A stunning room 2 sets of doors leading to Large Sun Terrace. Outstanding panoramic sea & rural views.
- Study: approx 6'9" x 5'. Fitted desk & storage units.
- Bedroom 1: approx 10'3" x 10'1" Plus a custom fitted Dressing Room: 8'2 x 5'6" with Sky Light.
- **Luxury En-Suite Shower Room**
- Bedroom 2: approx 12'4" x 10'7"max. Bay window.
- Bathroom: A stunning bathroom with Slipper Bath, Vanity wash basin & WC.
- **Economical Air Source Heating & Double-Glazing**
- Vaulted ceilings with LED Lighting
- Large Sun Terrace with Panoramic Views.
- Substantial Shed with power & light.
- Ample 'On-Plot' Parking
- Age Restriction 45+ **Dogs Considered**