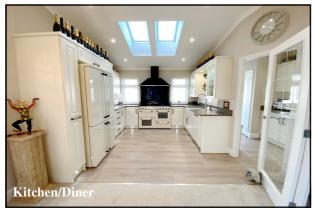

## Approximate room dimensions & brief description:

- **Spacious Entrance Hall**
- Kitchen/Diner: approx 20'4" x 10'3"max. Superb kitchen with integrated dishwasher. Smeg range style cooker with induction hob & Smeg American style fridge/freezer. Granite worktops. Sky lights & double doors to garden.
- Utility Room: approx 10'1" x 5'8". Integrated washer/dryer & high level microwave. Boiler cupboard.
- Lounge: approx 20'4" x 15'. A stunning room 2 sets of doors leading to Large Sun Terrace. Outstanding panoramic sea & rural views.
- Study: approx 6'9" x 5'. Fitted desk & storage units.
- Bedroom 1: approx 10'3" x 10'1" Plus a custom fitted Dressing Room: 8'2 x 5'6" with Sky Light.
- **Luxury En-Suite Shower Room**
- Bedroom 2: approx 12'4" x 10'7"max. Bay window.
- Bathroom: A stunning bathroom with Slipper Bath, Vanity wash basin & WC.
- **Economical Air Source Heating & Double-Glazing**
- Vaulted ceilings with LED Lighting
- Large Sun Terrace with Panoramic Views.
- Substantial Shed with power & light.
- Ample 'On-Plot' Parking
- Age Restriction 45+ **Dogs Considered**