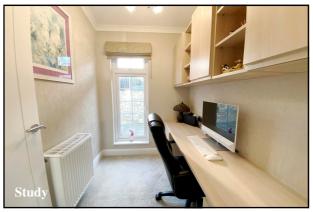

## Approximate room dimensions & brief description:

- **Spacious Entrance Hall**
- Kitchen/Diner: approx 20'4" x 10'3"max. Superb kitchen with integrated dishwasher. Smeg range style cooker with induction hob & Smeg American style fridge/freezer. Granite worktops. Sky lights & double doors to garden.
- Utility Room: approx 10'1" x 5'8". Integrated washer/dryer & high level microwave. Boiler cupboard.
- Lounge: approx 20'4" x 15'. A stunning room 2 sets of doors leading to Large Sun Terrace. Outstanding panoramic sea & rural views.
- Study: approx 6'9" x 5'. Fitted desk & storage units.
- Bedroom 1: approx 10'3" x 10'1" Plus a custom fitted Dressing Room: 8'2 x 5'6" with Sky Light.
- **Luxury En-Suite Shower Room**
- Bedroom 2: approx 12'4" x 10'7"max. Bay window.
- Bathroom: A stunning bathroom with Slipper Bath, Vanity wash basin & WC.
- **Economical Air Source Heating & Double-Glazing**
- Vaulted ceilings with LED Lighting
- Large Sun Terrace with Panoramic Views.
- Substantial Shed with power & light.
- Ample 'On-Plot' Parking
- Age Restriction 45+ **Dogs Considered**