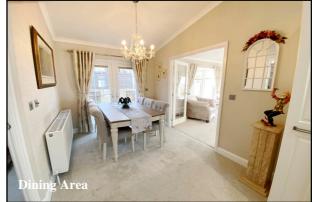

## Approximate room dimensions & brief description:

- **Spacious Entrance Hall**
- Kitchen/Diner: approx 20'4" x 10'3"max. Superb kitchen with integrated dishwasher. Smeg range style cooker with induction hob & Smeg American style fridge/freezer. Granite worktops. Sky lights & double doors to garden.
- Utility Room: approx 10'1" x 5'8". Integrated washer/dryer & high level microwave. Boiler cupboard.
- Lounge: approx 20'4" x 15'. A stunning room 2 sets of doors leading to Large Sun Terrace. Outstanding panoramic sea & rural views.
- Study: approx 6'9" x 5'. Fitted desk & storage units.
- Bedroom 1: approx 10'3" x 10'1" Plus a custom fitted Dressing Room: 8'2 x 5'6" with Sky Light.
- **Luxury En-Suite Shower Room**
- Bedroom 2: approx 12'4" x 10'7"max. Bay window.
- Bathroom: A stunning bathroom with Slipper Bath, Vanity wash basin & WC.
- **Economical Air Source Heating & Double-Glazing**
- Vaulted ceilings with LED Lighting
- Large Sun Terrace with Panoramic Views.
- Substantial Shed with power & light.
- Ample 'On-Plot' Parking
- Age Restriction 45+ **Dogs Considered**