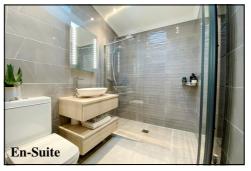

## Approximate room dimensions & brief description:

- **Spacious Entrance Hall**
- Kitchen/Diner: approx 20'4" x 10'3"max. Superb kitchen with integrated dishwasher. Smeg range style cooker with induction hob & Smeg American style fridge/freezer. Granite worktops. Sky lights & double doors to garden.
- Utility Room: approx 10'1" x 5'8". Integrated washer/dryer & high level microwave. Boiler cupboard.
- Lounge: approx 20'4" x 15'. A stunning room 2 sets of doors leading to Large Sun Terrace. Outstanding panoramic sea & rural views.
- Study: approx 6'9" x 5'. Fitted desk & storage units.
- Bedroom 1: approx 10'3" x 10'1" Plus a custom fitted Dressing Room: 8'2 x 5'6" with Sky Light.
- **Luxury En-Suite Shower Room**
- Bedroom 2: approx 12'4" x 10'7"max. Bay window.
- Bathroom: A stunning bathroom with Slipper Bath, Vanity wash basin & WC.
- **Economical Air Source Heating & Double-Glazing**
- Vaulted ceilings with LED Lighting
- Large Sun Terrace with Panoramic Views.
- Substantial Shed with power & light.
- Ample 'On-Plot' Parking
- Age Restriction 45+ **Dogs Considered**