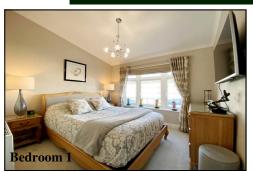

## Approximate room dimensions & brief description:

- **Spacious Entrance Hall**
- Kitchen/Diner: approx 20'4" x 10'3"max. Superb kitchen with integrated dishwasher. Smeg range style cooker with induction hob & Smeg American style fridge/freezer. Granite worktops. Sky lights & double doors to garden.
- Utility Room: approx 10'1" x 5'8". Integrated washer/dryer & high level microwave. Boiler cupboard.
- Lounge: approx 20'4" x 15'. A stunning room 2 sets of doors leading to Large Sun Terrace. Outstanding panoramic sea & rural views.
- Study: approx 6'9" x 5'. Fitted desk & storage units.
- Bedroom 1: approx 10'3" x 10'1" Plus a custom fitted Dressing Room: 8'2 x 5'6" with Sky Light.
- **Luxury En-Suite Shower Room**
- Bedroom 2: approx 12'4" x 10'7"max. Bay window.
- Bathroom: A stunning bathroom with Slipper Bath, Vanity wash basin & WC.
- **Economical Air Source Heating & Double-Glazing**
- Vaulted ceilings with LED Lighting
- Large Sun Terrace with Panoramic Views.
- Substantial Shed with power & light.
- Ample 'On-Plot' Parking
- Age Restriction 45+ **Dogs Considered**