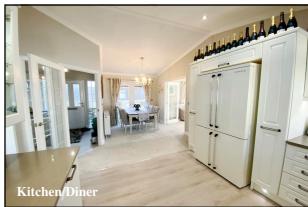

## Approximate room dimensions & brief description:

- **Spacious Entrance Hall**
- Kitchen/Diner: approx 20'4" x 10'3"max. Superb kitchen with integrated dishwasher. Smeg range style cooker with induction hob & Smeg American style fridge/freezer. Granite worktops. Sky lights & double doors to garden.
- Utility Room: approx 10'1" x 5'8". Integrated washer/dryer & high level microwave. Boiler cupboard.
- Lounge: approx 20'4" x 15'. A stunning room 2 sets of doors leading to Large Sun Terrace. Outstanding panoramic sea & rural views.
- Study: approx 6'9" x 5'. Fitted desk & storage units.
- Bedroom 1: approx 10'3" x 10'1" Plus a custom fitted Dressing Room: 8'2 x 5'6" with Sky Light.
- **Luxury En-Suite Shower Room**
- Bedroom 2: approx 12'4" x 10'7"max. Bay window.
- Bathroom: A stunning bathroom with Slipper Bath, Vanity wash basin & WC.
- **Economical Air Source Heating & Double-Glazing**
- Vaulted ceilings with LED Lighting
- Large Sun Terrace with Panoramic Views.
- Substantial Shed with power & light.
- Ample 'On-Plot' Parking
- Age Restriction 45+ **Dogs Considered**