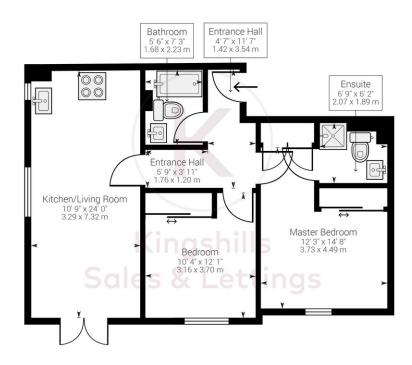

Available from 12th April 2024.

COUNCIL TAX C

**EPC RATING B** 

Approximate net internal area: 717.69 ft² / 66.68 m² While every attempt has been made to ensure accuracy, all measurements are approximate, not to scale. This floor plan is for illustrative purpose only and should be used as such by any prospective tenant or purchaser.