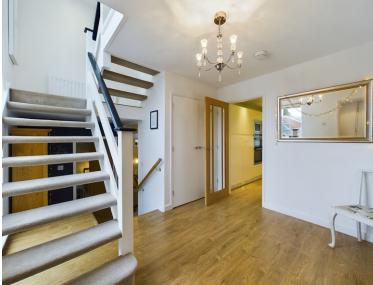

Upon entering, you're greeted by an inviting Entrance Hall featuring a convenient downstairs w.c. and doors leading to the modern kitchen/diner. Flowing seamlessly from the kitchen/diner is the versatile Living/Family room, offering flexibility for various lifestyle needs. The converted Garage has been transformed into an office/playroom. The kitchen boasts fitted appliances and access to the delightful rear garden, creating a seamless indoor-outdoor living experience.