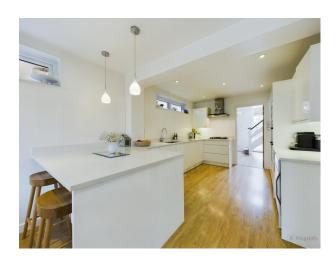

Upon entering, you're greeted by an inviting Entrance Hall featuring a convenient downstairs w.c. and doors leading to the modern kitchen/diner. Flowing seamlessly from the kitchen/diner is the versatile Living/Family room, offering flexibility for various lifestyle needs. The converted Garage has been transformed into an office/playroom. The kitchen boasts fitted appliances and access to the delightful rear garden, creating a seamless indoor-outdoor living experience.