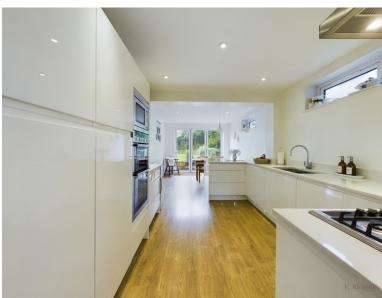

Upon entering, you're greeted by an inviting Entrance Hall featuring a convenient downstairs w.c. and doors leading to the modern kitchen/diner. Flowing seamlessly from the kitchen/diner is the versatile Living/Family room, offering flexibility for various lifestyle needs. The converted Garage has been transformed into an office/playroom. The kitchen boasts fitted appliances and access to the delightful rear garden, creating a seamless indoor-outdoor living experience.