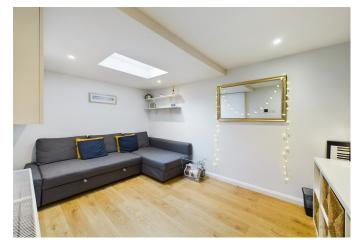

Upon entering, you're greeted by an inviting Entrance Hall featuring a convenient downstairs w.c. and doors leading to the modern kitchen/diner. Flowing seamlessly from the kitchen/diner is the versatile Living/Family room, offering flexibility for various lifestyle needs. The converted Garage has been transformed into an office/playroom. The kitchen boasts fitted appliances and access to the delightful rear garden, creating a seamless indoor-outdoor living experience.