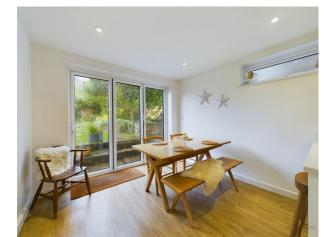

Upon entering, you're greeted by an inviting Entrance Hall featuring a convenient downstairs w.c. and doors leading to the modern kitchen/diner. Flowing seamlessly from the kitchen/diner is the versatile Living/Family room, offering flexibility for various lifestyle needs. The converted Garage has been transformed into an office/playroom. The kitchen boasts fitted appliances and access to the delightful rear garden, creating a seamless indoor-outdoor living experience.