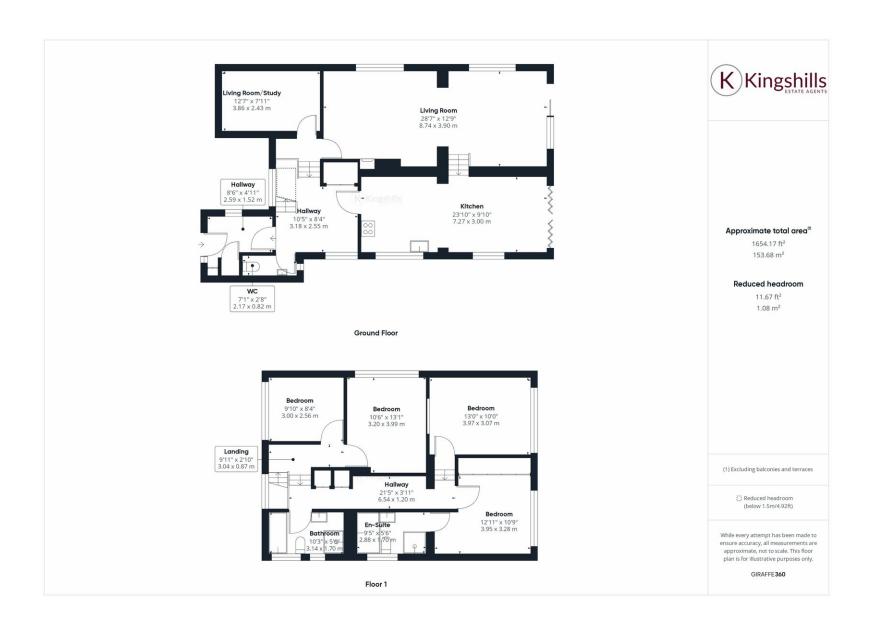

Upon entering, you're greeted by an inviting Entrance Hall featuring a convenient downstairs w.c. and doors leading to the modern kitchen/diner. Flowing seamlessly from the kitchen/diner is the versatile Living/Family room, offering flexibility for various lifestyle needs. The converted Garage has been transformed into an office/playroom. The kitchen boasts fitted appliances and access to the delightful rear garden, creating a seamless indoor-outdoor living experience.

Heading to the first floor, you'll find four well-appointed double Bedrooms. The principal bedroom boasts the luxury of a newly fitted en-suite bathroom, while the modern Family Bathroom serves the remaining bedrooms, which features a bath and separate shower cubicle.