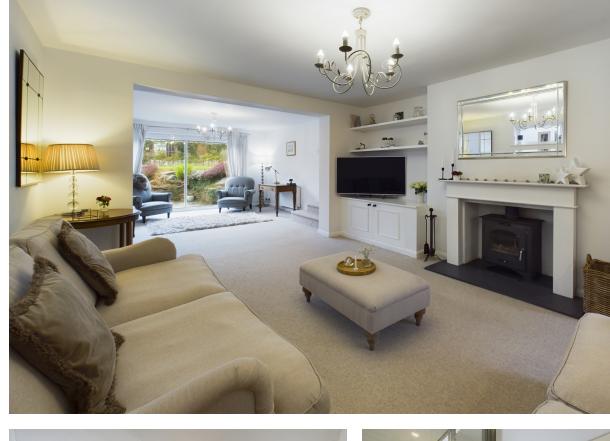

Upon entering, you're greeted by an inviting Entrance Hall featuring a convenient downstairs w.c. and doors leading to the modern kitchen/diner. Flowing seamlessly from the kitchen/diner is the versatile Living/Family room, offering flexibility for various lifestyle needs. The converted Garage has been transformed into an office/playroom. The kitchen boasts fitted appliances and access to the delightful rear garden, creating a seamless indoor-outdoor living experience.