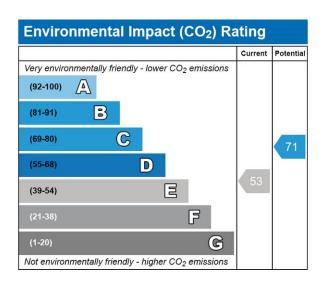

This impressive family home has a current EPC rating of D and falls under the Council Tax band H. Don't miss this rare opportunity to live in one of London's most prestigious communities. Contact us now to arrange a viewing.

| Energy Efficiency Rating  |                  |      |   |         |           |  |  |  |
|---------------------------|------------------|------|---|---------|-----------|--|--|--|
|                           |                  |      |   | Current | Potential |  |  |  |
| Very energy efficient -   | lower running c  | osts |   |         |           |  |  |  |
| (92-100)                  |                  |      |   |         |           |  |  |  |
| (81-91)                   |                  |      |   |         |           |  |  |  |
| (69-80)                   | C                |      |   | 2       | 76        |  |  |  |
| (55-68)                   | D                |      |   | 61      |           |  |  |  |
| (39-54)                   | [                |      |   |         |           |  |  |  |
| (21-38)                   |                  | F    |   |         |           |  |  |  |
| (1-20)                    |                  | (    | G |         |           |  |  |  |
| Not energy efficient - hi | gher running cos | sts  |   |         |           |  |  |  |