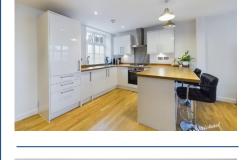

## Flat 6, Pebble Court, Aylesbury, Buckinghamshire

£1,300 PCM

A stunning first floor apartment set within Aylesbury Town Centre. The property boasts a security entrance, entrance hall, two double bedrooms with an en-suite to the master bedroom, family bathroom and an open plan kitchen/breakfast/family room. Additionally the property offers allocated parking and gas central heating.

- AYLESBURY TOWN CENTRE
- TWO DOUBLE BEDROOMS
- EN-SUITE TO MASTER

- ALLOCATED PARKING
- GAS HEATING
- OPEN PLAN LIVING