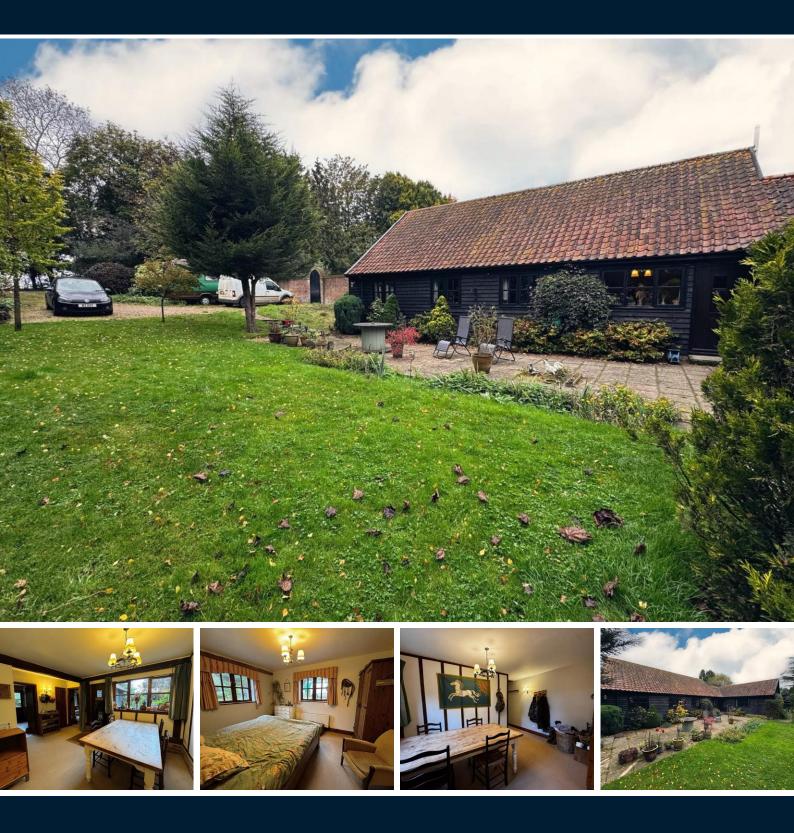

Smithwood Barn Smithwood Green, Cockfield, Suffolk

£1,250

# **Property Summary**

Available mid-December! A charming, unfurnished 2-bedroom detached bungalow located just outside the quiet village of Cockfield. This well-presented property boasts a spacious wrap-around garden, a large living room with period features and a beautiful

- 2 Bedrooms
- Separate Dining Room
- Inglenook Fireplace
- Large Living Room
- Ample Parking
- Large Garden

Available mid-December! A charming, unfurnished 2-bedroom detached bungalow located just outside the quiet village of Cockfield. This well-presented property boasts a spacious wrap-around garden, a large living room with period features and a beautiful inglenook fireplace, a separate dining room and ample parking. Pets will be considered.

## Outside

A wrap-around garden with mature trees, mostly laid to lawn, offering ample parking and peaceful countryside views.