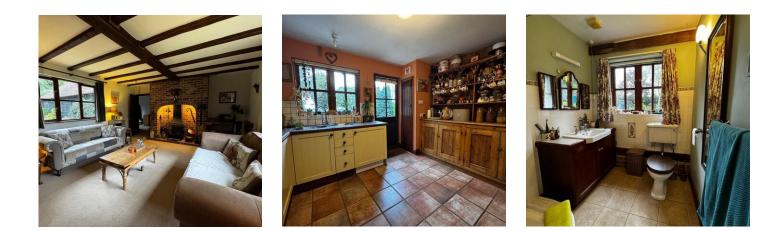

## Living Room

14'9" x 19'6" (4.50 m x 5.94 m) Feature inglenook fireplace with log burner, windows to front and rear aspect, period features throughout.

## Kitchen

10'6" x 12'6" (3.20 m x 3.81 m) A range of wall and base units with work surfaces over, sink with drainer, built in oven and a separate electric hob and extractor over. Benefits also include an integrated fridge freezer and washing machine. Window to rear aspect and door to garden.

### Bathroom

 $6'0" \times 8'11" (1.83 \text{ m} \times 2.72 \text{ m})$ Character bathroom with a corner shower, low level WC and vanity unit with integrated sink and mirrors above.