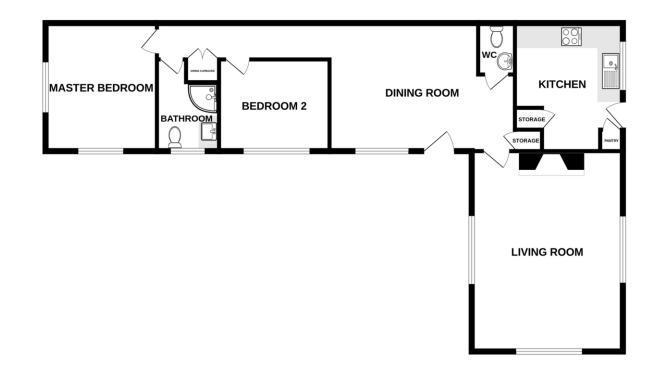

## GROUND FLOOR 975 sq.ft. (90.6 sq.m.) approx.

TOTAL FLOOR AREA : 975 sq.ft. (90.6 sq.m.) approx. Whilst every attempt has been made to ensure the accuracy of the floorplan contained here, measurements of doors, windows, rooms and any other items are approximate and no responsibility is taken for any error, omission or mis-statement. This plan is for illustrative purposes only and should be used as such by any prospective purchaser. The services, systems and appliances shown have not been tested and no guarantee as to their operability or efficiency can be given. Made with Metropic ©2024