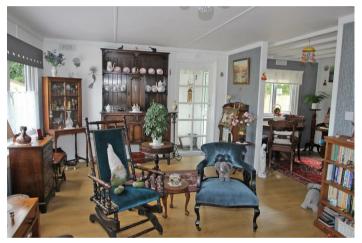

### DINING ROOM 2.91 x 2.22 (9'6" x 7'3")

Double glazed window. Cupboard housing boiler (fully serviced) and shelving. Opening to inner hallway. Open to: