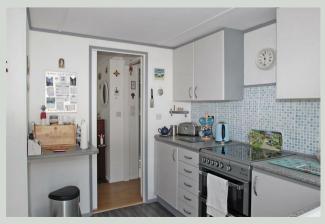

#### KITCHEN 3.14 x 2.82 (10'3" x 9'3")

Double glazed window. Nicely fitted kitchen with a good selection of wall, base and drawer units. Matching larder unit. white Sink and drainer. Free standing cooker. Space for washing machine. Door to: