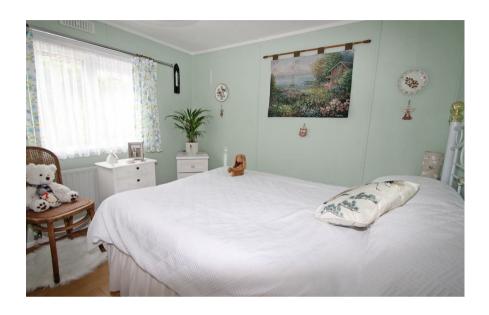

### BEDROOM 2.96 x 2.70 (9'8" x 8'10")

Double glazed window to rear aspect. Radiator. Built in wardrobe and vanity area.