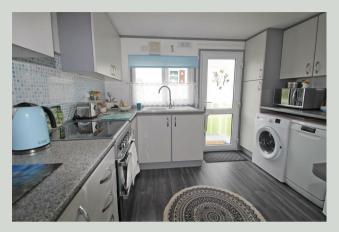

#### KITCHEN 3.14 x 2.82 (10'3" x 9'3")

Double glazed window. Nicely fitted kitchen with a good selection of wall, base and drawer units. Matching larder unit. white Sink and drainer. Free standing cooker. Space for washing machine. Door to: