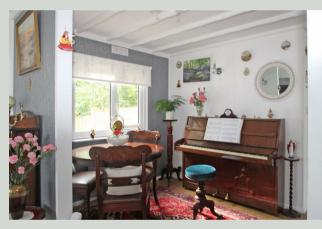

### DINING ROOM 2.91 x 2.22 (9'6" x 7'3")

Double glazed window. Cupboard housing boiler (fully serviced) and shelving. Opening to inner hallway. Open to: