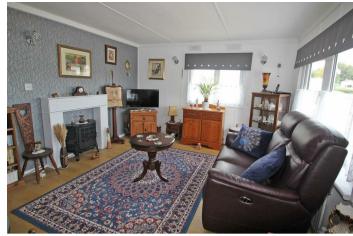

#### LOUNGE 5.89 x 3.30 (19'3" x 10'9")

Double glazed windows to front and side aspects. Radiator. TV point. Sliding door to: