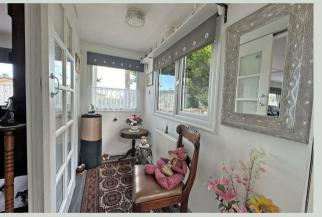

## REAR PORCH 2.30 x 1.24 (7'6" x 4'0")

Two double glazed windows. Radiator. Door to garden.