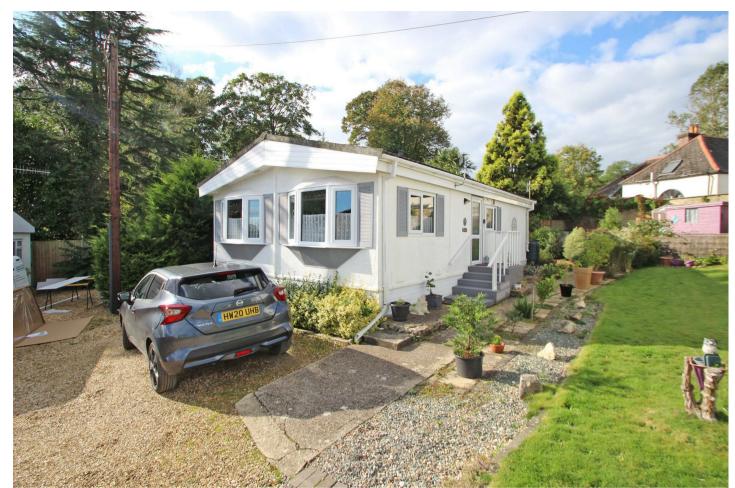

# 13 FERNHILL PARK WOOTTON BRIDGE, PO33 4QY

£155,000 LEASEHOLD

A nicely presented Omar park home (1988)  $32 \times 20$  situated in a quiet position at the edge of the park. A secluded garden and good size living accommodation enhance this property further. The park is fully residential and for the over 55's and offers a quiet haven for easy living.

## 13 FERNHILL PARK

2 bedroom park home
 Omar (1988) 32 x
 Quiet position
 Private garden
 No
 dogs allowed on the park
 For the over 55's

#### **OUTSIDE**

Wrap around gardens with seating areas and mature shrubs and plants. Private seating area.