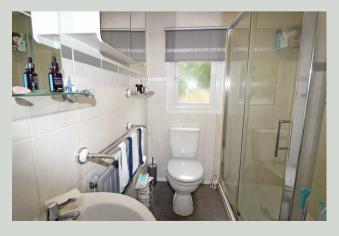

#### **SHOWER ROOM**

Double glazed window. Radiator. Fully tiled walls. Hand basin. Low level WC. Shower cubicle.