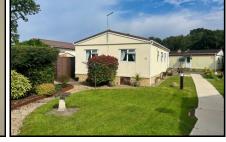

## 95 Gladelands Park, Ferndown, Dorset. BH22 9BW

DORSET

Park Homes

| Bedroom        | Bedroom |  |
|----------------|---------|--|
| Shower<br>Room | Kitchen |  |
| Dining Area    |         |  |
| Lounge         |         |  |
|                |         |  |

## 2 Bedroom Park Home approx 32' x 20'

#### Accommodation & approximate room dimensions:

- Omar 'Surburban' Park Home circa 1978
- Entrance Porch Leading To:
- Kitchen: approx 10'1" x 9'3". Range of base and wall cupboards. Space for cooker & plumbing for washing machine. Integrated under counter fridge and freezer.
- Dining Area: approx 9'4" x 5'5". Storage Cupboard. Archway to:
- Lounge: approx 19'1" x 11'5". Feature fireplace & bay windows.
- Bedroom 1: approx 9'6" x 9'3".
- Bedroom 2: approx 9'4" x 6'9".
- Shower Room: Walk in shower cubicle. Wash basin & WC.
- PVCu Double-Glazing
- Gas Central Heating (system untested)
- On Site Parking
- Large Garden with lawn & patio. Metal Shed
- Age Restriction 50+ No Pets
- Well maintained Residential Park close to major supermarkets, local amenities & bus services.