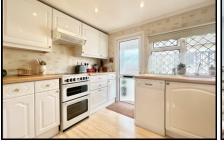

#### Accommodation & approximate room dimensions:

- Omar 'Surburban' Park Home circa 1978
- Entrance Porch Leading To:
- Kitchen: approx 10'1" x 9'3". Range of base and wall cupboards. Space for cooker & plumbing for washing machine. Integrated under counter fridge and freezer.
- Dining Area: approx 9'4" x 5'5". Storage Cupboard. Archway to:
- Lounge: approx 19'1" x 11'5". Feature fireplace & bay windows.
- Bedroom 1: approx 9'6" x 9'3".
- Bedroom 2: approx 9'4" x 6'9".
- Shower Room: Walk in shower cubicle. Wash basin & WC.
- PVCu Double-Glazing
- Gas Central Heating (system untested)
- On Site Parking
- Large Garden with lawn & patio. Metal Shed
- Age Restriction 50+ No Pets
- Well maintained Residential Park close to major supermarkets, local amenities & bus services.