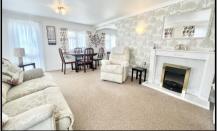

#### Accommodation & approximate room dimensions:

- Omar 'Surburban' Park Home circa 1978
- Entrance Porch Leading To:
- Kitchen: approx 10'1" x 9'3". Range of base and wall cupboards. Space for cooker & plumbing for washing machine. Integrated under counter fridge and freezer.
- Dining Area: approx 9'4" x 5'5". Storage Cupboard. Archway to:
- Lounge: approx 19'1" x 11'5". Feature fireplace & bay windows.
- Bedroom 1: approx 9'6" x 9'3".
- Bedroom 2: approx 9'4" x 6'9".
- Shower Room: Walk in shower cubicle. Wash basin & WC.
- PVCu Double-Glazing
- Gas Central Heating (system untested)
- On Site Parking
- Large Garden with lawn & patio. Metal Shed
- Age Restriction 50+ No Pets
- Well maintained Residential Park close to major supermarkets, local amenities & bus services.