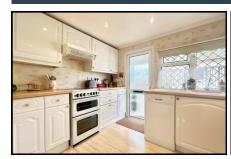

### Accommodation & approximate room dimensions:

- Omar 'Surburban' Park Home circa 1978
- Entrance Porch Leading To:
- Kitchen: approx 10'1" x 9'3". Range of base and wall cupboards. Space for cooker & plumbing for washing machine. Integrated under counter fridge and freezer.
- Dining Area: approx 9'4" x 5'5". Storage Cupboard. Archway to:
- Lounge: approx 19'1" x 11'5". Feature fireplace & bay windows.
- Bedroom 1: approx 9'6" x 9'3".
- Bedroom 2: approx 9'4" x 6'9".
- Shower Room: Walk in shower cubicle. Wash basin & WC.
- PVCu Double-Glazing
- Gas Central Heating (system untested)
- On Site Parking
- Large Garden with lawn & patio. Metal Shed
- Age Restriction 50+ No Pets
- Well maintained Residential Park close to major supermarkets, local amenities & bus services.