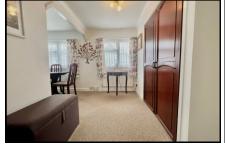

### Accommodation & approximate room dimensions:

- Omar 'Surburban' Park Home circa 1978
- Entrance Porch Leading To:
- Kitchen: approx 10'1" x 9'3". Range of base and wall cupboards. Space for cooker & plumbing for washing machine. Integrated under counter fridge and freezer.
- Dining Area: approx 9'4" x 5'5". Storage Cupboard. Archway to:
- Lounge: approx 19'1" x 11'5". Feature fireplace & bay windows.
- Bedroom 1: approx 9'6" x 9'3".
- Bedroom 2: approx 9'4" x 6'9".
- Shower Room: Walk in shower cubicle. Wash basin & WC.
- PVCu Double-Glazing
- Gas Central Heating (system untested)
- On Site Parking
- Large Garden with lawn & patio. Metal Shed
- Age Restriction 50+ No Pets
- Well maintained Residential Park close to major supermarkets, local amenities & bus services.