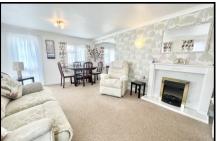

### Accommodation & approximate room dimensions:

- Omar 'Surburban' Park Home circa 1978
- Entrance Porch Leading To:
- Kitchen: approx 10'1" x 9'3". Range of base and wall cupboards. Space for cooker & plumbing for washing machine. Integrated under counter fridge and freezer.
- Dining Area: approx 9'4" x 5'5". Storage Cupboard. Archway to:
- Lounge: approx 19'1" x 11'5". Feature fireplace & bay windows.
- Bedroom 1: approx 9'6" x 9'3".
- Bedroom 2: approx 9'4" x 6'9".
- Shower Room: Walk in shower cubicle. Wash basin & WC.
- PVCu Double-Glazing
- Gas Central Heating (system untested)
- On Site Parking
- Large Garden with lawn & patio. Metal Shed
- Age Restriction 50+ No Pets
- Well maintained Residential Park close to major supermarkets, local amenities & bus services.