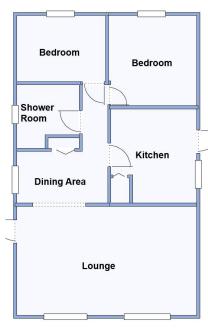

## 95 Gladelands Park, Ferndown, Dorset. BH22 9BW

This drawing has been prepared for diagrammatic purpose only. Not to scale

### Accommodation & approximate room dimensions:

- Omar 'Surburban' Park Home circa 1978
- Entrance Porch Leading To:
- Kitchen: approx 10'1" x 9'3". Range of base and wall cupboards. Space for cooker & plumbing for washing machine. Integrated under counter fridge and freezer.
- Dining Area: approx 9'4" x 5'5". Storage Cupboard. Archway to:
- Lounge: approx 19'1" x 11'5". Feature fireplace & bay windows.
- Bedroom 1: approx 9'6" x 9'3".
- Bedroom 2: approx 9'4" x 6'9".
- Shower Room: Walk in shower cubicle. Wash basin & WC.
- PVCu Double-Glazing
- Gas Central Heating (system untested)
- On Site Parking
- Large Garden with lawn & patio. Metal Shed
- Age Restriction 50+ No Pets
- Well maintained Residential Park close to major supermarkets, local amenities & bus services.