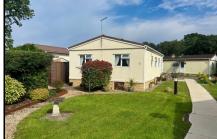

## 95 Gladelands Park, Ferndown, Dorset. BH22 9BW

This drawing has been prepared for diagrammatic purpose only. Not to scale

### Accommodation & approximate room dimensions:

- Omar 'Surburban' Park Home circa 1978
- Entrance Porch Leading To:
- Kitchen: approx 10'1" x 9'3". Range of base and wall cupboards. Space for cooker & plumbing for washing machine. Integrated under counter fridge and freezer.
- Dining Area: approx 9'4" x 5'5". Storage Cupboard. Archway to:
- Lounge: approx 19'1" x 11'5". Feature fireplace & bay windows.
- Bedroom 1: approx 9'6" x 9'3".
- Bedroom 2: approx 9'4" x 6'9".
- Shower Room: Walk in shower cubicle. Wash basin & WC.
- PVCu Double-Glazing
- Gas Central Heating (system untested)
- On Site Parking
- Large Garden with lawn & patio. Metal Shed
- Age Restriction 50+ No Pets
- Well maintained Residential Park close to major supermarkets, local amenities & bus services.