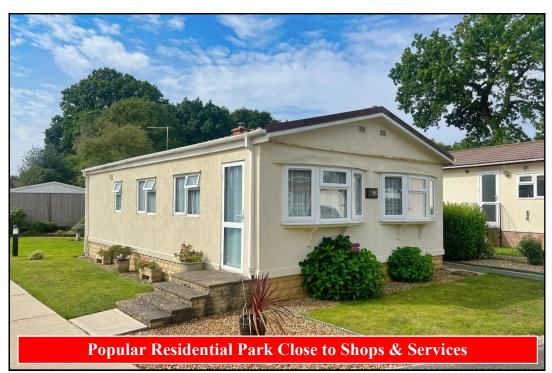

#### 2 Bedroom Park Home approx 32' x 20'

### Accommodation & approximate room dimensions:

- Omar 'Surburban' Park Home circa 1978
- Entrance Porch Leading To:
- Kitchen: approx 10'1" x 9'3". Range of base and wall cupboards. Space for cooker & plumbing for washing machine. Integrated under counter fridge and freezer.
- Dining Area: approx 9'4" x 5'5". Storage Cupboard. Archway to:
- Lounge: approx 19'1" x 11'5". Feature fireplace & bay windows.
- Bedroom 1: approx 9'6" x 9'3".
- Bedroom 2: approx 9'4" x 6'9".
- Shower Room: Walk in shower cubicle. Wash basin & WC.
- PVCu Double-Glazing
- Gas Central Heating (system untested)
- On Site Parking
- Large Garden with lawn & patio. Metal Shed
- Age Restriction 50+ No Pets
- Well maintained Residential Park close to major supermarkets, local amenities & bus services.

# Well Presented Park Home

Pitch Fee: approx 190.72 per month Subject to Annual Review Council Tax Band: 'A' Tenur

**Tenure: 1983 Mobile Homes Act Agreement** 