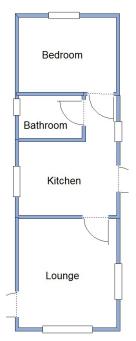

#### 1-Bedroom Park Home - approx 30' x 10'

Accommodation & approximate room dimensions:

- Kitchen: approx 9'7" x 7'2". Range of base & wall cupboards. Built-in oven, hob & cooker hood. Space for washing machine & fridge. Door to garden.
- Lounge: approx 10'8" x 9'7". Cupboard housing
- combination gas boiler (untested). Door to garden.
- Double Bedroom: approx 9'7" x 7'4".
- Bathroom: modern suite comprising panelled bath with mixer tap & shower attachment. Wash basin & WC. Chrome towel rail. Inset spot lights.
- Gas Central Heating (system untested)
- PVCu Double-Glazing
- Delightful private, patio garden with Metal Shed
- Parking for 1 car
- Age Restriction 50+
- Pets Considered
- Residents Members Club on Park
- Popular Park between Ringwood & Ferndown and adjacent to protected forestry land. Useful convenience store in neighbouring holiday park.