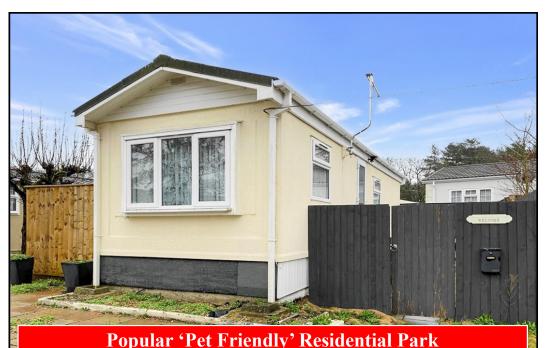

#### 1-Bedroom Park Home - approx 30' x 10'

Accommodation & approximate room dimensions:

- Kitchen: approx 9'7" x 7'2". Range of base & wall cupboards. Built-in oven, hob & cooker hood. Space for washing machine & fridge. Door to garden.
- Lounge: approx 10'8" x 9'7". Cupboard housing
- combination gas boiler (untested). Door to garden.
- Double Bedroom: approx 9'7" x 7'4".
- Bathroom: modern suite comprising panelled bath with mixer tap & shower attachment. Wash basin & WC. Chrome towel rail. Inset spot lights.
- Gas Central Heating (system untested)
- PVCu Double-Glazing
- Delightful private, patio garden with Metal Shed
- Parking for 1 car
- Age Restriction 50+
- Pets Considered
- Residents Members Club on Park
- Popular Park between Ringwood & Ferndown and adjacent to protected forestry land. Useful convenience store in neighbouring holiday park.

# Well Presented Park Home

Pitch Fee: approx £198 per month Subject to Annual Review

Tenure: 1983 Mobile Homes Act Agreement

### Price: £89,950

VIEWING STRICTLY BY APPOINTMENT WITH THE VENDOR'S AGENT Dorset Park Homes 01202 877511

Council Tax Band: 'A

**IMPORTANT NOTE:** These particulars are believed to be correct but their accuracy is not guaranteed. They do not form part of any contract. Nothing in these particulars shall be deemed to be a statement that the property is in good structural condition or otherwise, nor that any of the services, appliances, equipment or facilities are in good working order or have been tested. Purchasers should satisfy themselves on such matters prior to purchase Ref.W04723