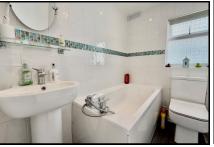

#### 1-Bedroom Park Home - approx 30' x 10'

Accommodation & approximate room dimensions:

- Kitchen: approx 9'7" x 7'2". Range of base & wall cupboards. Built-in oven, hob & cooker hood. Space for washing machine & fridge. Door to garden.
- Lounge: approx 10'8" x 9'7". Cupboard housing
- combination gas boiler (untested). Door to garden.
- Double Bedroom: approx 9'7" x 7'4".
- Bathroom: modern suite comprising panelled bath with mixer tap & shower attachment. Wash basin & WC. Chrome towel rail. Inset spot lights.
- Gas Central Heating (system untested)
- PVCu Double-Glazing
- Delightful private, patio garden with Metal Shed
- Parking for 1 car
- Age Restriction 50+
- Pets Considered
- Residents Members Club on Park
- Popular Park between Ringwood & Ferndown and adjacent to protected forestry land. Useful convenience store in neighbouring holiday park.