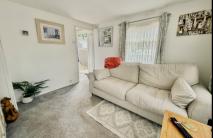

#### 1-Bedroom Park Home - approx 30' x 10'

Accommodation & approximate room dimensions:

- Kitchen: approx 9'7" x 7'2". Range of base & wall cupboards. Built-in oven, hob & cooker hood. Space for washing machine & fridge. Door to garden.
- Lounge: approx 10'8" x 9'7". Cupboard housing
- combination gas boiler (untested). Door to garden.
- Double Bedroom: approx 9'7" x 7'4".
- Bathroom: modern suite comprising panelled bath with mixer tap & shower attachment. Wash basin & WC. Chrome towel rail. Inset spot lights.
- Gas Central Heating (system untested)
- PVCu Double-Glazing
- Delightful private, patio garden with Metal Shed
- Parking for 1 car
- Age Restriction 50+
- Pets Considered
- Residents Members Club on Park
- Popular Park between Ringwood & Ferndown and adjacent to protected forestry land. Useful convenience store in neighbouring holiday park.