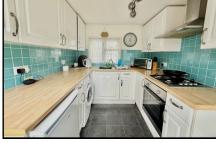

#### 1-Bedroom Park Home - approx 30' x 10'

Accommodation & approximate room dimensions:

- Kitchen: approx 9'7" x 7'2". Range of base & wall cupboards. Built-in oven, hob & cooker hood. Space for washing machine & fridge. Door to garden.
- Lounge: approx 10'8" x 9'7". Cupboard housing
- combination gas boiler (untested). Door to garden.
- Double Bedroom: approx 9'7" x 7'4".
- Bathroom: modern suite comprising panelled bath with mixer tap & shower attachment. Wash basin & WC. Chrome towel rail. Inset spot lights.
- Gas Central Heating (system untested)
- PVCu Double-Glazing
- Delightful private, patio garden with Metal Shed
- Parking for 1 car
- Age Restriction 50+
- Pets Considered
- Residents Members Club on Park
- Popular Park between Ringwood & Ferndown and adjacent to protected forestry land. Useful convenience store in neighbouring holiday park.