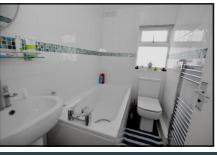

## 1-Bedroom Park Home - approx 30' x 10'

Accommodation & approximate room dimensions:

- Kitchen: approx 9'7" x 7'2". Range of base & wall cupboards. Built-in oven, hob & cooker hood. Space for washing machine & fridge. Door to garden.
- Lounge: approx 10'8" x 9'7". Cupboard housing combination gas boiler (untested). Door to garden.
- Double Bedroom: approx 9'7" x 7'4".
- Bathroom: modern suite comprising panelled bath with mixer tap & shower attachment. Wash basin & WC. Chrome towel rail. Inset spot lights.
- Gas Central Heating (system untested)
- PVCu Double-Glazing
- Delightful private, patio garden with Metal Shed
- Parking for 1 car
- Age Restriction 50+
- Pets Considered
- Residents Members Club on Park
- Popular Park between Ringwood & Ferndown and adjacent to protected forestry land. Useful convenience store in neighbouring holiday park.