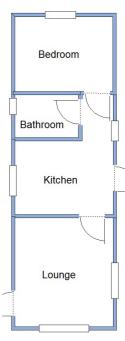

# 109 The Square, Oaktree Park, St Leonards, Ringwood. BH24 2RL

This drawing has been prepared for diagrammatic purpose only. Not to scale.

## 1-Bedroom Park Home - approx 30' x 10'

Accommodation & approximate room dimensions:

- Kitchen: approx 9'7" x 7'2". Range of base & wall cupboards. Built-in oven, hob & cooker hood. Space for washing machine & fridge. Door to garden.
- Lounge: approx 10'8" x 9'7". Cupboard housing combination gas boiler (untested). Door to garden.
- Double Bedroom: approx 9'7" x 7'4".
- Bathroom: modern suite comprising panelled bath with mixer tap & shower attachment. Wash basin & WC. Chrome towel rail. Inset spot lights.
- Gas Central Heating (system untested)
- PVCu Double-Glazing
- Delightful private, patio garden with Metal Shed
- Parking for 1 car
- Age Restriction 50+
- Pets Considered
- Residents Members Club on Park
- Popular Park between Ringwood & Ferndown and adjacent to protected forestry land. Useful convenience store in neighbouring holiday park.