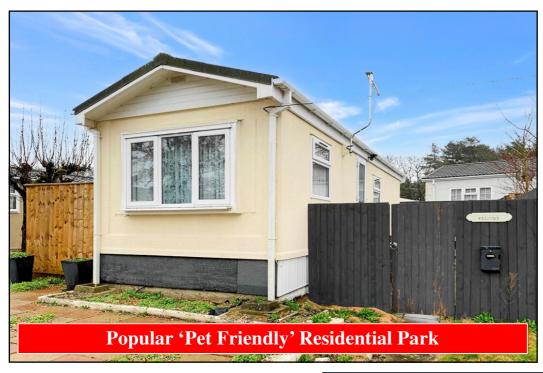

## 1-Bedroom Park Home - approx 30' x 10'

Accommodation & approximate room dimensions:

- Kitchen: approx 9'7" x 7'2". Range of base & wall cupboards. Built-in oven, hob & cooker hood. Space for washing machine & fridge. Door to garden.
- Lounge: approx 10'8" x 9'7". Cupboard housing combination gas boiler (untested). Door to garden.
- Double Bedroom: approx 9'7" x 7'4".
- Bathroom: modern suite comprising panelled bath with mixer tap & shower attachment. Wash basin & WC. Chrome towel rail. Inset spot lights.
- Gas Central Heating (system untested)
- PVCu Double-Glazing
- Delightful private, patio garden with Metal Shed
- Parking for 1 car
- Age Restriction 50+
- Pets Considered
- Residents Members Club on Park
- Popular Park between Ringwood & Ferndown and adjacent to protected forestry land. Useful convenience store in neighbouring holiday park.

# **Well Presented Park Home**

Pitch Fee: approx £192.52 per month Subject to Annual Review <u>Council Tax Ba</u>nd: 'A' Tenure

**Tenure: 1983 Mobile Homes Act Agreement** 

Price: £89,950