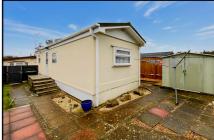

# 109 The Square, Oaktree Park, St Leonards, Ringwood. BH24 2RL

This drawing has been prepared for diagrammatic purpose only. Not to scale.

## 1-Bedroom Park Home - approx 30' x 10'

Accommodation & approximate room dimensions:

- Kitchen: approx 9'7" x 7'2". Range of base & wall cupboards. Built-in oven, hob & cooker hood. Space for washing machine & fridge. Door to garden.
- Lounge: approx 10'8" x 9'7". Cupboard housing combination gas boiler (untested). Door to garden.
- Double Bedroom: approx 9'7" x 7'4".
- Bathroom: modern suite comprising panelled bath with mixer tap & shower attachment. Wash basin & WC. Chrome towel rail. Inset spot lights.
- Gas Central Heating (system untested)
- PVCu Double-Glazing
- Delightful private, patio garden with Metal Shed
- Parking for 1 car
- Age Restriction 50+
- Pets Considered
- Residents Members Club on Park
- Popular Park between Ringwood & Ferndown and adjacent to protected forestry land. Useful convenience store in neighbouring holiday park.

# **Well Presented Park Home**

Pitch Fee: approx £192.52 per month Subject to Annual Review <u>Council Tax Ba</u>nd: 'A' Tenure

**Tenure: 1983 Mobile Homes Act Agreement** 

Price: £89,950