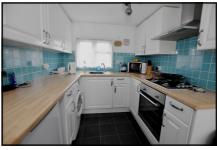

## 1-Bedroom Park Home - approx 30' x 10'

Accommodation & approximate room dimensions:

- Kitchen: approx 9'7" x 7'2". Range of base & wall cupboards. Built-in oven, hob & cooker hood. Space for washing machine & fridge. Door to garden.
- Lounge: approx 10'8" x 9'7". Cupboard housing combination gas boiler (untested). Door to garden.
- Double Bedroom: approx 9'7" x 7'4".
- Bathroom: modern suite comprising panelled bath with mixer tap & shower attachment. Wash basin & WC. Chrome towel rail. Inset spot lights.
- Gas Central Heating (system untested)
- PVCu Double-Glazing
- Delightful private, patio garden with Metal Shed
- Parking for 1 car
- Age Restriction 50+
- Pets Considered
- Residents Members Club on Park
- Popular Park between Ringwood & Ferndown and adjacent to protected forestry land. Useful convenience store in neighbouring holiday park.