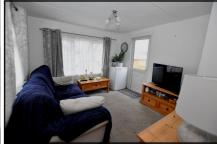

## 1-Bedroom Park Home - approx 30' x 10'

Accommodation & approximate room dimensions:

- Kitchen: approx 9'7" x 7'2". Range of base & wall cupboards. Built-in oven, hob & cooker hood. Space for washing machine & fridge. Door to garden.
- Lounge: approx 10'8" x 9'7". Cupboard housing combination gas boiler (untested). Door to garden.
- Double Bedroom: approx 9'7" x 7'4".
- Bathroom: modern suite comprising panelled bath with mixer tap & shower attachment. Wash basin & WC. Chrome towel rail. Inset spot lights.
- Gas Central Heating (system untested)
- PVCu Double-Glazing
- Delightful private, patio garden with Metal Shed
- Parking for 1 car
- Age Restriction 50+
- Pets Considered
- Residents Members Club on Park
- Popular Park between Ringwood & Ferndown and adjacent to protected forestry land. Useful convenience store in neighbouring holiday park.