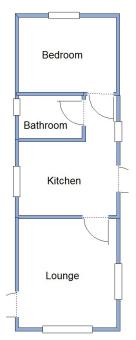

## 109 The Square, Oaktree Park, St Leonards, Ringwood. BH24 2RL

This drawing has been prepared for diagrammatic purpose only. Not to scale.

#### 1-Bedroom Park Home - approx 30' x 10'

Accommodation & approximate room dimensions:

- Kitchen: approx 9'7" x 7'2". Range of base & wall cupboards. Built-in oven, hob & cooker hood. Space for washing machine & fridge. Door to garden.
- Lounge: approx 10'8" x 9'7". Cupboard housing combination gas boiler (untested). Door to garden.
- Double Bedroom: approx 9'7" x 7'4".
- Bathroom: modern suite comprising panelled bath with mixer tap & shower attachment. Wash basin &
- WC. Chrome towel rail. Inset spot lights.
- Gas Central Heating (system untested)
- PVCu Double-Glazing
- Delightful private, patio garden with Metal Shed
- Parking for 1 car
- Age Restriction 50+
- Pets Considered
- Residents Members Club on Park
- Popular Park between Ringwood & Ferndown and adjacent to protected forestry land. Useful convenience store in neighbouring holiday park.