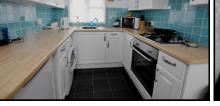

#### 1-Bedroom Park Home - approx 30' x 10'

Accommodation & approximate room dimensions:

- Kitchen: approx 9'7" x 7'2". Range of base & wall cupboards. Built-in oven, hob & cooker hood. Space for washing machine & fridge. Door to garden.
- Lounge: approx 10'8" x 9'7". Cupboard housing combination gas boiler (untested). Door to garden.
- Double Bedroom: approx 9'7" x 7'4".
- Bathroom: modern suite comprising panelled bath with mixer tap & shower attachment. Wash basin &
- WC. Chrome towel rail. Inset spot lights.
- Gas Central Heating (system untested)
- PVCu Double-Glazing
- Delightful private, patio garden with Metal Shed
- Parking for 1 car
- Age Restriction 50+
- Pets Considered
- Residents Members Club on Park
- Popular Park between Ringwood & Ferndown and adjacent to protected forestry land. Useful convenience store in neighbouring holiday park.