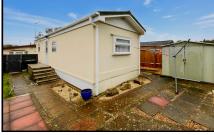

## 109 The Square, Oaktree Park, St Leonards, Ringwood. BH24 2RL

This drawing has been prepared for diagrammatic purpose only. Not to scale.

#### 1-Bedroom Park Home - approx 30' x 10'

Accommodation & approximate room dimensions:

- Kitchen: approx 9'7" x 7'2". Range of base & wall cupboards. Built-in oven, hob & cooker hood. Space for washing machine & fridge. Door to garden.
- Lounge: approx 10'8" x 9'7". Cupboard housing combination gas boiler (untested). Door to garden.
- Double Bedroom: approx 9'7" x 7'4".
- Bathroom: modern suite comprising panelled bath with mixer tap & shower attachment. Wash basin &
- WC. Chrome towel rail. Inset spot lights.
- Gas Central Heating (system untested)
- PVCu Double-Glazing
- Delightful private, patio garden with Metal Shed
- Parking for 1 car
- Age Restriction 50+
- Pets Considered
- Residents Members Club on Park
- Popular Park between Ringwood & Ferndown and adjacent to protected forestry land. Useful convenience store in neighbouring holiday park.