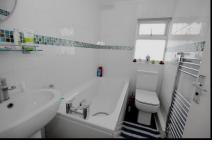

#### 1-Bedroom Park Home - approx 30' x 10'

Accommodation & approximate room dimensions:

- Kitchen: approx 9'7" x 7'2". Range of base & wall cupboards. Built-in oven, hob & cooker hood. Space for washing machine & fridge. Door to garden.
- Lounge: approx 10'8" x 9'7". Cupboard housing combination gas boiler (untested). Door to garden.
- Double Bedroom: approx 9'7" x 7'4".
- Bathroom: modern suite comprising panelled bath with mixer tap & shower attachment. Wash basin &
- WC. Chrome towel rail. Inset spot lights.
- Gas Central Heating (system untested)
- PVCu Double-Glazing
- Delightful private, patio garden with Metal Shed
- Parking for 1 car
- Age Restriction 50+
- Pets Considered
- Residents Members Club on Park
- Popular Park between Ringwood & Ferndown and adjacent to protected forestry land. Useful convenience store in neighbouring holiday park.