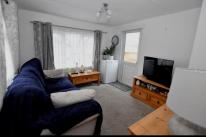

#### 1-Bedroom Park Home - approx 30' x 10'

Accommodation & approximate room dimensions:

- Kitchen: approx 9'7" x 7'2". Range of base & wall cupboards. Built-in oven, hob & cooker hood. Space for washing machine & fridge. Door to garden.
- Lounge: approx 10'8" x 9'7". Cupboard housing combination gas boiler (untested). Door to garden.
- Double Bedroom: approx 9'7" x 7'4".
- Bathroom: modern suite comprising panelled bath with mixer tap & shower attachment. Wash basin &
- WC. Chrome towel rail. Inset spot lights.
- Gas Central Heating (system untested)
- PVCu Double-Glazing
- Delightful private, patio garden with Metal Shed
- Parking for 1 car
- Age Restriction 50+
- Pets Considered
- Residents Members Club on Park
- Popular Park between Ringwood & Ferndown and adjacent to protected forestry land. Useful convenience store in neighbouring holiday park.