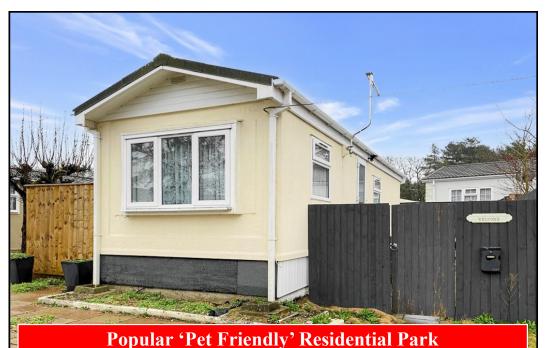

## 109 The Square, Oaktree Park, St Leonards, Ringwood. BH24 2RL

This drawing has been prepared for diagrammatic purpose only. Not to scale.

#### 1-Bedroom Park Home - approx 30' x 10'

Accommodation & approximate room dimensions:

- Kitchen: approx 9'7" x 7'2". Range of base & wall cupboards. Built-in oven, hob & cooker hood. Space for washing machine & fridge. Door to garden.
- Lounge: approx 10'8" x 9'7". Cupboard housing combination gas boiler (untested). Door to garden.
- Double Bedroom: approx 9'7" x 7'4".
- Bathroom: modern suite comprising panelled bath with mixer tap & shower attachment. Wash basin &
- WC. Chrome towel rail. Inset spot lights.
- Gas Central Heating (system untested)
- PVCu Double-Glazing
- Delightful private, patio garden with Metal Shed
- Parking for 1 car
- Age Restriction 50+
- Pets Considered
- Residents Members Club on Park
- Popular Park between Ringwood & Ferndown and adjacent to protected forestry land. Useful convenience store in neighbouring holiday park.