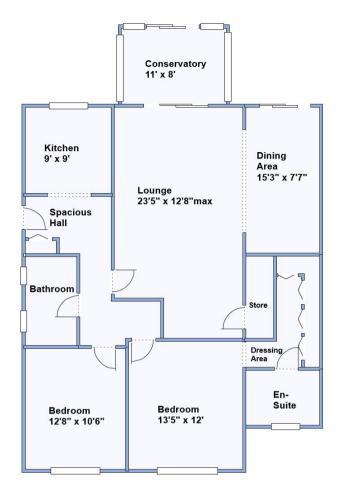

## Accommodation and approximate room sizes:

- Entrance Hall: Hatch to insulated roof space with ladder. Cupboard housing combination boiler.
- Lounge: A good-sized room with feature fireplace. Archway to:
- Dining Area: Patio doors to garden.
- Conservatory: ceramic tiled floor. Patio door to lounge & rear garden.
- Kitchen: Modern fitted kitchen with a good range of floor and wall cupboards. Larder cupboard, pan drawers & integrated dishwasher & washing machine. High level oven, gas hob & cooker hood. Space for tall fridge/freezer. LED spot lights.
- Bedroom 1: Generous double bedroom. Archway to:
- Dreesing Area: Excellent range of built-in wardrobes.
- En-Suite Shower Room: Shower cubicle with electric shower. Wash basin & WC.
- Bedroom 2: Generous double bedroom.
- Bathroom: Panelled bath with mixer tap. Separate shower cubicle. Vanity wash basin & WC. Heated towel rail.
- Gas Central Heating (system untested) & PVCu Double-Glazing
- Private Rear Garden: Delightful private garden with paved patio areas and well stocked shrub borders. Side gate. Outside tap. Garden shed.
- Wide tarmac driveway providing ample parking & leading to:
- Carport & 2 Garages: Up & over door. Rear door to garden.
- Council Tax Band 'E' Energy Rating 'tbc'

This drawing has been prepared for diagrammatic purposes only. All measurements are approximate. Not to scale.