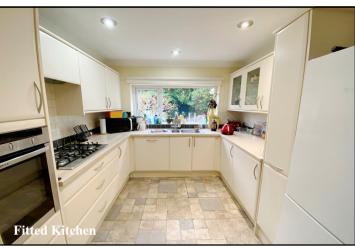

## Accommodation and approximate room sizes:

- Entrance Hall: Hatch to insulated roof space with ladder. Cupboard housing combination boiler.
- Lounge: A good-sized room with feature fireplace. Archway to:
- Dining Area: Patio doors to garden.
- Conservatory: ceramic tiled floor. Patio door to lounge & rear garden.
- Kitchen: Modern fitted kitchen with a good range of floor and wall cupboards. Larder cupboard, pan drawers & integrated dishwasher & washing machine. High level oven, gas hob & cooker hood. Space for tall fridge/freezer. LED spot lights.
- Bedroom 1: Generous double bedroom. Archway to:
- Dreesing Area: Excellent range of built-in wardrobes.
- En-Suite Shower Room: Shower cubicle with electric shower. Wash basin & WC.
- Bedroom 2: Generous double bedroom.
- Bathroom: Panelled bath with mixer tap. Separate shower cubicle. Vanity wash basin & WC. Heated towel rail.
- Gas Central Heating (system untested) & PVCu Double-Glazing
- Private Rear Garden: Delightful private garden with paved patio areas and well stocked shrub borders. Side gate. Outside tap. Garden shed.
- Wide tarmac driveway providing ample parking & leading to:
- Carport & 2 Garages: Up & over door. Rear door to garden.
- Council Tax Band 'E' Energy Rating 'tbc'