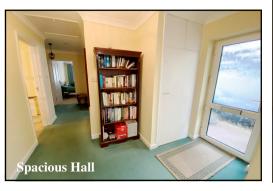

## Accommodation and approximate room sizes:

- Entrance Hall: Hatch to insulated roof space with ladder. Cupboard housing combination boiler.
- Lounge: A good-sized room with feature fireplace. Archway to:
- Dining Area: Patio doors to garden.
- Conservatory: ceramic tiled floor. Patio door to lounge & rear garden.
- Kitchen: Modern fitted kitchen with a good range of floor and wall cupboards. Larder cupboard, pan drawers & integrated dishwasher & washing machine. High level oven, gas hob & cooker hood. Space for tall fridge/freezer. LED spot lights.
- Bedroom 1: Generous double bedroom. Archway to:
- Dreesing Area: Excellent range of built-in wardrobes.
- En-Suite Shower Room: Shower cubicle with electric shower. Wash basin & WC.
- Bedroom 2: Generous double bedroom.
- Bathroom: Panelled bath with mixer tap. Separate shower cubicle. Vanity wash basin & WC. Heated towel rail.
- Gas Central Heating (system untested) & PVCu Double-Glazing
- Private Rear Garden: Delightful private garden with paved patio areas and well stocked shrub borders. Side gate. Outside tap. Garden shed.
- Wide tarmac driveway providing ample parking & leading to:
- Carport & 2 Garages: Up & over door. Rear door to garden.
- Council Tax Band 'E' Energy Rating 'tbc'