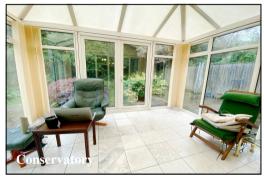

## Accommodation and approximate room sizes:

- Entrance Hall: Hatch to insulated roof space with ladder. Cupboard housing combination boiler.
- Lounge: A good-sized room with feature fireplace. Archway to:
- Dining Area: Patio doors to garden.
- Conservatory: ceramic tiled floor. Patio door to lounge & rear garden.
- Kitchen: Modern fitted kitchen with a good range of floor and wall cupboards. Larder cupboard, pan drawers & integrated dishwasher & washing machine. High level oven, gas hob & cooker hood. Space for tall fridge/freezer. LED spot lights.
- Bedroom 1: Generous double bedroom. Archway to:
- Dreesing Area: Excellent range of built-in wardrobes.
- En-Suite Shower Room: Shower cubicle with electric shower. Wash basin & WC.
- Bedroom 2: Generous double bedroom.
- Bathroom: Panelled bath with mixer tap. Separate shower cubicle. Vanity wash basin & WC. Heated towel rail.
- Gas Central Heating (system untested) & PVCu Double-Glazing
- Private Rear Garden: Delightful private garden with paved patio areas and well stocked shrub borders. Side gate. Outside tap. Garden shed.
- Wide tarmac driveway providing ample parking & leading to:
- Carport & 2 Garages: Up & over door. Rear door to garden.
- Council Tax Band 'E' Energy Rating 'tbc'