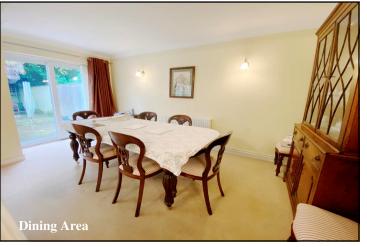

## Accommodation and approximate room sizes:

- Entrance Hall: Hatch to insulated roof space with ladder. Cupboard housing combination boiler.
- Lounge: A good-sized room with feature fireplace. Archway to:
- Dining Area: Patio doors to garden.
- Conservatory: ceramic tiled floor. Patio door to lounge & rear garden.
- Kitchen: Modern fitted kitchen with a good range of floor and wall cupboards. Larder cupboard, pan drawers & integrated dishwasher & washing machine. High level oven, gas hob & cooker hood. Space for tall fridge/freezer. LED spot lights.
- Bedroom 1: Generous double bedroom. Archway to:
- Dreesing Area: Excellent range of built-in wardrobes.
- En-Suite Shower Room: Shower cubicle with electric shower. Wash basin & WC.
- Bedroom 2: Generous double bedroom.
- Bathroom: Panelled bath with mixer tap. Separate shower cubicle. Vanity wash basin & WC. Heated towel rail.
- Gas Central Heating (system untested) & PVCu Double-Glazing
- Private Rear Garden: Delightful private garden with paved patio areas and well stocked shrub borders. Side gate. Outside tap. Garden shed.
- Wide tarmac driveway providing ample parking & leading to:
- Carport & 2 Garages: Up & over door. Rear door to garden.
- Council Tax Band 'E' Energy Rating 'tbc'