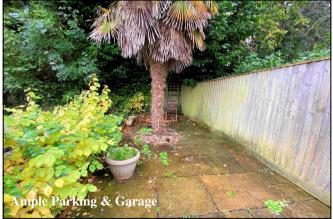

## Accommodation and approximate room sizes:

- Entrance Hall: Hatch to insulated roof space with ladder. Cupboard housing combination boiler.
- Lounge: A good-sized room with feature fireplace. Archway to:
- Dining Area: Patio doors to garden.
- Conservatory: ceramic tiled floor. Patio door to lounge & rear garden.
- Kitchen: Modern fitted kitchen with a good range of floor and wall cupboards. Larder cupboard, pan drawers & integrated dishwasher & washing machine. High level oven, gas hob & cooker hood. Space for tall fridge/freezer. LED spot lights.
- Bedroom 1: Generous double bedroom. Archway to:
- Dreesing Area: Excellent range of built-in wardrobes.
- En-Suite Shower Room: Shower cubicle with electric shower. Wash basin & WC.
- Bedroom 2: Generous double bedroom.
- Bathroom: Panelled bath with mixer tap. Separate shower cubicle. Vanity wash basin & WC. Heated towel rail.
- Gas Central Heating (system untested) & PVCu Double-Glazing
- Private Rear Garden: Delightful private garden with paved patio areas and well stocked shrub borders. Side gate. Outside tap. Garden shed.
- Wide tarmac driveway providing ample parking & leading to:
- Carport & 2 Garages: Up & over door. Rear door to garden.
- Council Tax Band 'E' Energy Rating 'tbc'