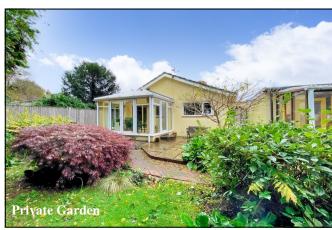

## Accommodation and approximate room sizes:

- Entrance Hall: Hatch to insulated roof space with ladder. Cupboard housing combination boiler.
- Lounge: A good-sized room with feature fireplace. Archway to:
- Dining Area: Patio doors to garden.
- Conservatory: ceramic tiled floor. Patio door to lounge & rear garden.
- Kitchen: Modern fitted kitchen with a good range of floor and wall cupboards. Larder cupboard, pan drawers & integrated dishwasher & washing machine. High level oven, gas hob & cooker hood. Space for tall fridge/freezer. LED spot lights.
- Bedroom 1: Generous double bedroom. Archway to:
- Dreesing Area: Excellent range of built-in wardrobes.
- En-Suite Shower Room: Shower cubicle with electric shower. Wash basin & WC.
- Bedroom 2: Generous double bedroom.
- Bathroom: Panelled bath with mixer tap. Separate shower cubicle. Vanity wash basin & WC. Heated towel rail.
- Gas Central Heating (system untested) & PVCu Double-Glazing
- Private Rear Garden: Delightful private garden with paved patio areas and well stocked shrub borders. Side gate. Outside tap. Garden shed.
- Wide tarmac driveway providing ample parking & leading to:
- Carport & 2 Garages: Up & over door. Rear door to garden.
- Council Tax Band 'E' Energy Rating 'tbc'