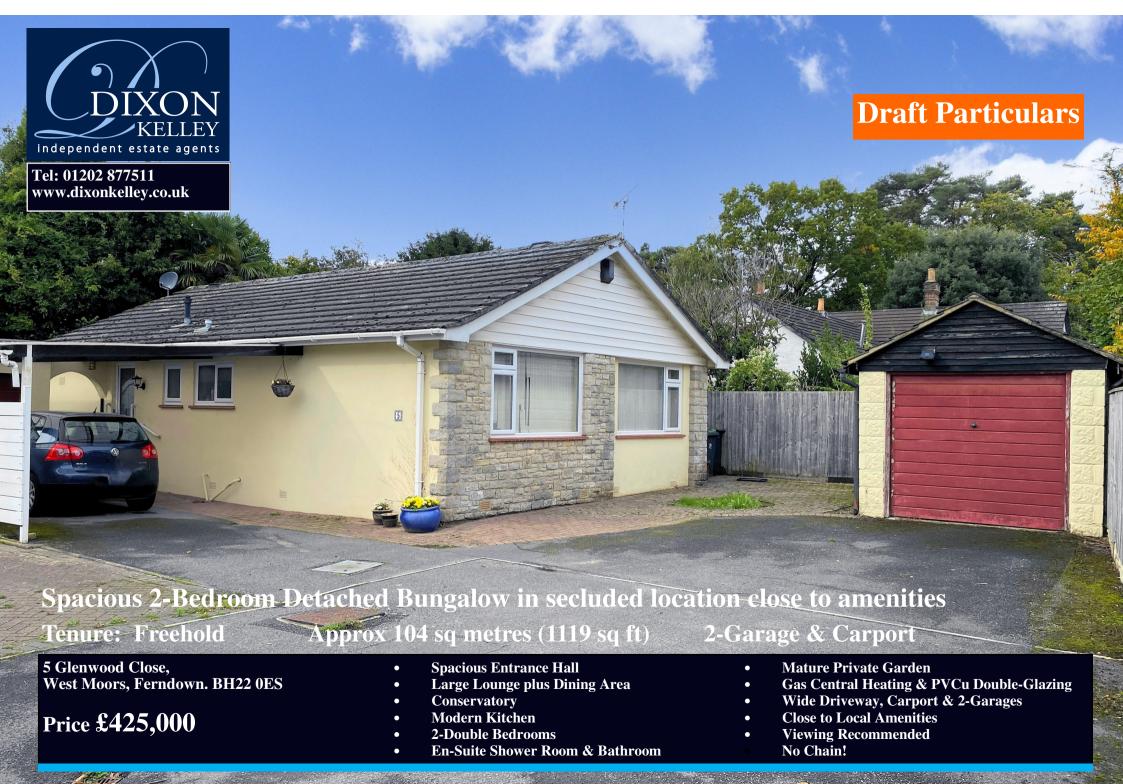

Spacious, skilfully extended detached bungalow occupying a secluded location just a short walk from the comprehensive village centre of West Moors, with shops & services close to hand. Good road connections provide access to surrounding areas such as Ferndown, Wimborne & Ringwood together with the seaside resorts of Poole & Bournemouth and the New Forest. The property offers well-planned accommodation combined with generous room dimensions & includes an en-suite shower room & bathroom. Outside the property enjoys a private mature garden, good 'off-road' parking, carport & 2 garages. Viewing recommended!

## Accommodation and approximate room sizes:

- Entrance Hall: Hatch to insulated roof space with ladder. Cupboard housing combination boiler.
- Lounge: A good-sized room with feature fireplace. Archway to:
- Dining Area: Patio doors to garden.
- Conservatory: ceramic tiled floor. Patio door to lounge & rear garden.
- Kitchen: Modern fitted kitchen with a good range of floor and wall cupboards. Larder cupboard, pan drawers & integrated dishwasher & washing machine. High level oven, gas hob & cooker hood. Space for tall fridge/freezer. LED spot lights.
- Bedroom 1: Generous double bedroom. Archway to:
- Dreesing Area: Excellent range of built-in wardrobes.
- En-Suite Shower Room: Shower cubicle with electric shower. Wash basin & WC.
- Bedroom 2: Generous double bedroom.
- Bathroom: Panelled bath with mixer tap. Separate shower cubicle. Vanity wash basin & WC. Heated towel rail.
- Gas Central Heating (system untested) & PVCu Double-Glazing
- Private Rear Garden: Delightful private garden with paved patio areas and well stocked shrub borders. Side gate. Outside tap. Garden shed.
- Wide tarmac driveway providing ample parking & leading to:
- Carport & 2 Garages: Up & over door. Rear door to garden.
- Council Tax Band 'E' Energy Rating 'tbc'