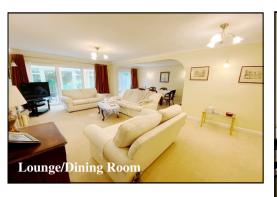

## Accommodation and approximate room sizes:

- Entrance Hall: Hatch to insulated roof space with ladder. Cupboard housing combination boiler.
- Lounge: A good-sized room with feature fireplace. Archway to:
- Dining Area: Patio doors to garden.
- Conservatory: ceramic tiled floor. Patio door to lounge & rear garden.
- Kitchen: Modern fitted kitchen with a good range of floor and wall cupboards. Larder cupboard, pan drawers & integrated dishwasher & washing machine. High level oven, gas hob & cooker hood. Space for tall fridge/freezer. LED spot lights.
- Bedroom 1: Generous double bedroom. Archway to:
- Dreesing Area: Excellent range of built-in wardrobes.
- En-Suite Shower Room: Shower cubicle with electric shower. Wash basin & WC.
- Bedroom 2: Generous double bedroom.
- Bathroom: Panelled bath with mixer tap. Separate shower cubicle. Vanity wash basin & WC. Heated towel rail.
- Gas Central Heating (system untested) & PVCu Double-Glazing
- Private Rear Garden: Delightful private garden with paved patio areas and well stocked shrub borders. Side gate. Outside tap. Garden shed.
- Wide tarmac driveway providing ample parking & leading to:
- Carport & 2 Garages: Up & over door. Rear door to garden.
- Council Tax Band 'E' Energy Rating 'tbc'