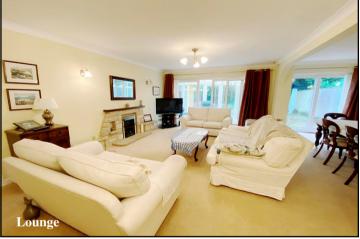

## Accommodation and approximate room sizes:

- Entrance Hall: Hatch to insulated roof space with ladder. Cupboard housing combination boiler.
- Lounge: A good-sized room with feature fireplace. Archway to:
- Dining Area: Patio doors to garden.
- Conservatory: ceramic tiled floor. Patio door to lounge & rear garden.
- Kitchen: Modern fitted kitchen with a good range of floor and wall cupboards. Larder cupboard, pan drawers & integrated dishwasher & washing machine. High level oven, gas hob & cooker hood. Space for tall fridge/freezer. LED spot lights.
- Bedroom 1: Generous double bedroom. Archway to:
- Dreesing Area: Excellent range of built-in wardrobes.
- En-Suite Shower Room: Shower cubicle with electric shower. Wash basin & WC.
- Bedroom 2: Generous double bedroom.
- Bathroom: Panelled bath with mixer tap. Separate shower cubicle. Vanity wash basin & WC. Heated towel rail.
- Gas Central Heating (system untested) & PVCu Double-Glazing
- Private Rear Garden: Delightful private garden with paved patio areas and well stocked shrub borders. Side gate. Outside tap. Garden shed.
- Wide tarmac driveway providing ample parking & leading to:
- Carport & 2 Garages: Up & over door. Rear door to garden.
- Council Tax Band 'E' Energy Rating 'tbc'