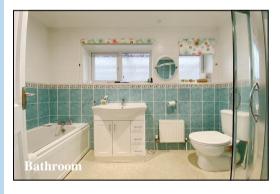

## Accommodation and approximate room sizes:

- Entrance Hall: Hatch to insulated roof space with ladder. Cupboard housing combination boiler.
- Lounge: A good-sized room with feature fireplace. Archway to:
- Dining Area: Patio doors to garden.
- Conservatory: ceramic tiled floor. Patio door to lounge & rear garden.
- Kitchen: Modern fitted kitchen with a good range of floor and wall cupboards. Larder cupboard, pan drawers & integrated dishwasher & washing machine. High level oven, gas hob & cooker hood. Space for tall fridge/freezer. LED spot lights.
- Bedroom 1: Generous double bedroom. Archway to:
- Dreesing Area: Excellent range of built-in wardrobes.
- En-Suite Shower Room: Shower cubicle with electric shower. Wash basin & WC.
- Bedroom 2: Generous double bedroom.
- Bathroom: Panelled bath with mixer tap. Separate shower cubicle. Vanity wash basin & WC. Heated towel rail.
- Gas Central Heating (system untested) & PVCu Double-Glazing
- Private Rear Garden: Delightful private garden with paved patio areas and well stocked shrub borders. Side gate. Outside tap. Garden shed.
- Wide tarmac driveway providing ample parking & leading to:
- Carport & 2 Garages: Up & over door. Rear door to garden.
- Council Tax Band 'E' Energy Rating 'tbc'