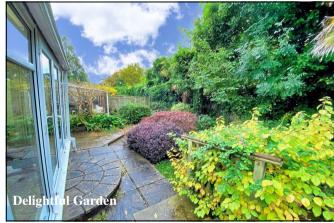

## Accommodation and approximate room sizes:

- Entrance Hall: Hatch to insulated roof space with ladder. Cupboard housing combination boiler.
- Lounge: A good-sized room with feature fireplace. Archway to:
- Dining Area: Patio doors to garden.
- Conservatory: ceramic tiled floor. Patio door to lounge & rear garden.
- Kitchen: Modern fitted kitchen with a good range of floor and wall cupboards. Larder cupboard, pan drawers & integrated dishwasher & washing machine. High level oven, gas hob & cooker hood. Space for tall fridge/freezer. LED spot lights.
- Bedroom 1: Generous double bedroom. Archway to:
- Dreesing Area: Excellent range of built-in wardrobes.
- En-Suite Shower Room: Shower cubicle with electric shower. Wash basin & WC.
- Bedroom 2: Generous double bedroom.
- Bathroom: Panelled bath with mixer tap. Separate shower cubicle. Vanity wash basin & WC. Heated towel rail.
- Gas Central Heating (system untested) & PVCu Double-Glazing
- Private Rear Garden: Delightful private garden with paved patio areas and well stocked shrub borders. Side gate. Outside tap. Garden shed.
- Wide tarmac driveway providing ample parking & leading to:
- Carport & 2 Garages: Up & over door. Rear door to garden.
- Council Tax Band 'E' Energy Rating 'tbc'