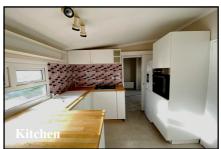

## 2-Bedroom Park Home - approx 29' x 19'

Accommodation & approximate room dimensions:

- Blue Bird Park Home circa 1973
- Kitchen: approx 10'10" x 8'11". Range of floor and wall cupboards. Built-in oven & hob. Space for washing machine & tall fridge/freezer. Cupboard housing combination gas boiler (installed 2023).
- Lounge/Dining Room: approx 18'1" x 10'. Double doors to garden.
- Bedroom 1: approx 8'11" x 8'10" Built-in wardrobe.
- Bedroom 2: approx 8'10" x 6'6".
- Shower Room: Newly installed shower room. Walkin shower with thermostatic shower. Vanity wash basin & WC.
- Gas Central Heating (new boiler installed 2023)
- PVCu Double-Glazing
- New Carpets Throughout
- Garden laid to lawn. Metal Shed
- Parking for 1 car
- Age Restriction 50+ No Pets Allowed
- Popular well maintained Residential Park near to shops & services.