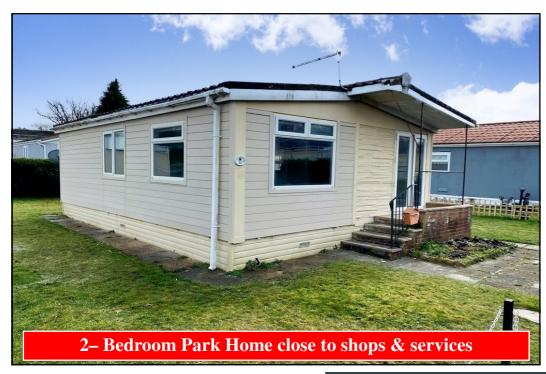

# 32 Gladelands Park, Ringwood Road, Ferndown, Dorset. BH22 9BW

This drawing has been prepared for diagrammatic purpose only. Not to scale

## 2-Bedroom Park Home - approx 29' x 19'

Accommodation & approximate room dimensions:

- Blue Bird Park Home circa 1973
- Kitchen: approx 10'10" x 8'11". Range of floor and wall cupboards. Built-in oven & hob. Space for washing machine & tall fridge/freezer. Cupboard housing combination gas boiler (installed 2023).
- Lounge/Dining Room: approx 18'1" x 10'. Double doors to garden.
- Bedroom 1: approx 8'11" x 8'10" Built-in wardrobe.
- Bedroom 2: approx 8'10" x 6'6".
- Shower Room: Newly installed shower room. Walkin shower with thermostatic shower. Vanity wash basin & WC.
- Gas Central Heating (new boiler installed 2023)
- PVCu Double-Glazing
- New Carpets Throughout
- Garden laid to lawn. Metal Shed
- Parking for 1 car
- Age Restriction 50+ No Pets Allowed
- Popular well maintained Residential Park near to shops & services.