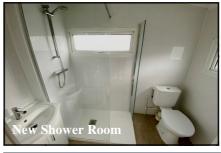

## 2-Bedroom Park Home - approx 29' x 19'

Accommodation & approximate room dimensions:

- Blue Bird Park Home circa 1973
- Kitchen: approx 10'10" x 8'11". Range of floor and wall cupboards. Built-in oven & hob. Space for washing machine & tall fridge/freezer. Cupboard housing combination gas boiler (installed 2023).
- Lounge/Dining Room: approx 18'1" x 10'. Double doors to garden.
- Bedroom 1: approx 8'11" x 8'10" Built-in wardrobe.
- Bedroom 2: approx 8'10" x 6'6".
- Shower Room: Newly installed shower room. Walkin shower with thermostatic shower. Vanity wash basin & WC.
- Gas Central Heating (new boiler installed 2023)
- PVCu Double-Glazing
- New Carpets Throughout
- Garden laid to lawn. Metal Shed
- Parking for 1 car
- Age Restriction 50+ No Pets Allowed
- Popular well maintained Residential Park near to shops & services.

# **Newly Installed Shower Room**

Pitch Fee: Approx £194.72 per month Subject to Annual Review Council Tax Band: 'A' Tenure:

Tenure: 1983 Mobile Homes Act Agreement

Price: £89,950