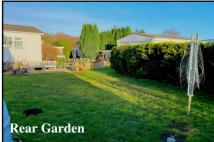

## 2-Bedroom Park Home - approx 29' x 19'

Accommodation & approximate room dimensions:

- Blue Bird Park Home circa 1973
- Kitchen: approx 10'10" x 8'11". Range of floor and wall cupboards. Built-in oven & hob. Space for washing machine & tall fridge/freezer. Cupboard housing combination gas boiler (installed 2023).
- Lounge/Dining Room: approx 18'1" x 10'. Double doors to garden.
- Bedroom 1: approx 8'11" x 8'10" Built-in wardrobe.
- Bedroom 2: approx 8'10" x 6'6".
- Shower Room: Newly installed shower room. Walkin shower with thermostatic shower. Vanity wash basin & WC.
- Gas Central Heating (new boiler installed 2023)
- PVCu Double-Glazing
- New Carpets Throughout
- Garden laid to lawn. Metal Shed
- Parking for 1 car
- Age Restriction 50+ No Pets Allowed
- Popular well maintained Residential Park near to shops & services.