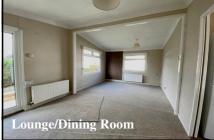

## 2-Bedroom Park Home - approx 29' x 19'

Accommodation & approximate room dimensions:

- Blue Bird Park Home circa 1973
- Kitchen: approx 10'10" x 8'11". Range of floor and wall cupboards. Built-in oven & hob. Space for washing machine & tall fridge/freezer. Cupboard housing combination gas boiler (installed 2023).
- Lounge/Dining Room: approx 18'1" x 10'. Double doors to garden.
- Bedroom 1: approx 8'11" x 8'10" Built-in wardrobe.
- Bedroom 2: approx 8'10" x 6'6".
- Shower Room: Newly installed shower room. Walkin shower with thermostatic shower. Vanity wash basin & WC.
- Gas Central Heating (new boiler installed 2023)
- PVCu Double-Glazing
- New Carpets Throughout
- Garden laid to lawn. Metal Shed
- Parking for 1 car
- Age Restriction 50+ No Pets Allowed
- Popular well maintained Residential Park near to shops & services.