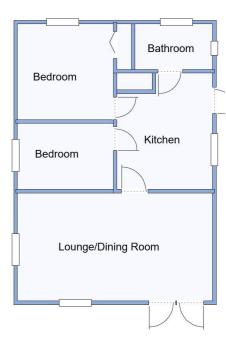

# 32 Gladelands Park, Ringwood Road, Ferndown, Dorset. BH22 9BW

This drawing has been prepared for diagrammatic purpose only. Not to scale

## 2-Bedroom Park Home - approx 29' x 19'

Accommodation & approximate room dimensions:

- Blue Bird Park Home circa 1973
- Kitchen: approx 10'10" x 8'11". Range of floor and wall cupboards. Built-in oven & hob. Space for washing machine & tall fridge/freezer. Cupboard housing combination gas boiler (installed 2023).
- Lounge/Dining Room: approx 18'1" x 10'. Double doors to garden.
- Bedroom 1: approx 8'11" x 8'10" Built-in wardrobe.
- Bedroom 2: approx 8'10" x 6'6".
- Shower Room: Newly installed shower room. Walkin shower with thermostatic shower. Vanity wash basin & WC.
- Gas Central Heating (new boiler installed 2023)
- PVCu Double-Glazing
- New Carpets Throughout
- Garden laid to lawn. Metal Shed
- Parking for 1 car
- Age Restriction 50+ No Pets Allowed
- Popular well maintained Residential Park near to shops & services.