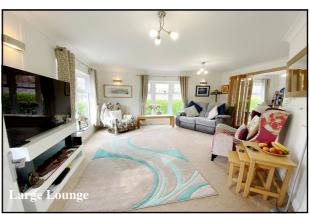

## 24 Upton Glen Park, Upton, Ringstead, Dorchester. DT2 8NE

This drawing has been prepared for diagrammatic purpose only. Not to scale.

Accommodation & approximate room dimensions:

- Entrance Lobby: Walk-in cloaks cupboard housing Worcester combination gas boiler installed 2024.
- Lounge: approx 15'6" x 15'2". 2 Bay windows. Oak/ glass bi-fold doors to:
- Kitchen/Diner: approx 19'3" x 14'6" overall max.
  Modern range of high gloss floor & wall cupboards.
  High level double oven, electric induction hob & cooker hood. Integrated dishwasher, fridge/freezer, tumble dryer & washing machine. Ample space for dining suite. Bay window & door to garden.
- Inner Hall: Linen cupboard. Hatch to roof
- Bedroom 1: approx 13'4" x 9'4"
- Shower Room: Modern Suite
- Bedroom 2: approx 13'4" x 9'5".
- Shower Room: Modern Suite
- Garden Room: Custom built in 2022. High insulated with LED lighting & 2 sets of double doors.
- Gas Central Heating & PVCu Double-Glazing
- Exterior Insulation System
- Delightful Patio Garden with raised pergola having calming countryside views. Substantial Shed
- Parking Bay for 2 Cars
- Age Restriction 45+ Dogs Considered. No cats.
- Well maintained Residential Park in rural setting close to Jurassic Coast.

### Wessex 'Wessex' Park Home

Once the flagship model of the Wessex range, this superb home has a very pleasing interior layout complimented with high quality fixtures and fittings. Features include a high quality kitchen and 2 modern shower rooms. The plot has been thoughtfully landscaped taking full advantage of the surrounding Dorset Countryside and lies a short distance from the Jurassic coastal path.