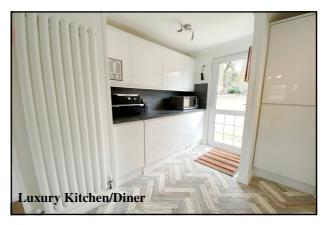

## 24 Upton Glen Park, Upton, Ringstead, Dorchester. DT2 8NE

This drawing has been prepared for diagrammatic purpose only. Not to scale.

Accommodation & approximate room dimensions:

- Entrance Lobby: Walk-in cloaks cupboard housing Worcester combination gas boiler installed 2024.
- Lounge: approx 15'6" x 15'2". 2 Bay windows. Oak/ glass bi-fold doors to:
- Kitchen/Diner: approx 19'3" x 14'6" overall max.
  Modern range of high gloss floor & wall cupboards.
  High level double oven, electric induction hob & cooker hood. Integrated dishwasher, fridge/freezer, tumble dryer & washing machine. Ample space for dining suite. Bay window & door to garden.
- Inner Hall: Linen cupboard. Hatch to roof
- Bedroom 1: approx 13'4" x 9'4"
- Shower Room: Modern Suite
- Bedroom 2: approx 13'4" x 9'5".
- Shower Room: Modern Suite
- Garden Room: Custom built in 2022. High insulated with LED lighting & 2 sets of double doors.
- Gas Central Heating & PVCu Double-Glazing
- Exterior Insulation System
- Delightful Patio Garden with raised pergola having calming countryside views. Substantial Shed
- Parking Bay for 2 Cars
- Age Restriction 45+ Dogs Considered. No cats.
- Well maintained Residential Park in rural setting close to Jurassic Coast.

### Wessex 'Wessex' Park Home

Once the flagship model of the Wessex range, this superb home has a very pleasing interior layout complimented with high quality fixtures and fittings. Features include a high quality kitchen and 2 modern shower rooms. The plot has been thoughtfully landscaped taking full advantage of the surrounding Dorset Countryside and lies a short distance from the Jurassic coastal path.