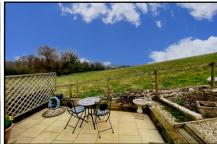

## 24 Upton Glen Park, Upton, Ringstead, Dorchester. DT2 8NE

This drawing has been prepared for diagrammatic purpose only. Not to scale.

Accommodation & approximate room dimensions:

- Entrance Lobby: Walk-in cloaks cupboard housing Worcester combination gas boiler installed 2024.
- Lounge: approx 15'6" x 15'2". 2 Bay windows. Oak/ glass bi-fold doors to:
- Kitchen/Diner: approx 19'3" x 14'6" overall max.
  Modern range of high gloss floor & wall cupboards.
  High level double oven, electric induction hob & cooker hood. Integrated dishwasher, fridge/freezer, tumble dryer & washing machine. Ample space for dining suite. Bay window & door to garden.
- Inner Hall: Linen cupboard. Hatch to roof
- Bedroom 1: approx 13'4" x 9'4"
- Shower Room: Modern Suite
- Bedroom 2: approx 13'4" x 9'5".
- Shower Room: Modern Suite
- Garden Room: Custom built in 2022. High insulated with LED lighting & 2 sets of double doors.
- Gas Central Heating & PVCu Double-Glazing
- Exterior Insulation System
- Delightful Patio Garden with raised pergola having calming countryside views. Substantial Shed
- Parking Bay for 2 Cars
- Age Restriction 45+ Dogs Considered. No cats.
- Well maintained Residential Park in rural setting close to Jurassic Coast.

A particular feature is the custom-built Garden Room nestled on the plot, a peaceful room with field views.

This beautifully presented home is well worth viewing to appreciate, not only the stylish interior design created by the present owners, but also the stunning location.