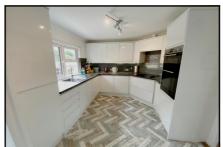

## 24 Upton Glen Park, Upton, Ringstead, Dorchester. DT2 8NE

This drawing has been prepared for diagrammatic purpose only. Not to scale.

Accommodation & approximate room dimensions:

- Entrance Lobby: Walk-in cloaks cupboard housing Worcester combination gas boiler installed 2024.
- Lounge: approx 15'6" x 15'2". 2 Bay windows. Oak/ glass bi-fold doors to:
- Kitchen/Diner: approx 19'3" x 14'6" overall max.
  Modern range of high gloss floor & wall cupboards.
  High level double oven, electric induction hob & cooker hood. Integrated dishwasher, fridge/freezer, tumble dryer & washing machine. Ample space for dining suite. Bay window & door to garden.
- Inner Hall: Linen cupboard. Hatch to roof
- Bedroom 1: approx 13'4" x 9'4"
- Shower Room: Modern Suite
- Bedroom 2: approx 13'4" x 9'5".
- Shower Room: Modern Suite
- Garden Room: Custom built in 2022. High insulated with LED lighting & 2 sets of double doors.
- Gas Central Heating & PVCu Double-Glazing
- Exterior Insulation System
- Delightful Patio Garden with raised pergola having calming countryside views. Substantial Shed
- Parking Bay for 2 Cars
- Age Restriction 45+ Dogs Considered. No cats.
- Well maintained Residential Park in rural setting close to Jurassic Coast.