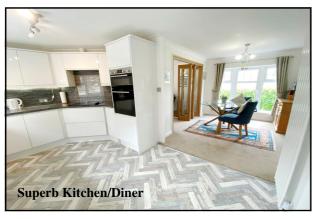

## 24 Upton Glen Park, Upton, Ringstead, Dorchester. DT2 8NE

This drawing has been prepared for diagrammatic purpose only. Not to scale.

Accommodation & approximate room dimensions:

- Entrance Lobby: Walk-in cloaks cupboard housing Worcester combination gas boiler installed 2024.
- Lounge: approx 15'6" x 15'2". 2 Bay windows. Oak/ glass bi-fold doors to:
- Kitchen/Diner: approx 19'3" x 14'6" overall max.
  Modern range of high gloss floor & wall cupboards.
  High level double oven, electric induction hob & cooker hood. Integrated dishwasher, fridge/freezer, tumble dryer & washing machine. Ample space for dining suite. Bay window & door to garden.
- Inner Hall: Linen cupboard. Hatch to roof
- Bedroom 1: approx 13'4" x 9'4"
- Shower Room: Modern Suite
- Bedroom 2: approx 13'4" x 9'5".
- Shower Room: Modern Suite
- Garden Room: Custom built in 2022. High insulated with LED lighting & 2 sets of double doors.
- Gas Central Heating & PVCu Double-Glazing
- Exterior Insulation System
- Delightful Patio Garden with raised pergola having calming countryside views. Substantial Shed
- Parking Bay for 2 Cars
- Age Restriction 45+ Dogs Considered. No cats.
- Well maintained Residential Park in rural setting close to Jurassic Coast.

### Wessex 'Wessex' Park Home

Once the flagship model of the Wessex range, this superb home has a very pleasing interior layout complimented with high quality fixtures and fittings. Features include a high quality kitchen and 2 modern shower rooms. The plot has been thoughtfully landscaped taking full advantage of the surrounding Dorset Countryside and lies a short distance from the Jurassic coastal path.