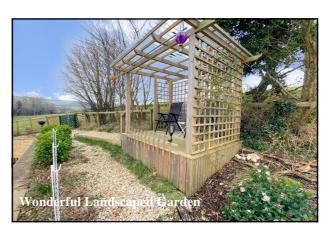

## 24 Upton Glen Park, Upton, Ringstead, Dorchester. DT2 8NE

This drawing has been prepared for diagrammatic purpose only. Not to scale.

Accommodation & approximate room dimensions:

- Entrance Lobby: Walk-in cloaks cupboard housing Worcester combination gas boiler installed 2024.
- Lounge: approx 15'6" x 15'2". 2 Bay windows. Oak/ glass bi-fold doors to:
- Kitchen/Diner: approx 19'3" x 14'6" overall max.
  Modern range of high gloss floor & wall cupboards.
  High level double oven, electric induction hob & cooker hood. Integrated dishwasher, fridge/freezer, tumble dryer & washing machine. Ample space for dining suite. Bay window & door to garden.
- Inner Hall: Linen cupboard. Hatch to roof
- Bedroom 1: approx 13'4" x 9'4"
- Shower Room: Modern Suite
- Bedroom 2: approx 13'4" x 9'5".
- Shower Room: Modern Suite
- Garden Room: Custom built in 2022. High insulated with LED lighting & 2 sets of double doors.
- Gas Central Heating & PVCu Double-Glazing
- Exterior Insulation System
- Delightful Patio Garden with raised pergola having calming countryside views. Substantial Shed
- Parking Bay for 2 Cars
- Age Restriction 45+ Dogs Considered. No cats.
- Well maintained Residential Park in rural setting close to Jurassic Coast.

### Wessex 'Wessex' Park Home

Once the flagship model of the Wessex range, this superb home has a very pleasing interior layout complimented with high quality fixtures and fittings. Features include a high quality kitchen and 2 modern shower rooms. The plot has been thoughtfully landscaped taking full advantage of the surrounding Dorset Countryside and lies a short distance from the Jurassic coastal path.

A particular feature is the custom-built Garden Room nestled on the plot, a peaceful room with field views.

This beautifully presented home is well worth viewing to appreciate, not only the stylish interior design created by the present owners, but also the stunning location.