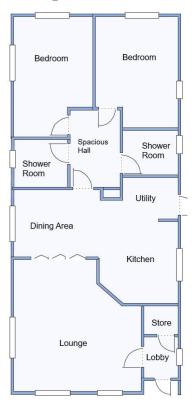

## 24 Upton Glen Park, Upton, Ringstead, Dorchester. DT2 8NE

This drawing has been prepared for diagrammatic purpose only. Not to scale.

Accommodation & approximate room dimensions:

- Entrance Lobby: Walk-in cloaks cupboard housing Worcester combination gas boiler installed 2024.
- Lounge: approx 15'6" x 15'2". 2 Bay windows. Oak/ glass bi-fold doors to:
- Kitchen/Diner: approx 19'3" x 14'6" overall max.
  Modern range of high gloss floor & wall cupboards.
  High level double oven, electric induction hob & cooker hood. Integrated dishwasher, fridge/freezer, tumble dryer & washing machine. Ample space for dining suite. Bay window & door to garden.
- Inner Hall: Linen cupboard. Hatch to roof
- Bedroom 1: approx 13'4" x 9'4"
- Shower Room: Modern Suite
- Bedroom 2: approx 13'4" x 9'5".
- Shower Room: Modern Suite
- Garden Room: Custom built in 2022. High insulated with LED lighting & 2 sets of double doors.
- Gas Central Heating & PVCu Double-Glazing
- Exterior Insulation System
- Delightful Patio Garden with raised pergola having calming countryside views. Substantial Shed
- Parking Bay for 2 Cars
- Age Restriction 45+ Dogs Considered. No cats.
- Well maintained Residential Park in rural setting close to Jurassic Coast.