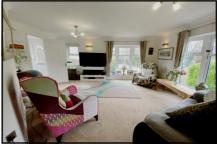

## 24 Upton Glen Park, Upton, Ringstead, Dorchester. DT2 8NE

This drawing has been prepared for diagrammatic purpose only. Not to scale.

Accommodation & approximate room dimensions:

- Entrance Lobby: Walk-in cloaks cupboard housing Worcester combination gas boiler installed 2024.
- Lounge: approx 15'6" x 15'2". 2 Bay windows. Oak/ glass bi-fold doors to:
- Kitchen/Diner: approx 19'3" x 14'6" overall max.
  Modern range of high gloss floor & wall cupboards.
  High level double oven, electric induction hob & cooker hood. Integrated dishwasher, fridge/freezer, tumble dryer & washing machine. Ample space for dining suite. Bay window & door to garden.
- Inner Hall: Linen cupboard. Hatch to roof
- Bedroom 1: approx 13'4" x 9'4"
- Shower Room: Modern Suite
- Bedroom 2: approx 13'4" x 9'5".
- Shower Room: Modern Suite
- Garden Room: Custom built in 2022. High insulated with LED lighting & 2 sets of double doors.
- Gas Central Heating & PVCu Double-Glazing
- Exterior Insulation System
- Delightful Patio Garden with raised pergola having calming countryside views. Substantial Shed
- Parking Bay for 2 Cars
- Age Restriction 45+ Dogs Considered. No cats.
- Well maintained Residential Park in rural setting close to Jurassic Coast.

### Wessex 'Wessex' Park Home

Once the flagship model of the Wessex range, this superb home has a very pleasing interior layout complimented with high quality fixtures and fittings. Features include a high quality kitchen and 2 modern shower rooms. The plot has been thoughtfully landscaped taking full advantage of the surrounding Dorset Countryside and lies a short distance from the Jurassic coastal path.