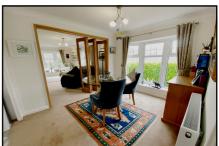

## 24 Upton Glen Park, Upton, Ringstead, Dorchester. DT2 8NE

This drawing has been prepared for diagrammatic purpose only. Not to scale.

Accommodation & approximate room dimensions:

- Entrance Lobby: Walk-in cloaks cupboard housing Worcester combination gas boiler installed 2024.
- Lounge: approx 15'6" x 15'2". 2 Bay windows. Oak/ glass bi-fold doors to:
- Kitchen/Diner: approx 19'3" x 14'6" overall max.
  Modern range of high gloss floor & wall cupboards.
  High level double oven, electric induction hob & cooker hood. Integrated dishwasher, fridge/freezer, tumble dryer & washing machine. Ample space for dining suite. Bay window & door to garden.
- Inner Hall: Linen cupboard. Hatch to roof
- Bedroom 1: approx 13'4" x 9'4"
- Shower Room: Modern Suite
- Bedroom 2: approx 13'4" x 9'5".
- Shower Room: Modern Suite
- Garden Room: Custom built in 2022. High insulated with LED lighting & 2 sets of double doors.
- Gas Central Heating & PVCu Double-Glazing
- Exterior Insulation System
- Delightful Patio Garden with raised pergola having calming countryside views. Substantial Shed
- Parking Bay for 2 Cars
- Age Restriction 45+ Dogs Considered. No cats.
- Well maintained Residential Park in rural setting close to Jurassic Coast.