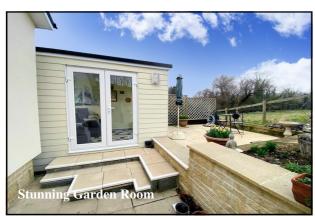

## 24 Upton Glen Park, Upton, Ringstead, Dorchester. DT2 8NE

This drawing has been prepared for diagrammatic purpose only. Not to scale.

Accommodation & approximate room dimensions:

- Entrance Lobby: Walk-in cloaks cupboard housing Worcester combination gas boiler installed 2024.
- Lounge: approx 15'6" x 15'2". 2 Bay windows. Oak/ glass bi-fold doors to:
- Kitchen/Diner: approx 19'3" x 14'6" overall max.
  Modern range of high gloss floor & wall cupboards.
  High level double oven, electric induction hob & cooker hood. Integrated dishwasher, fridge/freezer, tumble dryer & washing machine. Ample space for dining suite. Bay window & door to garden.
- Inner Hall: Linen cupboard. Hatch to roof
- Bedroom 1: approx 13'4" x 9'4"
- Shower Room: Modern Suite
- Bedroom 2: approx 13'4" x 9'5".
- Shower Room: Modern Suite
- Garden Room: Custom built in 2022. High insulated with LED lighting & 2 sets of double doors.
- Gas Central Heating & PVCu Double-Glazing
- Exterior Insulation System
- Delightful Patio Garden with raised pergola having calming countryside views. Substantial Shed
- Parking Bay for 2 Cars
- Age Restriction 45+ Dogs Considered. No cats.
- Well maintained Residential Park in rural setting close to Jurassic Coast.

# **Wonderful Garden Room**

Pitch Fee: approx £172.32 per month Subject to Annual Review Council Tax Band: 'B' Tenure:

Tenure: 1983 Mobile Homes Act Agreement

Price: £265,000

A particular feature is the custom-built Garden Room nestled on the plot, a peaceful room with field views.

This beautifully presented home is well worth viewing to appreciate, not only the stylish interior design created by the present owners, but also the stunning location.