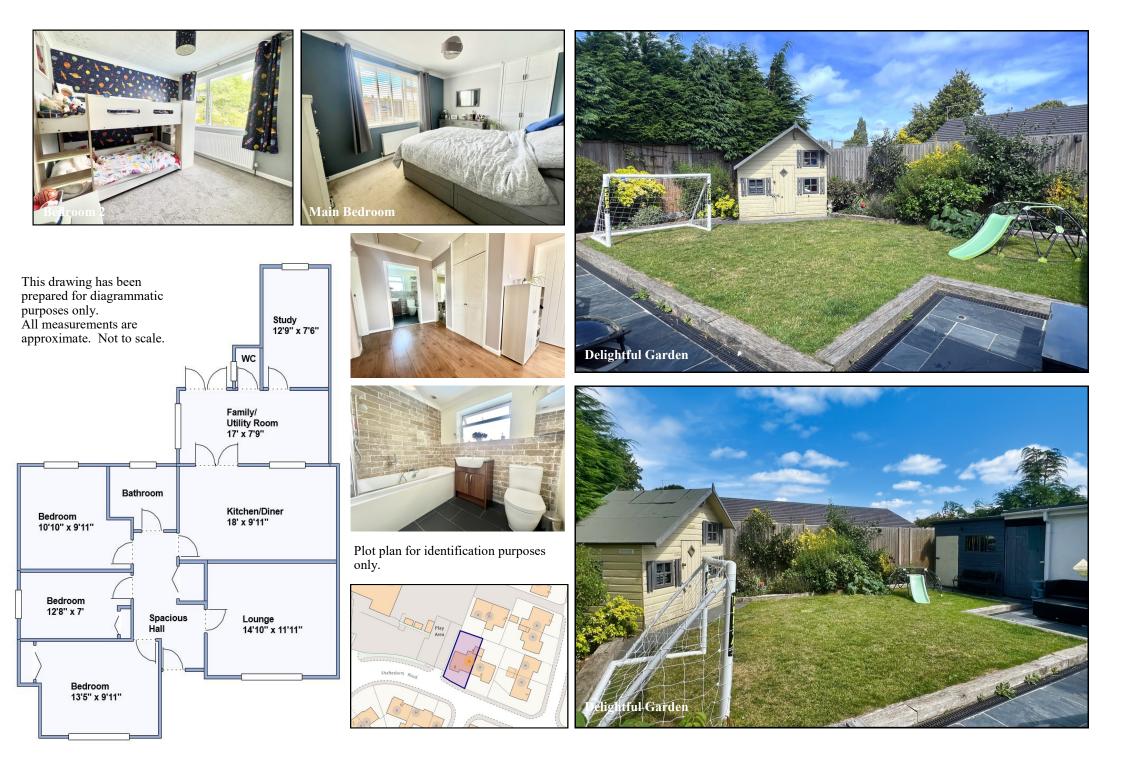

Accommodation and approximate room sizes:

- Entrance Hall: Cloaks cupboard. Hatch to boarded & insulated roof space with light & ladder fitted.
- Lounge: Feature fireplace with log burning stove.
- Kitchen/Diner: Superb Kitchen with range of floor and wall cupboards. Built-in high level oven, gas hob & cooker hood. Integrated fridge/freezer and dishwasher. Space for dining table and double doors leading to:
- Family/Utility Room: Space for washing machine & tumble dryer. Sky light.
- Study/Hobby Room
- Bedroom 1: Built-in wardrobe. Window to front aspect.
- Bedroom 2: Window to rear aspect.
- Bedroom 3: Built-in wardrobe. Window to side aspect.
- Bathroom: Bath with shower head attachment. Vanity wash basin & WC. Chrome heated towel rail.
- Gas Central Heating
- PVCu Double-Glazing
- Rear Garden: Paved patio to the rear of the property with the remainder laid to lawn having well stocked shrub borders. Garden Shed with electric installed. In all, the garden enjoys a good degree of privacy.
- Driveway: Laid to stone and space for two vehicles. Gate leading to front garden.
- Council Tax Band 'C'
- Energy Rating 'C'