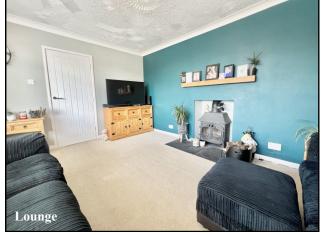

Accommodation and approximate room sizes:

- Entrance Hall: Cloaks cupboard. Hatch to boarded & insulated roof space with light & ladder fitted.
- Lounge: Feature fireplace with log burning stove.
- Kitchen/Diner: Superb Kitchen with range of floor and wall cupboards. Built-in high level oven, gas hob & cooker hood. Integrated fridge/freezer and dishwasher. Space for dining table and double doors leading to:
- Family/Utility Room: Space for washing machine & tumble dryer. Sky light.
- Study/Hobby Room
- Bedroom 1: Built-in wardrobe. Window to front aspect.
- Bedroom 2: Window to rear aspect.
- Bedroom 3: Built-in wardrobe. Window to side aspect.
- Bathroom: Bath with shower head attachment. Vanity wash basin & WC. Chrome heated towel rail.
- Gas Central Heating
- PVCu Double-Glazing
- Rear Garden: Paved patio to the rear of the property with the remainder laid to lawn having well stocked shrub borders. Garden Shed with electric installed. In all, the garden enjoys a good degree of privacy.
- Driveway: Laid to stone and space for two vehicles. Gate leading to front garden.
- Council Tax Band 'C'
- Energy Rating 'C'