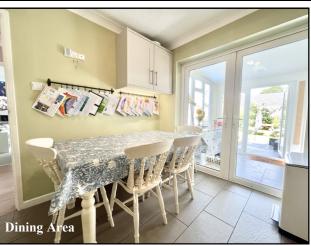

Accommodation and approximate room sizes:

- Entrance Hall: Cloaks cupboard. Hatch to boarded & insulated roof space with light & ladder fitted.
- Lounge: Feature fireplace with log burning stove.
- Kitchen/Diner: Superb Kitchen with range of floor and wall cupboards. Built-in high level oven, gas hob & cooker hood. Integrated fridge/freezer and dishwasher. Space for dining table and double doors leading to:
- Family/Utility Room: Space for washing machine & tumble dryer. Sky light.
- Study/Hobby Room
- Bedroom 1: Built-in wardrobe. Window to front aspect.
- Bedroom 2: Window to rear aspect.
- Bedroom 3: Built-in wardrobe. Window to side aspect.
- Bathroom: Bath with shower head attachment. Vanity wash basin & WC. Chrome heated towel rail.
- Gas Central Heating
- PVCu Double-Glazing
- Rear Garden: Paved patio to the rear of the property with the remainder laid to lawn having well stocked shrub borders. Garden Shed with electric installed. In all, the garden enjoys a good degree of privacy.
- Driveway: Laid to stone and space for two vehicles. Gate leading to front garden.
- Council Tax Band 'C'
- Energy Rating 'C'