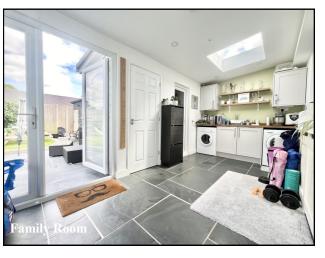

Accommodation and approximate room sizes:

- Entrance Hall: Cloaks cupboard. Hatch to boarded & insulated roof space with light & ladder fitted.
- Lounge: Feature fireplace with log burning stove.
- Kitchen/Diner: Superb Kitchen with range of floor and wall cupboards. Built-in high level oven, gas hob & cooker hood. Integrated fridge/freezer and dishwasher. Space for dining table and double doors leading to:
- Family/Utility Room: Space for washing machine & tumble dryer. Sky light.
- Study/Hobby Room
- Bedroom 1: Built-in wardrobe. Window to front aspect.
- Bedroom 2: Window to rear aspect.
- Bedroom 3: Built-in wardrobe. Window to side aspect.
- Bathroom: Bath with shower head attachment. Vanity wash basin & WC. Chrome heated towel rail.
- Gas Central Heating
- PVCu Double-Glazing
- Rear Garden: Paved patio to the rear of the property with the remainder laid to lawn having well stocked shrub borders. Garden Shed with electric installed. In all, the garden enjoys a good degree of privacy.
- Driveway: Laid to stone and space for two vehicles. Gate leading to front garden.
- Council Tax Band 'C'
- Energy Rating 'C'