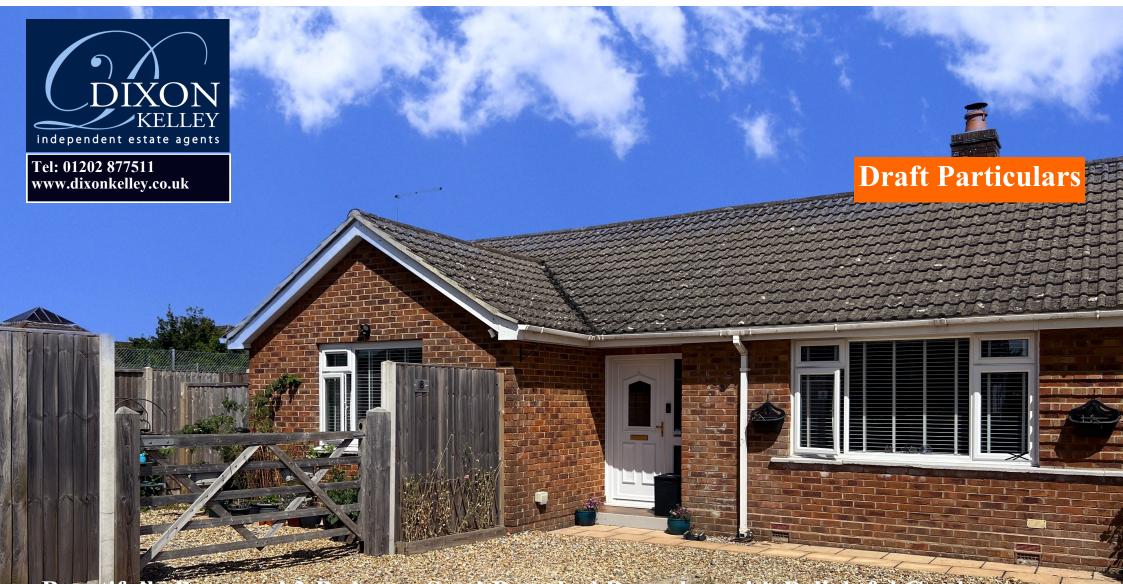

Beautifully Presented 3-Bedroom Semi-Detached Bungalow with Delightful Garden

Tenure: Freehold Approx 96 sq meters (1033 sq ft)

8 Shaftesbury Road, West Moors, Ferndown, Dorset. BH22 0DY

Price £400,000

- Entrance Hall
- Lounge with Log-burning stove
- Superb Fitted Kitchen/Diner
- **3** Good Bedrooms
- Modern Bathroom
- Family Room/Utility Area

- Study/Hobby Room
- Gas Central Heating
- PVCu Double-Glazing
- Delightful Rear Garden
- Ample Off Road Parking
- Close to Protected Forest Walks

Delightful, semi-detached bungalow occupying a good-sized plot in a quiet residential area near to local schools and a short distance from protected forest walks.

The property is well presented throughout and offers ample living space, while also benefitting from three good bedrooms. Features include a log burning stove in the lounge, gas central heating & PVCu double-glazing. The bungalow benefits from a large front drive with space for off road parking.