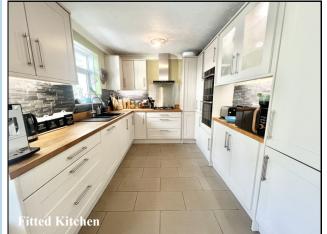

Accommodation and approximate room sizes:

- Entrance Hall: Cloaks cupboard. Hatch to boarded & insulated roof space with light & ladder fitted.
- Lounge: Feature fireplace with log burning stove.
- Kitchen/Diner: Superb Kitchen with range of floor and wall cupboards. Built-in high level oven, gas hob & cooker hood. Integrated fridge/freezer and dishwasher. Space for dining table and double doors leading to:
- Family/Utility Room: Space for washing machine & tumble dryer. Sky light.
- Study/Hobby Room
- Bedroom 1: Built-in wardrobe. Window to front aspect.
- Bedroom 2: Window to rear aspect.
- Bedroom 3: Built-in wardrobe. Window to side aspect.
- Bathroom: Bath with shower head attachment. Vanity wash basin & WC. Chrome heated towel rail.
- Gas Central Heating
- PVCu Double-Glazing
- Rear Garden: Paved patio to the rear of the property with the remainder laid to lawn having well stocked shrub borders. Garden Shed with electric installed. In all, the garden enjoys a good degree of privacy.
- Driveway: Laid to stone and space for two vehicles. Gate leading to front garden.
- Council Tax Band 'C'
- Energy Rating 'C'