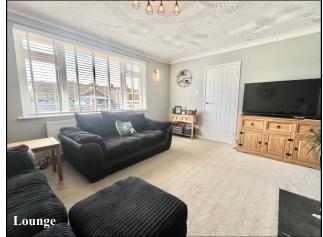

Accommodation and approximate room sizes:

- Entrance Hall: Cloaks cupboard. Hatch to boarded & insulated roof space with light & ladder fitted.
- Lounge: Feature fireplace with log burning stove.
- Kitchen/Diner: Superb Kitchen with range of floor and wall cupboards. Built-in high level oven, gas hob & cooker hood. Integrated fridge/freezer and dishwasher. Space for dining table and double doors leading to:
- Family/Utility Room: Space for washing machine & tumble dryer. Sky light.
- Study/Hobby Room
- Bedroom 1: Built-in wardrobe. Window to front aspect.
- Bedroom 2: Window to rear aspect.
- Bedroom 3: Built-in wardrobe. Window to side aspect.
- Bathroom: Bath with shower head attachment. Vanity wash basin & WC. Chrome heated towel rail.
- Gas Central Heating
- PVCu Double-Glazing
- Rear Garden: Paved patio to the rear of the property with the remainder laid to lawn having well stocked shrub borders. Garden Shed with electric installed. In all, the garden enjoys a good degree of privacy.
- Driveway: Laid to stone and space for two vehicles. Gate leading to front garden.
- Council Tax Band 'C'
- Energy Rating 'C'