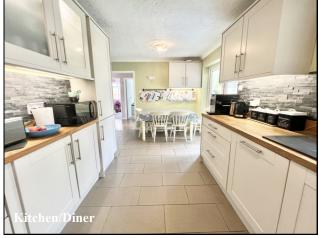

Accommodation and approximate room sizes:

- Entrance Hall: Cloaks cupboard. Hatch to boarded & insulated roof space with light & ladder fitted.
- Lounge: Feature fireplace with log burning stove.
- Kitchen/Diner: Superb Kitchen with range of floor and wall cupboards. Built-in high level oven, gas hob & cooker hood. Integrated fridge/freezer and dishwasher. Space for dining table and double doors leading to:
- Family/Utility Room: Space for washing machine & tumble dryer. Sky light.
- Study/Hobby Room
- Bedroom 1: Built-in wardrobe. Window to front aspect.
- Bedroom 2: Window to rear aspect.
- Bedroom 3: Built-in wardrobe. Window to side aspect.
- Bathroom: Bath with shower head attachment. Vanity wash basin & WC. Chrome heated towel rail.
- Gas Central Heating
- PVCu Double-Glazing
- Rear Garden: Paved patio to the rear of the property with the remainder laid to lawn having well stocked shrub borders. Garden Shed with electric installed. In all, the garden enjoys a good degree of privacy.
- Driveway: Laid to stone and space for two vehicles. Gate leading to front garden.
- Council Tax Band 'C'
- Energy Rating 'C'