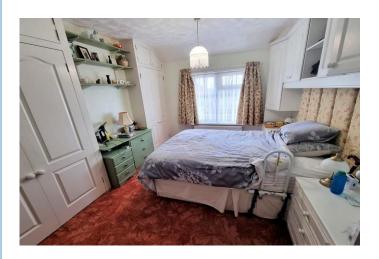

#### **First Floor**

On the first floor are two double bedrooms, both with built-in wardrobes and a single bedroom with a storage cupboard. The shower room boasts a large shower cubicle, modern vanity wash hand basin and close coupled WC. On the landing is a useful built-in storage cupboard.

**Lounge/Dining Room** 23' 0" x 12' 4" reducing to 10'6" (7.01m x 3.76m)

**Conservatory** 9' 8" x 8' 10" (2.94m x 2.69m)

Kitchen 9' 1" x 8' 9" (2.77m x 2.66m)

Bedroom 1 13' 6" x 9' 10" (4.11m x 2.99m)

Bedroom 2 9' 10" x 9' 3" (2.99m x 2.82m)