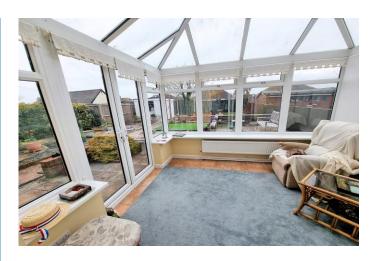

### Ground Floor 0' 0" x 0' 0" (0m x 0m)

A PVCu double glazed entrance porch provides access to the entrance hall with a cloakroom and stairs ascending the first floor. Doors lead to a bright and spacious lounge/dining room with sliding patio doors that open to a generous conservatory with underfloor heating and views over the rear garden. The modern kitchen is fitted with a gas hob, built-in double oven, one and half bowl sink unit, integrated fridge/freezer and underfloor heating.

**Lounge/Dining Room** 23' 0" x 12' 4" reducing to 10'6" (7.01m x 3.76m)

**Conservatory** 9' 8" x 8' 10" (2.94m x 2.69m)

Kitchen 9' 1" x 8' 9" (2.77m x 2.66m)

Bedroom 1 13' 6" x 9' 10" (4.11m x 2.99m)

Bedroom 2 9' 10" x 9' 3" (2.99m x 2.82m)