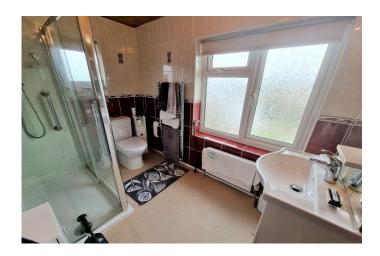

#### **First Floor**

On the first floor are two double bedrooms, both with built-in wardrobes and a single bedroom with a storage cupboard. The shower room boasts a large shower cubicle, modern vanity wash hand basin and close coupled WC. On the landing is a useful built-in storage cupboard.