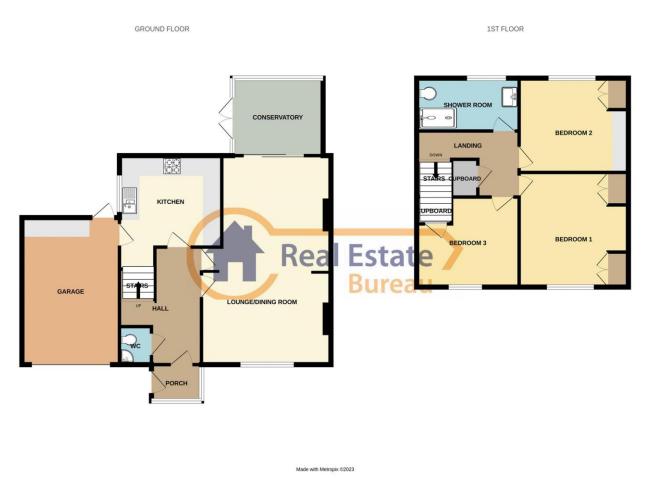

# FLOORPLAN

### Ground Floor 0' 0" x 0' 0" (0m x 0m)

A PVCu double glazed entrance porch provides access to the entrance hall with a cloakroom and stairs ascending the first floor. Doors lead to a bright and spacious lounge/dining room with sliding patio doors that open to a generous conservatory with underfloor heating and views over the rear garden. The modern kitchen is fitted with a gas hob, built-in double oven, one and half bowl sink unit, integrated fridge/freezer and underfloor heating.

#### **First Floor**

On the first floor are two double bedrooms, both with built-in wardrobes and a single bedroom with a storage cupboard. The shower room boasts a large shower cubicle, modern vanity wash hand basin and close coupled WC. On the landing is a useful built-in storage cupboard.

#### Outside

To the front of the property a drive provides offstreet parking an leads to an attached garage with electric up and over door. The good sized rear garden offers low maintenance paved patios and artificial lawned areas. There is also a generous timber decked patio, ideal to enjoy the sunny aspect and for entertaining. To the rear of the garden is a useful block built workshop/shed with light and power.