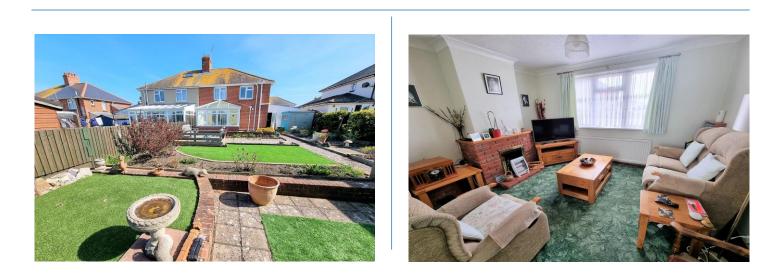

#### Outside

To the front of the property a drive provides offstreet parking an leads to an attached garage with electric up and over door. The good sized rear garden offers low maintenance paved patios and artificial lawned areas. There is also a generous timber decked patio, ideal to enjoy the sunny aspect and for entertaining. To the rear of the garden is a useful block built workshop/shed with light and power.

### Ground Floor 0' 0" x 0' 0" (0m x 0m)

A PVCu double glazed entrance porch provides access to the entrance hall with a cloakroom and stairs ascending the first floor. Doors lead to a bright and spacious lounge/dining room with sliding patio doors that open to a generous conservatory with underfloor heating and views over the rear garden. The modern kitchen is fitted with a gas hob, built-in double oven, one and half bowl sink unit, integrated fridge/freezer and underfloor heating.