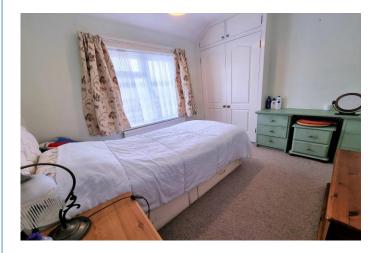

#### **First Floor**

On the first floor are two double bedrooms, both with built-in wardrobes and a single bedroom with a storage cupboard. The shower room boasts a large shower cubicle, modern vanity wash hand basin and close coupled WC. On the landing is a useful built-in storage cupboard.

Bedroom 3 8' 8" x 8' 4" max (2.64m x 2.54m)

Garage 17' 0" x 11' 3" (5.18m x 3.43m)

Garden Store/Workshop 10' 0" x 7' 0" (3.05m x 2.13m)