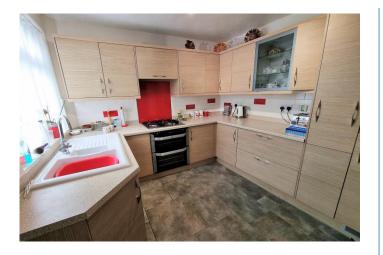

### Ground Floor 0' 0" x 0' 0" (0m x 0m)

A PVCu double glazed entrance porch provides access to the entrance hall with a cloakroom and stairs ascending the first floor. Doors lead to a bright and spacious lounge/dining room with sliding patio doors that open to a generous conservatory with underfloor heating and views over the rear garden. The modern kitchen is fitted with a gas hob, built-in double oven, one and half bowl sink unit, integrated fridge/freezer and underfloor heating.