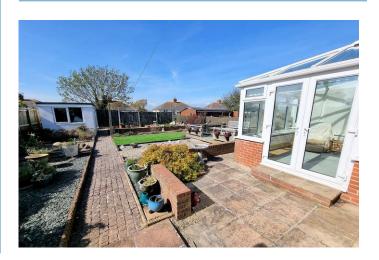

#### Outside

To the front of the property a drive provides offstreet parking an leads to an attached garage with electric up and over door. The good sized rear garden offers low maintenance paved patios and artificial lawned areas. There is also a generous timber decked patio, ideal to enjoy the sunny aspect and for entertaining. To the rear of the garden is a useful block built workshop/shed with light and power.

Bedroom 3 8' 8" x 8' 4" max (2.64m x 2.54m)

Garage 17' 0" x 11' 3" (5.18m x 3.43m)

Garden Store/Workshop 10' 0" x 7' 0" (3.05m x 2.13m)