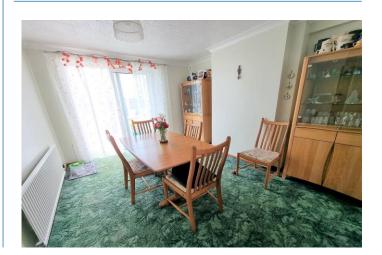

### Ground Floor 0' 0" x 0' 0" (0m x 0m)

A PVCu double glazed entrance porch provides access to the entrance hall with a cloakroom and stairs ascending the first floor. Doors lead to a bright and spacious lounge/dining room with sliding patio doors that open to a generous conservatory with underfloor heating and views over the rear garden. The modern kitchen is fitted with a gas hob, built-in double oven, one and half bowl sink unit, integrated fridge/freezer and underfloor heating.

**Lounge/Dining Room** 23' 0" x 12' 4" reducing to 10'6" (7.01m x 3.76m)

**Conservatory** 9' 8" x 8' 10" (2.94m x 2.69m)

Kitchen 9' 1" x 8' 9" (2.77m x 2.66m)

Bedroom 1 13' 6" x 9' 10" (4.11m x 2.99m)

Bedroom 2 9' 10" x 9' 3" (2.99m x 2.82m)