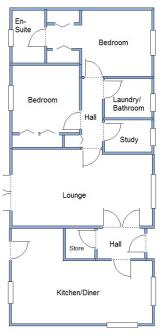

## 10 Upton Glen Park, Upton, Ringstead, Dorchester, Dorset. DT2 8NE

This drawing has been prepared for diagrammatic purpose only. Not to scale

### 2 Bedroom Park Home approx 44' x 20'

Accommodation & approximate room dimensions:

- 'Wessex Orchard Cottage' approx 2010
- Entrance Lobby: Walk-in cloaks/boiler cupboard.
- Kitchen/Diner: approx 19'3" x 13'2" max. Range of floor and wall units. Built in high level oven and hob with cooker hood over (untested). Integrated dishwasher, washing machine and fridge/freezer (appliances untested).
- Lounge: approx 19'4" x 10'8". Feature fireplace. Double doors to garden.
- Inner Hall: Hatch to roof. Linen cupboard.
- Study: approx 6'7" x 4'4".
- Bedroom 1: approx 14'6" max x 9'2". Dressing area with fitted wardrobes having mirror fronted doors.
- En-Suite Shower Room: Shower cubicle. Pedestal wash basin & WC.
- Bedroom 2: approx 9'4" x 9'3". Recessed double wardrobe.
- Laundry/Bathroom: WC & Pedestal wash basin. (bath has been removed and currently used as a laundry)
- PVCu Double-Glazing.
- Gas Central Heating (system untested).
- Parking on Plot for 2 cars
- Garden with Patio Area. Garden Shed. Wonderful Views.
- Age Restriction 45+ Dogs Considered No Cats