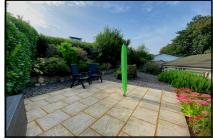

### 2 Bedroom Park Home approx 44' x 20'

Accommodation & approximate room dimensions:

- 'Wessex Orchard Cottage' approx 2010
- Entrance Lobby: Walk-in cloaks/boiler cupboard.
- Kitchen/Diner: approx 19'3" x 13'2" max. Range of floor and wall units. Built in high level oven and hob with cooker hood over (untested). Integrated dishwasher, washing machine and fridge/freezer (appliances untested).
- Lounge: approx 19'4" x 10'8". Feature fireplace. Double doors to garden.
- Inner Hall: Hatch to roof. Linen cupboard.
- Study: approx 6'7" x 4'4".
- Bedroom 1: approx 14'6" max x 9'2". Dressing area with fitted wardrobes having mirror fronted doors.
- En-Suite Shower Room: Shower cubicle. Pedestal wash basin & WC.
- Bedroom 2: approx 9'4" x 9'3". Recessed double wardrobe.
- Laundry/Bathroom: WC & Pedestal wash basin. (bath has been removed and currently used as a laundry)
- PVCu Double-Glazing.
- Gas Central Heating (system untested).
- Parking on Plot for 2 cars
- Garden with Patio Area. Garden Shed. Wonderful Views.
- Age Restriction 45+ Dogs Considered No Cats