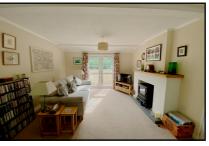

### 2 Bedroom Park Home approx 44' x 20'

Accommodation & approximate room dimensions:

- 'Wessex Orchard Cottage' approx 2010
- Entrance Lobby: Walk-in cloaks/boiler cupboard.
- Kitchen/Diner: approx 19'3" x 13'2" max. Range of floor and wall units. Built in high level oven and hob with cooker hood over (untested). Integrated dishwasher, washing machine and fridge/freezer (appliances untested).
- Lounge: approx 19'4" x 10'8". Feature fireplace. Double doors to garden.
- Inner Hall: Hatch to roof. Linen cupboard.
- Study: approx 6'7" x 4'4".
- Bedroom 1: approx 14'6" max x 9'2". Dressing area with fitted wardrobes having mirror fronted doors.
- En-Suite Shower Room: Shower cubicle. Pedestal wash basin & WC.
- Bedroom 2: approx 9'4" x 9'3". Recessed double wardrobe.
- Laundry/Bathroom: WC & Pedestal wash basin. (bath has been removed and currently used as a laundry)
- PVCu Double-Glazing.
- Gas Central Heating (system untested).
- Parking on Plot for 2 cars
- Garden with Patio Area. Garden Shed. Wonderful Views.
- Age Restriction 45+ Dogs Considered No Cats