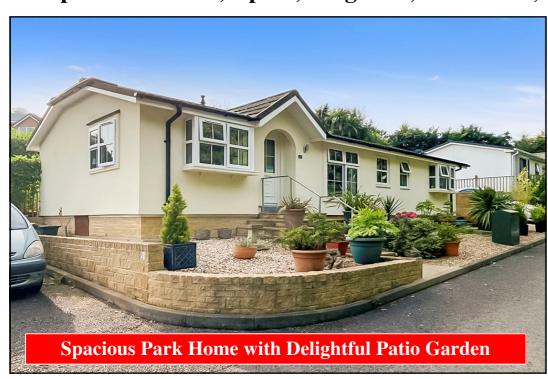

### 2 Bedroom Park Home approx 44' x 20'

Accommodation & approximate room dimensions:

- 'Wessex Orchard Cottage' approx 2010
- Entrance Lobby: Walk-in cloaks/boiler cupboard.
- Kitchen/Diner: approx 19'3" x 13'2" max. Range of floor and wall units. Built in high level oven and hob with cooker hood over (untested). Integrated dishwasher, washing machine and fridge/freezer (appliances untested).
- Lounge: approx 19'4" x 10'8". Feature fireplace. Double doors to garden.
- Inner Hall: Hatch to roof. Linen cupboard.
- Study: approx 6'7" x 4'4".
- Bedroom 1: approx 14'6" max x 9'2". Dressing area with fitted wardrobes having mirror fronted doors.
- En-Suite Shower Room: Shower cubicle. Pedestal wash basin & WC.
- Bedroom 2: approx 9'4" x 9'3". Recessed double wardrobe.
- Laundry/Bathroom: WC & Pedestal wash basin. (bath has been removed and currently used as a laundry)
- PVCu Double-Glazing.
- Gas Central Heating (system untested).
- Parking on Plot for 2 cars
- Garden with Patio Area. Garden Shed. Wonderful Views.
- Age Restriction 45+ Dogs Considered No Cats

# **Wonderful Countryside Park**

Pitch Fee: approx £167.47 per month Subject to Annual Review Council Tax Band: 'B' Tenure:

**Tenure: 1983 Mobile Homes Act Agreement** 