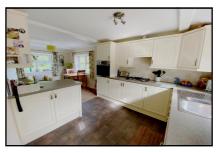

### 2 Bedroom Park Home approx 44' x 20'

Accommodation & approximate room dimensions:

- 'Wessex Orchard Cottage' approx 2010
- Entrance Lobby: Walk-in cloaks/boiler cupboard.
- Kitchen/Diner: approx 19'3" x 13'2" max. Range of floor and wall units. Built in high level oven and hob with cooker hood over (untested). Integrated dishwasher, washing machine and fridge/freezer (appliances untested).
- Lounge: approx 19'4" x 10'8". Feature fireplace. Double doors to garden.
- Inner Hall: Hatch to roof. Linen cupboard.
- Study: approx 6'7" x 4'4".
- Bedroom 1: approx 14'6" max x 9'2". Dressing area with fitted wardrobes having mirror fronted doors.
- En-Suite Shower Room: Shower cubicle. Pedestal wash basin & WC.
- Bedroom 2: approx 9'4" x 9'3". Recessed double wardrobe.
- Laundry/Bathroom: WC & Pedestal wash basin. (bath has been removed and currently used as a laundry)
- PVCu Double-Glazing.
- Gas Central Heating (system untested).
- Parking on Plot for 2 cars
- Garden with Patio Area. Garden Shed. Wonderful Views.
- Age Restriction 45+ Dogs Considered No Cats