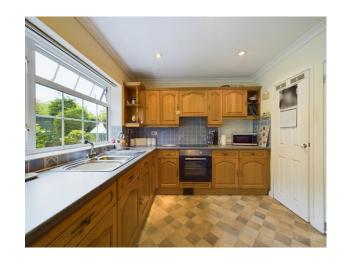

Dining Room: Adjacent to the living room, the dining room provides an ideal space for family meals and gatherings.

Extended Kitchen: The well-appointed kitchen has been thoughtfully extended to include a breakfast area, which also serves as a practical utility room. Modern fittings and ample storage make this space both functional and stylish.