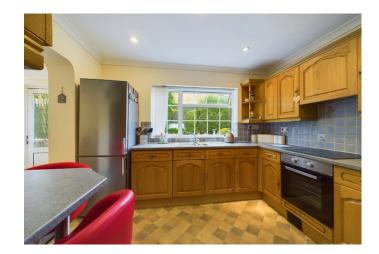

Dining Room: Adjacent to the living room, the dining room provides an ideal space for family meals and gatherings.

Extended Kitchen: The well-appointed kitchen has been thoughtfully extended to include a breakfast area, which also serves as a practical utility room. Modern fittings and ample storage make this space both functional and stylish.