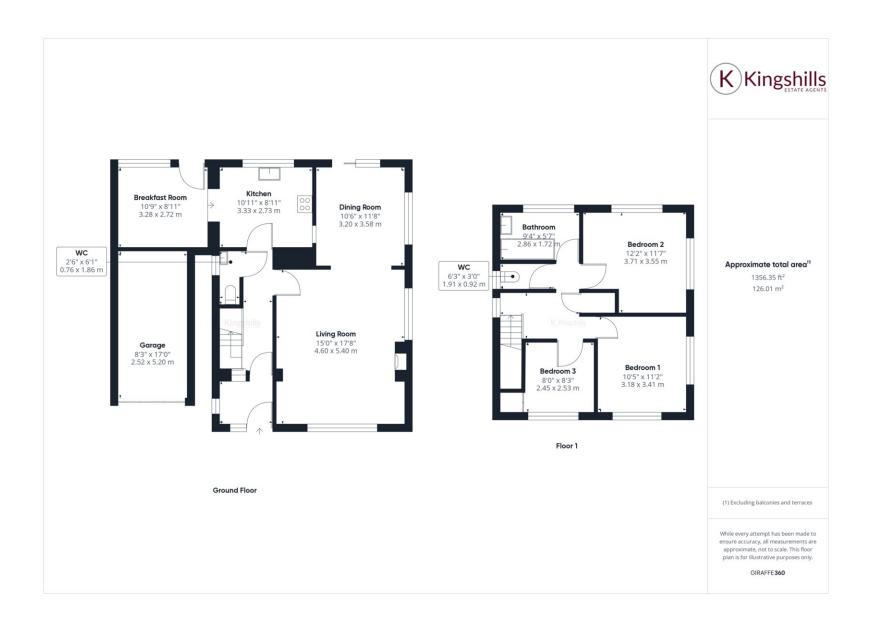

### Key Features:

Entrance Porch & Hall: Porch and Spacious Entrance Hall.

Double Aspect Living Room: Enjoy abundant natural light and a sense of openness in the double aspect living room, perfect for relaxing and entertaining.

Dining Room: Adjacent to the living room, the dining room provides an ideal space for family meals and gatherings.

Extended Kitchen: The well-appointed kitchen has been thoughtfully extended to include a breakfast area, which also serves as a practical utility room. Modern fittings and ample storage make this space both functional and stylish.

Cloakroom: A convenient ground floor cloakroom adds to the home's practicality.

### First Floor:

Three Generous Bedrooms: The first floor boasts three spacious bedrooms, each offering comfort and versatility to suit your family's needs.

Family Bathroom: A well-sized family bathroom completes the first floor, featuring modern fixtures and fittings.

#### Outdoor Space:

Private Rear Gardens: The fully enclosed and beautifully maintained rear gardens provide a private sanctuary for outdoor activities and relaxation.

Front Driveway & Garage: To the front, a driveway accommodates two cars and provides access to a single garage, ensuring ample parking and storage space.