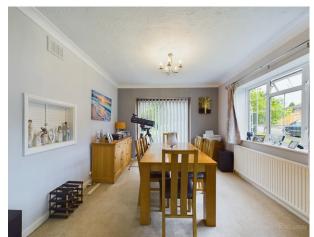

### Key Features:

Entrance Porch & Hall: Porch and Spacious Entrance Hall.

Double Aspect Living Room: Enjoy abundant natural light and a sense of openness in the double aspect living room, perfect for relaxing and entertaining.

Dining Room: Adjacent to the living room, the dining room provides an ideal space for family meals and gatherings.

Extended Kitchen: The well-appointed kitchen has been thoughtfully extended to include a breakfast area, which also serves as a practical utility room. Modern fittings and ample storage make this space both functional and stylish.