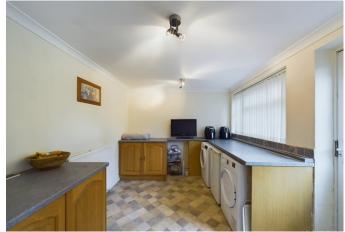

Dining Room: Adjacent to the living room, the dining room provides an ideal space for family meals and gatherings.

Extended Kitchen: The well-appointed kitchen has been thoughtfully extended to include a breakfast area, which also serves as a practical utility room. Modern fittings and ample storage make this space both functional and stylish.