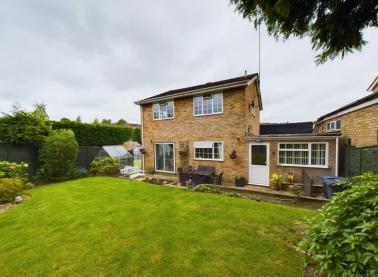

#### Outdoor Space:

Private Rear Gardens: The fully enclosed and beautifully maintained rear gardens provide a private sanctuary for outdoor activities and relaxation.

Front Driveway & Garage: To the front, a driveway accommodates two cars and provides access to a single garage, ensuring ample parking and storage space.