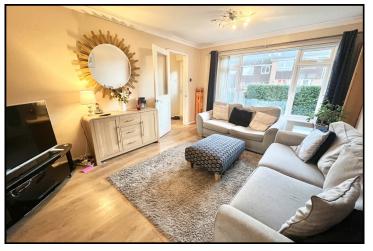

Accommodation and approximate room sizes:

- Entrance Hall: Study Area under stairs. Stairs to first floor.
- Cloakroom: WC and wash basin.
- Lounge: A good sized room with large window. Double **Doors Leading to:**
- Kitchen/Diner: Range of floor and wall cupboards. Builtin high level double oven. Large induction hob with extractor fan over. Plumbing for washing machine. Space for fridge/freezer and tumble dryer. Rear door to garden.
- Landing: Cupboard housing gas combination boiler. Hatch to insulated loft space.
- Bedroom 1: Large room with built-in wardrobe. PVCu double-glazed window to front aspect
- Bedroom 2: Built in Wardrobe. PVCu double-glazed window to rear aspect
- Bedroom 3: PVCu double-glazed window to front aspect
- Bathroom: Panelled bath with mixer tap & shower attachment. Wash basin & WC
- **PVCu Double-Glazing**
- Gas Central Heating (system untested).
- Front garden laid to lawn.
- Rear garden has an area of patio and decking. Rear gate to Garage.
- **Council Tax Band 'B'**
- **Energy Rating 'C'**