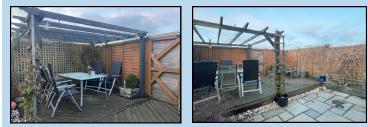

Accommodation and approximate room sizes:

- Entrance Hall: Study Area under stairs. Stairs to first floor.
- Cloakroom: WC and wash basin.
- Lounge: A good sized room with large window. Double **Doors Leading to:**
- Kitchen/Diner: Range of floor and wall cupboards. Builtin high level double oven. Large induction hob with extractor fan over. Plumbing for washing machine. Space for fridge/freezer and tumble dryer. Rear door to garden.
- Landing: Cupboard housing gas combination boiler. Hatch to insulated loft space.
- Bedroom 1: Large room with built-in wardrobe. PVCu double-glazed window to front aspect
- Bedroom 2: Built in Wardrobe. PVCu double-glazed window to rear aspect
- Bedroom 3: PVCu double-glazed window to front aspect
- Bathroom: Panelled bath with mixer tap & shower attachment. Wash basin & WC
- **PVCu Double-Glazing**
- Gas Central Heating (system untested).
- Front garden laid to lawn.
- Rear garden has an area of patio and decking. Rear gate to Garage.
- **Council Tax Band 'B'**
- **Energy Rating 'C'**