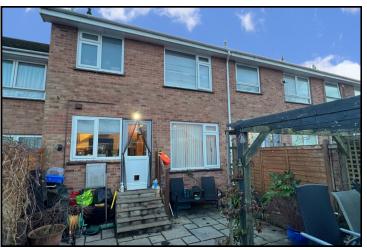

## Well presented 3-Bedroom Terraced House Tenure: Freehold Approx 87

151 Medway Road, Ferndown, Dorset. BH22 8UR

Price £295,000

• Entrance Hall with Study Area

151

- Lounge
- Kitchen Diner
- 3 Good Bedrooms
- Family Bathroom

Accommodation and approximate room sizes:

- Entrance Hall: Study Area under stairs. Stairs to first floor.
- Cloakroom: WC and wash basin.
- Lounge: A good sized room with large window. Double **Doors Leading to:**
- Kitchen/Diner: Range of floor and wall cupboards. Builtin high level double oven. Large induction hob with extractor fan over. Plumbing for washing machine. Space for fridge/freezer and tumble dryer. Rear door to garden.
- Landing: Cupboard housing gas combination boiler. Hatch to insulated loft space.
- Bedroom 1: Large room with built-in wardrobe. PVCu double-glazed window to front aspect
- Bedroom 2: Built in Wardrobe. PVCu double-glazed window to rear aspect
- Bedroom 3: PVCu double-glazed window to front aspect
- Bathroom: Panelled bath with mixer tap & shower attachment. Wash basin & WC
- **PVCu Double-Glazing**
- Gas Central Heating (system untested).
- Front garden laid to lawn.
- Rear garden has an area of patio and decking. Rear gate to Garage.
- **Council Tax Band 'B'**
- **Energy Rating 'C'**