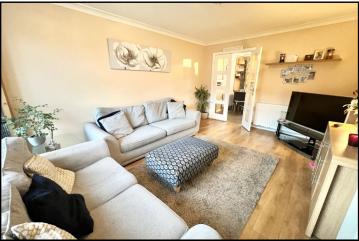

## Well presented 3-Bedroom Terraced House Tenure: Freehold Approx 87

151 Medway Road, Ferndown, Dorset. BH22 8UR

Price £295,000

• Entrance Hall with Study Area

151

- Lounge
- Kitchen Diner
- 3 Good Bedrooms
- Family Bathroom

Accommodation and approximate room sizes:

- Entrance Hall: Study Area under stairs. Stairs to first floor.
- Cloakroom: WC and wash basin.
- Lounge: A good sized room with large window. Double **Doors Leading to:**
- Kitchen/Diner: Range of floor and wall cupboards. Builtin high level double oven. Large induction hob with extractor fan over. Plumbing for washing machine. Space for fridge/freezer and tumble dryer. Rear door to garden.
- Landing: Cupboard housing gas combination boiler. Hatch to insulated loft space.
- Bedroom 1: Large room with built-in wardrobe. PVCu double-glazed window to front aspect
- Bedroom 2: Built in Wardrobe. PVCu double-glazed window to rear aspect
- Bedroom 3: PVCu double-glazed window to front aspect
- Bathroom: Panelled bath with mixer tap & shower attachment. Wash basin & WC
- **PVCu Double-Glazing**
- Gas Central Heating (system untested).
- Front garden laid to lawn.
- Rear garden has an area of patio and decking. Rear gate to Garage.
- **Council Tax Band 'B'**
- **Energy Rating 'C'**