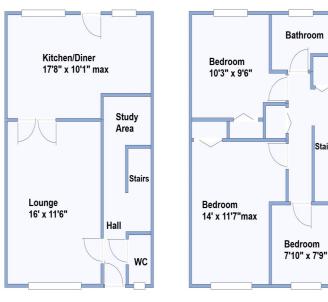

Accommodation and approximate room sizes:

- Entrance Hall: Study Area under stairs. Stairs to first floor.
- Cloakroom: WC and wash basin.
- Lounge: A good sized room with large window. Double **Doors Leading to:**
- Kitchen/Diner: Range of floor and wall cupboards. Builtin high level double oven. Large induction hob with extractor fan over. Plumbing for washing machine. Space for fridge/freezer and tumble dryer. Rear door to garden.
- Landing: Cupboard housing gas combination boiler. Hatch to insulated loft space.
- Bedroom 1: Large room with built-in wardrobe. PVCu double-glazed window to front aspect
- Bedroom 2: Built in Wardrobe. PVCu double-glazed window to rear aspect
- Bedroom 3: PVCu double-glazed window to front aspect
- Bathroom: Panelled bath with mixer tap & shower attachment. Wash basin & WC
- **PVCu Double-Glazing**
- Gas Central Heating (system untested).
- Front garden laid to lawn.
- Rear garden has an area of patio and decking. Rear gate to Garage.
- **Council Tax Band 'B'**
- **Energy Rating 'C'**

Stairs

This drawing has been prepared for diagrammatic purpose only. All measurements are approximate. Not to scale.