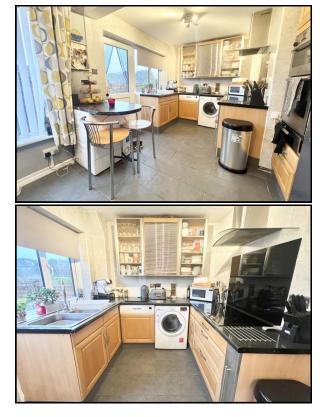

Accommodation and approximate room sizes:

- Entrance Hall: Study Area under stairs. Stairs to first floor.
- Cloakroom: WC and wash basin.
- Lounge: A good sized room with large window. Double **Doors Leading to:**
- Kitchen/Diner: Range of floor and wall cupboards. Builtin high level double oven. Large induction hob with extractor fan over. Plumbing for washing machine. Space for fridge/freezer and tumble dryer. Rear door to garden.
- Landing: Cupboard housing gas combination boiler. Hatch to insulated loft space.
- Bedroom 1: Large room with built-in wardrobe. PVCu double-glazed window to front aspect
- Bedroom 2: Built in Wardrobe. PVCu double-glazed window to rear aspect
- Bedroom 3: PVCu double-glazed window to front aspect
- Bathroom: Panelled bath with mixer tap & shower attachment. Wash basin & WC
- **PVCu Double-Glazing**
- Gas Central Heating (system untested).
- Front garden laid to lawn.
- Rear garden has an area of patio and decking. Rear gate to Garage.
- **Council Tax Band 'B'**
- **Energy Rating 'C'**