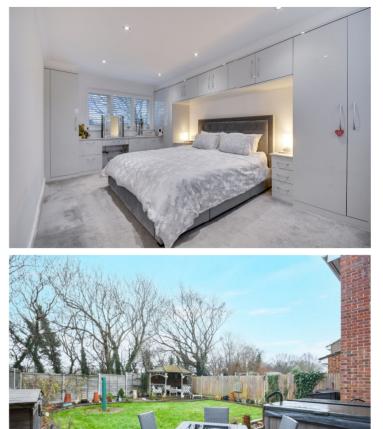

Upon entering the property, you are greeted by useful entrance porch leading to the hallway. initially you come across the bright and airy lounge, perfect for relaxing or entertaining guests. The sitting room/dining room features bi-fold doors that open out to the beautifully landscaped garden, creating a seamless indoor-outdoor living space. The superb fitted kitchen is sure to please any home chef, with plenty of storage space and modern appliances.

The ground floor also features a convenient WC, making everyday living a breeze. The three double bedrooms all come with fitted wardrobes, providing ample storage space. The 4th bedroom is currently fitted as a study, ideal for those who work from home or need a quiet space to focus.

The property also benefits from uPVC double glazed windows, solar panels, and air conditioning, providing energy efficiency and comfort year-round. Outside, the block paved driveway offers off-street parking, leading to a single garage for additional storage.