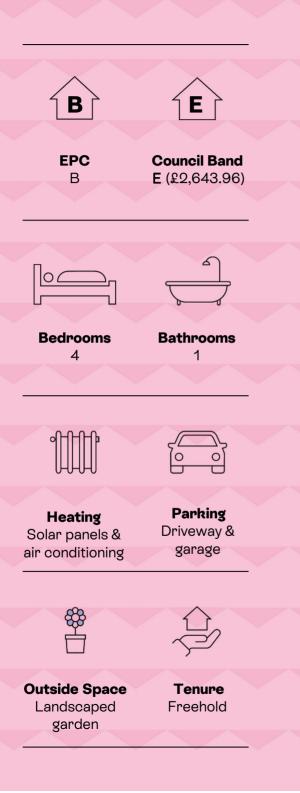

# **Martingale Drive**

This stunning detached family house is located in a cul-desac position in the highly desirable area of Springfield in Chelmsford. The property boasts 4 spacious bedrooms, 1 modern bathroom, and a range of impressive features that make it the perfect family home.

The ground floor also features a convenient WC, making everyday living a breeze. The three double bedrooms all come with fitted wardrobes, providing ample storage space. The 4th bedroom is currently fitted as a study, ideal for those who work from home or need a quiet space to focus.

The property also benefits from uPVC double glazed windows, solar panels, and air conditioning, providing energy efficiency and comfort year-round. Outside, the block paved driveway offers off-street parking, leading to a single garage for additional storage.

#### Features

- Cul-de-sac position
- Solar panels
- Air conditioning
- Ground floor WC
- Sitting room/dining room with bi-fold doors to garden
- Double bedrooms all with fitted wardrobes
- 4th bedroom currently fitted as a study
- 4 piece family bathroom
- uPVC double glazed windows
- Block paved driveway and single garage