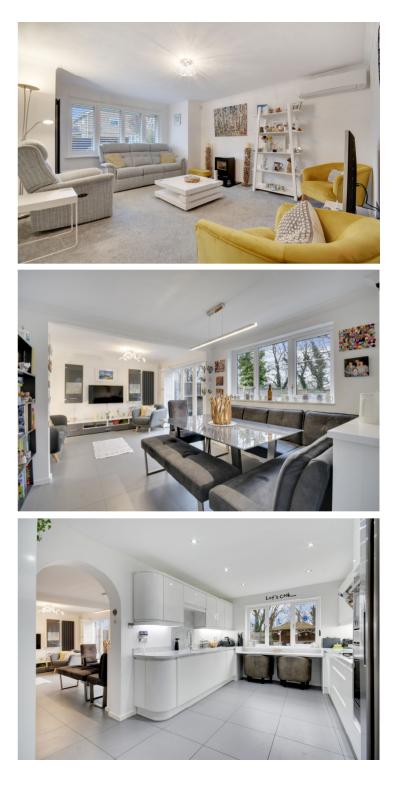

Upon entering the property, you are greeted by useful entrance porch leading to the hallway. initially you come across the bright and airy lounge, perfect for relaxing or entertaining guests. The sitting room/dining room features bi-fold doors that open out to the beautifully landscaped garden, creating a seamless indoor-outdoor living space. The superb fitted kitchen is sure to please any home chef, with plenty of storage space and modern appliances.

The ground floor also features a convenient WC, making everyday living a breeze. The three double bedrooms all come with fitted wardrobes, providing ample storage space. The 4th bedroom is currently fitted as a study, ideal for those who work from home or need a quiet space to focus.