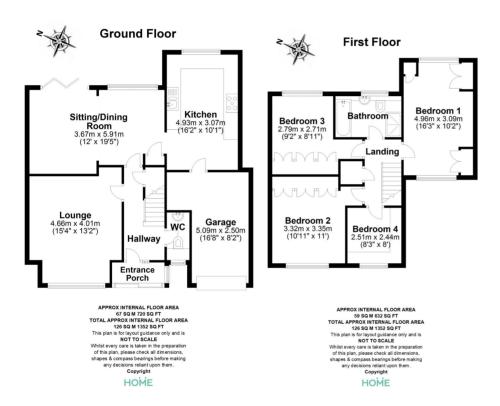

Upon entering the property, you are greeted by useful entrance porch leading to the hallway. initially you come across the bright and airy lounge, perfect for relaxing or entertaining guests. The sitting room/dining room features bi-fold doors that open out to the beautifully landscaped garden, creating a seamless indoor-outdoor living space. The superb fitted kitchen is sure to please any home chef, with plenty of storage space and modern appliances.

The ground floor also features a convenient WC, making everyday living a breeze. The three double bedrooms all come with fitted wardrobes, providing ample storage space. The 4th bedroom is currently fitted as a study, ideal for those who work from home or need a quiet space to focus.

The property also benefits from uPVC double glazed windows, solar panels, and air conditioning, providing energy efficiency and comfort year-round. Outside, the block paved driveway offers off-street parking, leading to a single garage for additional storage.

#### Features

- Cul-de-sac position
- Solar panels
- Air conditioning
- Ground floor WC
- Sitting room/dining room with bi-fold doors to garden
- Double bedrooms all with fitted wardrobes
- 4th bedroom currently fitted as a study
- 4 piece family bathroom
- uPVC double glazed windows
- Block paved driveway and single garage