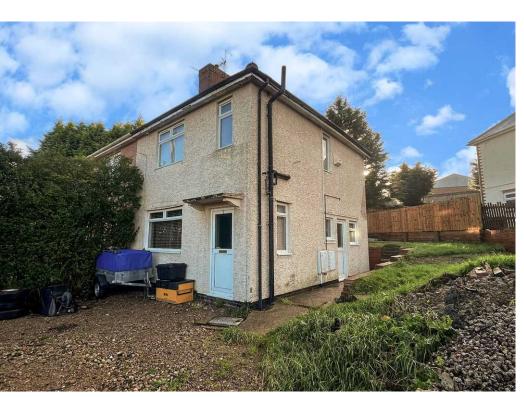

# Park View, Heanor, Derbyshire, DE75 7QW **£160,000**

THREE BEDROOM CORNER PLOT semi detached family home offered with NO UPWARD CHAIN, briefly comprising of entrance hall, lounge, kitchen diner, to the first floor three good sized bedrooms and family bathroom. Benefits include OFF STREET PARKING, good sized gardens and cul de sac location.

#### Outside

The property is set on a corner plot with lawned gardens to the front and rear, off street parking to the side, and being enclosed via panelled fencing.

NOTICE TO PROSPECTIVE PURCHASERS Please note that the information contained within this brochure is understood to be correct and accurate to the best of Taylor Brown & Simms Estate Agents knowledge. However, the information and measurements should not be relied upon to form any part of a contract or any offer made. The information offered is for guidance only particularly in relation to any listed appliances being in full working order. Purchasers should make their own investigations to verify correctness of same particularly if they intend to purchase the property for a specific use or purpose. The information contained within the brochure should not be republished or copied in any way for any other form of advertising or use without Taylor Brown & Simms permission.