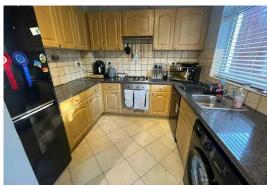

kitchen.

Kitchen Diner
5.29 m x 2.78 m (17'4" x 9'1")
UPVC double glazed window to rear
aspect and UPVC double glazed window
and door to side aspect, a range of
fitted base and wall units with roll top
work surface, sink unit with drainer,
part tiled walls, plumbing for washing
machine, space for tall fridge freezer,
integrated oven, hob and extractor
above, tiled flooring, understairs
storage cupboard.