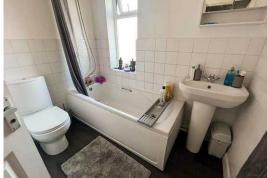

### Bathroom

UPVC Double glazed window to front aspect, a modern three piece suite comprising of low level WC, pedestal hand wash basin, panelled bath with shower above, part tiled walls, laminate flooring, radiator.