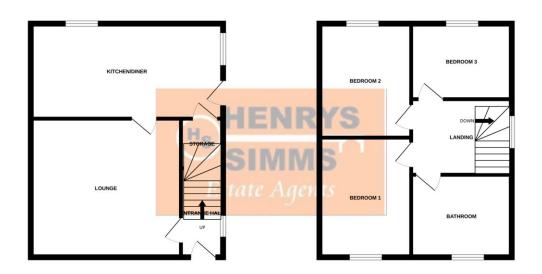

## **Floorplan**

GROUND FLOOR 1ST FLOOR

writing every steering in sever instance better factor to statuse or a secondary of the stoughast contained triety; instancement, of doors, windows, rooms and any other items are eighproximate and no responsibility if staken for any error, omission or mis-statement. This plan is for illustrative purposes only and should be used as such by any prospective purchaser. The services, systems and appliances shown have not been tested and no guarante as to their operability or efficiency can be given.

Made with Metropois (2023)

Entrance Hallway Stairs rising to the first floor, UPVC double glazed window to side aspect, radiator, door to lounge.

Lounge 4.08 m x 3.75 m (13'5" x 12'4") UPVC double glazed window to front aspect, radiator, tv point, door to

kitchen.

Kitchen Diner
5.29 m x 2.78 m (17'4" x 9'1")
UPVC double glazed window to rear
aspect and UPVC double glazed window
and door to side aspect, a range of
fitted base and wall units with roll top
work surface, sink unit with drainer,
part tiled walls, plumbing for washing
machine, space for tall fridge freezer,
integrated oven, hob and extractor
above, tiled flooring, understairs
storage cupboard.

First Floor Landing Doors to bedrooms and bathroom, UPVC double glazed window to side aspect, loft access point.

Bedroom One 2.80 m x 3.00 m (9'2" x 9'10") UPVC double glazed window to front aspect, radiator.

Bedroom Two 2.63 m x 3.86 m (8'8" x 12'8") UPVC double glazed window to rear aspect, radiator, wall mounted boiler. Bedroom Three
2.83 m x 2.62 m (9'3" x 8'7")
UPVC double glazed window to rear
aspect, radiator.

### Bathroom

UPVC Double glazed window to front aspect, a modern three piece suite comprising of low level WC, pedestal hand wash basin, panelled bath with shower above, part tiled walls, laminate flooring, radiator.