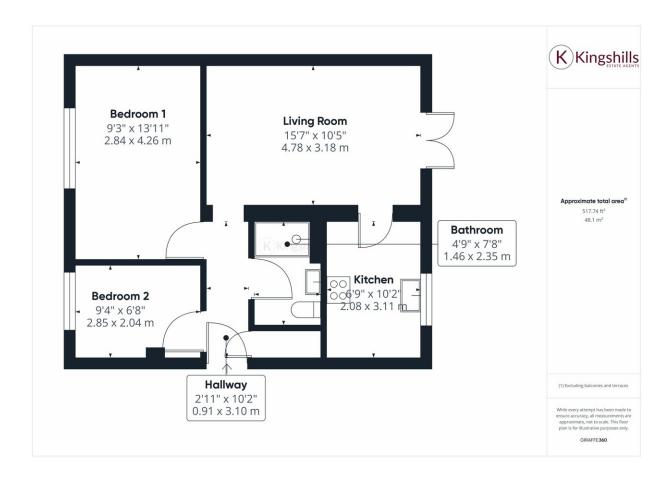

## **Property Description**

A two-bedroom ground floor property located in a quiet road on the north-east outskirts of the town centre which benefits from direct access to a communal garden offering great views across High Wycombe. The property has recently had a new high-specification shower room fitted, has new flooring throughout and recently redecorated. Internally the accommodation comprises; entrance; a large double bedroom; further singe bedroom; newly fitted shower room; spacious living area with patio doors out to the communal garden and a kitchen with a range of appliances. Available with 15th June on an unfurnished basis.