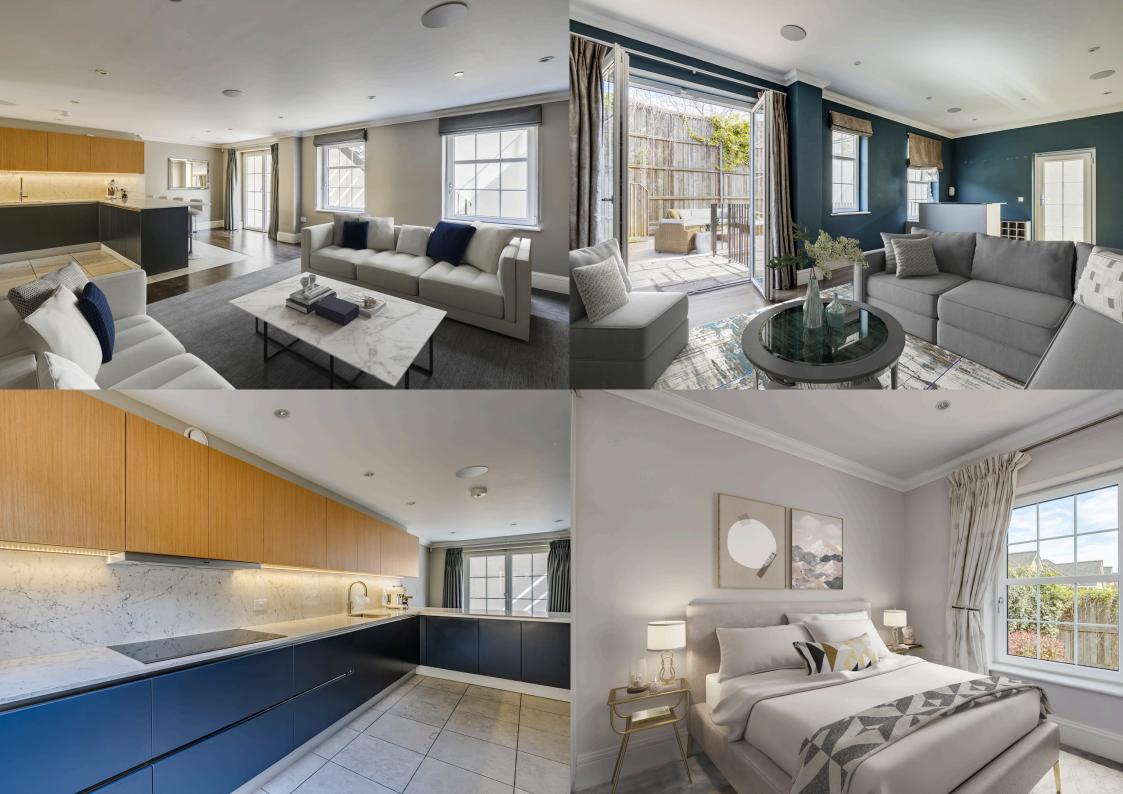

Upon entry, one is greeted by a residence that has been finished to a high specification, where each room articulates a narrative of modern elegance. The property boasts a trio of generously proportioned bedrooms, providing ample space for relaxation and family time. The master bedroom further indulges its occupants with a sumptuous walk-in wardrobe, an enviable feature that assures organisation and style go hand in hand.

Two sleek bathrooms echo the home's contemporary ethos, featuring refined fixtures and fittings that cater to both the demands of a busy morning routine and the serenity of a leisurely evening soak. The living spaces are bathed in natural light, creating an inviting atmosphere that resonates throughout the home.