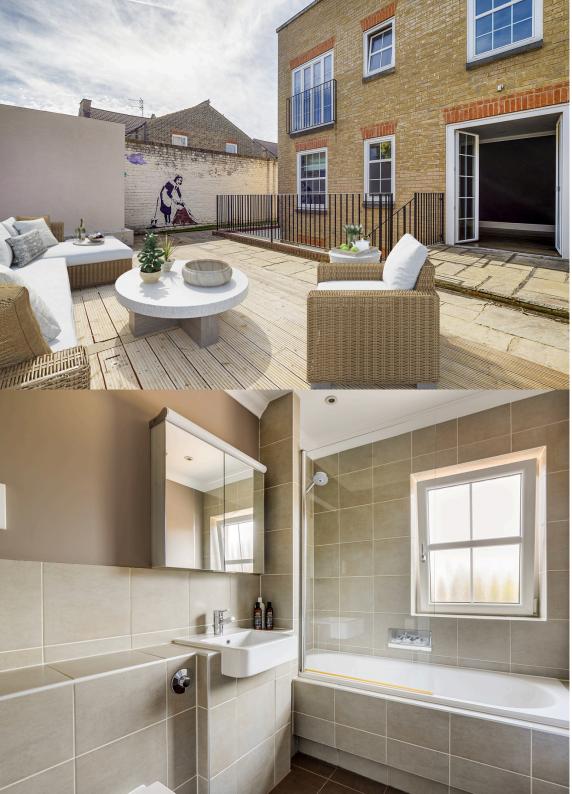

Two sleek bathrooms echo the home's contemporary ethos, featuring refined fixtures and fittings that cater to both the demands of a busy morning routine and the serenity of a leisurely evening soak. The living spaces are bathed in natural light, creating an inviting atmosphere that resonates throughout the home.

## Key features

- Gated Development
- Excellent Transport Links
- High Spec Throughout
- Fabulous Dressing Room
- Excellent EPC Rating
- Private Garden
- Superb Location
- Off-Street Parking
- Separate Study
- Multiple Receptions