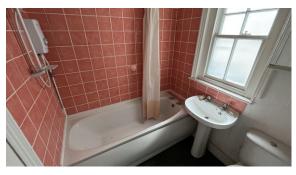

## Bathroom

Panelled bath with electric shower unit above. Pedestal wash hand basin. Low flush WC. Mains water meter.