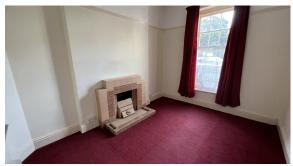

# Dining Room 3.57m x 2.73m

With window to front. Tiled fireplace surround. Power points. Night storage heater.