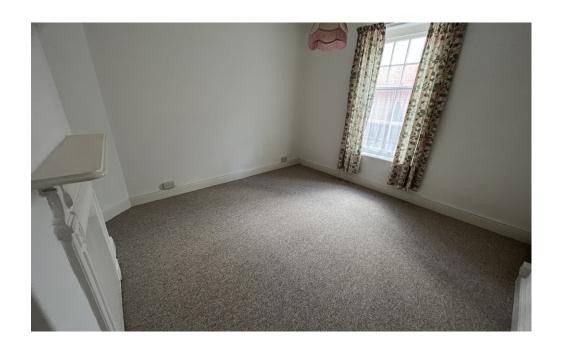

### Main Bedroom 3.62m x 3.61m

Old bedroom fireplace surround. Power points. Night storage heater.

## Bedroom 3.10 m x 2.60m

Window to rear. Night storage heater. Old bedroom fireplace.

## Other Rear Bedroom 2.90m x 2.40m

Window to side.