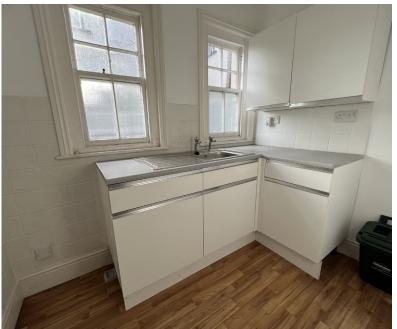

#### Kitchen 2.40m x 1.75m

Fitted units comprises 3 drawer cupboards and two wall cupboards. Worktops incorporating single drainer stainless steel sink. Power points. Door to outside rear.