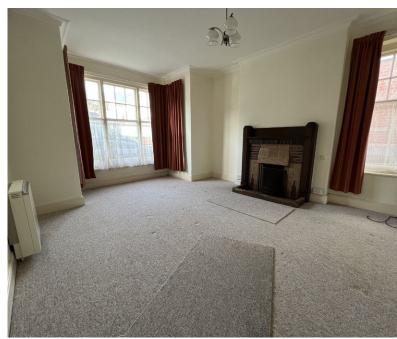

# Lounge 5.16m x 3.94m

Box Bay window to front. Timber fireplace surround with tiled back and hearth. Power points. Two night storage heaters.