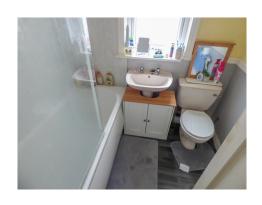

**Bedroom 3**: 8'8" x 8'3" (2.64 m x 2.51 m) Built in cupboard, UPVC double glazed window, Radiator.

**Bathroom**: () Comprising; Panelled bath with overhead electric shower unit and screen, Pedestal wash basin, Low flush WC, UPVC double glazed window.