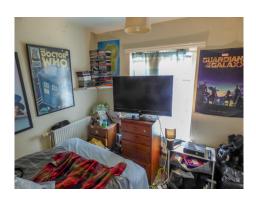

First Floor: ()

Landing: () Built in cupboard.

**Bedroom 1**: 12'11" x 11'5" (3.94 m x 3.48 m) Two UPVC double glazed windows to two elevations, Radiator.

**Bedroom 2**: 9'3" x 8'8" (2.82 m x 2.64 m) UPVC double glazed window, Radiator.

**Bedroom 3**: 8'8" x 8'3" (2.64 m x 2.51 m) Built in cupboard, UPVC double glazed window, Radiator.

**Bathroom**: () Comprising; Panelled bath with overhead electric shower unit and screen, Pedestal wash basin, Low flush WC, UPVC double glazed window.