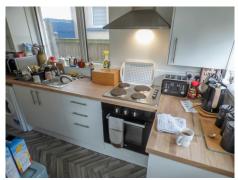

**Dining Room**: 15'0" x 11'3" (4.57 m x 3.43 m) UPVC double glazed patio doors to the rear garden, Radiator.

**Kitchen**: 13'4" x 7'3" (4.06 m x 2.21 m) Modern range of fitted wall and base cupboard units, Complementary roll edge worktops, Stainless steel sink, Built in oven, Hob with extractor hood, Plumbed for washing machine, Two UPVC double glazed windows and rear door.