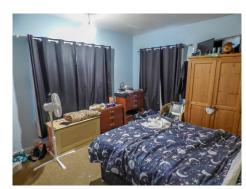

First Floor: ()

Landing: () Built in cupboard.

**Bedroom 1**: 12'11" x 11'5" (3.94 m x 3.48 m) Two UPVC double glazed windows to two elevations, Radiator.

**Bedroom 2**: 9'3" x 8'8" (2.82 m x 2.64 m) UPVC double glazed window, Radiator.