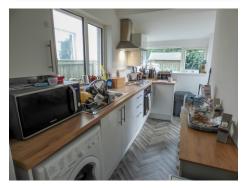

**Dining Room**: 15'0" x 11'3" (4.57 m x 3.43 m) UPVC double glazed patio doors to the rear garden, Radiator.

**Kitchen**: 13'4" x 7'3" (4.06 m x 2.21 m) Modern range of fitted wall and base cupboard units, Complementary roll edge worktops, Stainless steel sink, Built in oven, Hob with extractor hood, Plumbed for washing machine, Two UPVC double glazed windows and rear door.