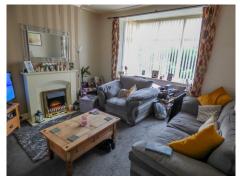

•

•

•

**Hall**: () UPVC double glazed front door and window, Staircase, Understairs storage, Double radiator.

**Lounge**: 14'0" x 12'11" (4.27 m x 3.94 m) Coved ceiling, UPVC double glazed bay window, Double radiator.