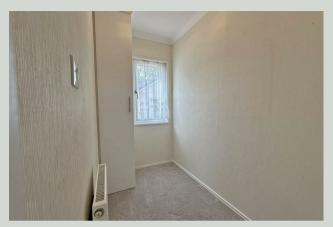

#### Study / Small bedroom 2.13 x 1.25 (6'11" x 4'1")

Double glazed window. Radiator. Single wardrobe.