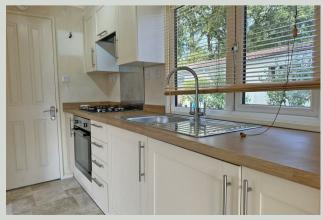

#### Kitchen / Diner 2.94 x 2.92 (9'7" x 9'6")

Fitted with matching wall, base and drawer units. 4 burner hob with extractor over. Single oven. Stainless steel sink. Built in fridge / freezer. Built in Hotpoint washer/dryer. Double aspect windows to both side aspects. Radiator. Room for table and chairs.