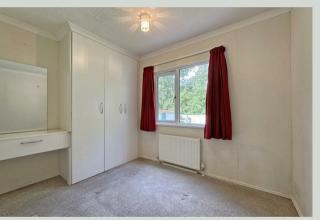

#### Bedroom 2.93 x 2.27 (9'7" x 7'5")

Double glazed window. Radiator. Built in wardrobes and vanity unit.