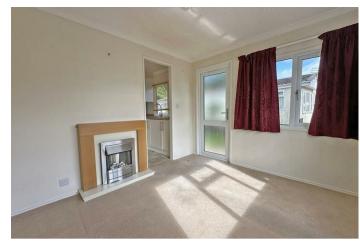

#### Lounge 2.92 x 2.88 (9'6" x 9'5")

Dual aspect double glazed windows. Double glazed door to side aspect. Radiator. Electric fire with fire surround.