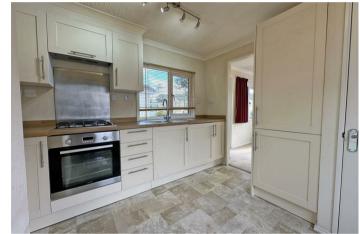

#### Kitchen / Diner 2.94 x 2.92 (9'7" x 9'6")

Fitted with matching wall, base and drawer units. 4 burner hob with extractor over. Single oven. Stainless steel sink. Built in fridge / freezer. Built in Hotpoint washer/dryer. Double aspect windows to both side aspects. Radiator. Room for table and chairs.