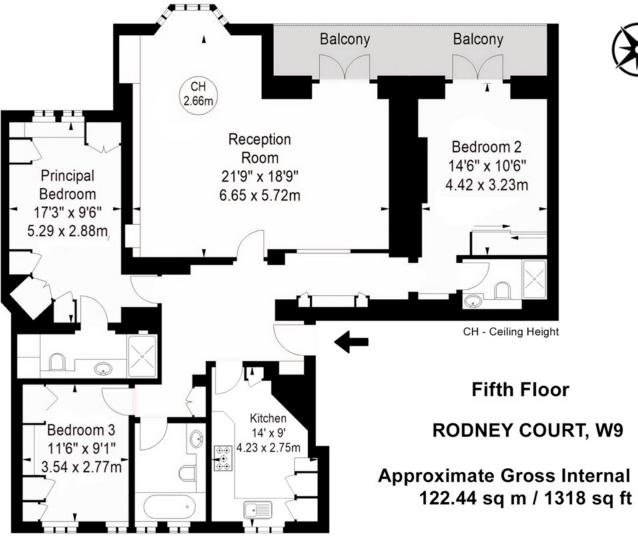

## London 'Pied-A-Terre' Home or Investment In Central London

Nestled on Maida Vale, London W9, a very bright, fully refurbished three-bedroom three-bathroom apartment with a direct access to a private balcony. Set on the fifth floor with the lift and concierge in the well-known and charming Rodney Court. This full of character block is located moments from Warwick Avenue station along with vibrant Clifton Road shops and cafes. About 30 min walk of a few minutes by bus to world known Oxford Street and Hyde Park in the heart of Mayfair.

- Three Bedroom
- Three Bathroom
- Private Balcony
- Double Glazed Sash Windows

- Fifth Floor
- Fully Refurbished
- Very Bright
- Minutes to Iconic Lords Cricket Ground

- Porter 24/7
- Lift
- Long Lease
- Double Reception
- Near Shops & Cafes

- Fully Integrated Kitchen
- Moments From Clifton Road
- Moments from Warwick Avenue Station

Boasting a grand 1320 sq/ft this apartment offers generous living accommodation perfectly suited for both lavish living and elegant entertaining. If you are looking for comfort living in Central London this, is it! The fantastic layout and brightness of this apartment will add to the warmth and happiness of someone's new London home. 24/7 concierge provides great security and a conveniently located block just minutes from Clifton Road with shops and cafes elevates this glorious apartment to another level. Lords Cricket Ground, Warwick Avenue Station and buses are also very close proximity to the block. The world-famous Oxford Street and Hyde Park are within walking distance or a couple of bus stops away.