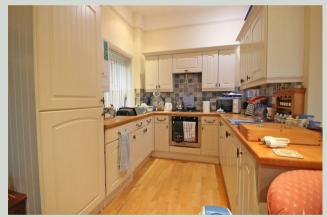

#### Kitchen 2.51 x 2.42 (8'2" x 7'11")

Fully fitted with matching wall, base and drawer units. Inset sink and drainer with tiles splash back. Integrated gas hob with extractor over. Oven, fridge/freezer, dishwasher and washer/ dryer. Wall mounted Vaillant boiler. Double glazed sash window to side aspect overlooking the esplanade and beyond.