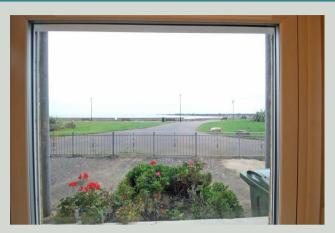

#### Lounge / diner 6.19 x 4.88 (20'3" x 16'0")

A large open room which opens to the kitchen. Large double glazed sash windows which allow fabulous views of THE SOLENT and beyond. This room is full of original and ornate features. Radiator. Open to:

#### Outside

Rear: A communal area with raised planters and defined by galvasnised railings which edge the public green.

Additional information EPC: "D"

Coincil tax band: "D"

Tenure: Leasehold: 999 years from 1/1/2004