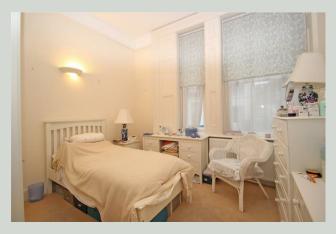

#### Bedroom 3.53 x 3.18 (11'6" x 10'5")

Two double glazed windows to front apsect. Radiator.

#### Bedroom 3.05 x 2.77 (10'0" x 9'1")

Two double glazed windows to front aspect. Radiator. Fitted wardrobes.