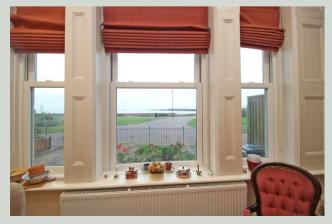

#### Lounge / diner 6.19 x 4.88 (20'3" x 16'0")

A large open room which opens to the kitchen. Large double glazed sash windows which allow fabulous views of THE SOLENT and beyond. This room is full of original and ornate features. Radiator. Open to: