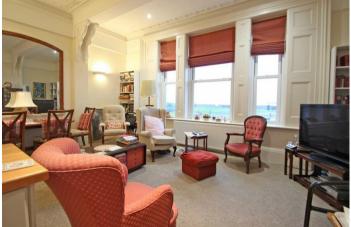

#### Lounge / diner 6.19 x 4.88 (20'3" x 16'0")

A large open room which opens to the kitchen. Large double glazed sash windows which allow fabulous views of THE SOLENT and beyond. This room is full of original and ornate features. Radiator. Open to: