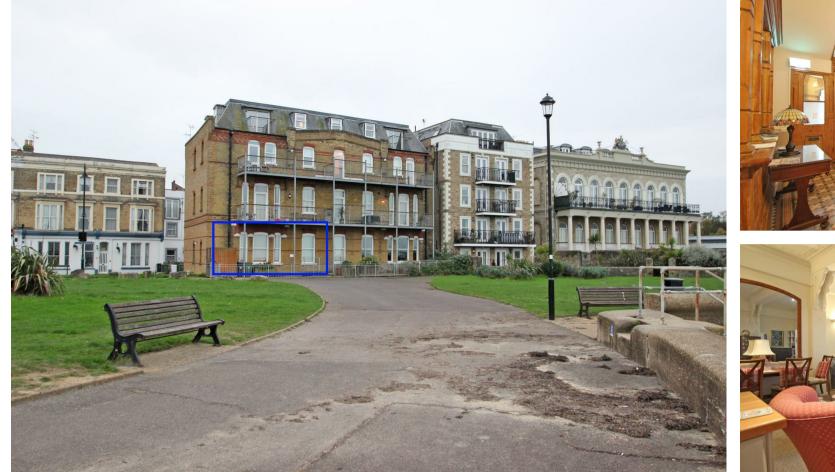

## FLAT 2, VICTORIA LODGE ST. THOMAS STREET RYDE, PO33 2DL

## £300,000 LEASEHOLD

A well presented 2 bedroom GROUND floor apartment situated favourably within a period property in the hearyt of Ryde and with fabulous views of The Solent. Open plan elegant living at its best,. Offered as CHAIN FREE.

### FLAT 2, VICTORIA LODGE ST.

2 bedroom ground floor
apartment
VIEWS OF THE SOLENT
Lots
of character
CHAIN FREE

#### Outside

Rear: A communal area with raised planters and defined by galvasnised railings which edge the public green.

Additional information EPC: "D"

Coincil tax band: "D"

Tenure: Leasehold: 999 years from 1/1/2004