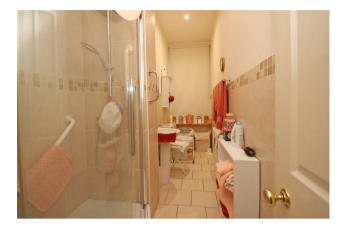

#### Shower room 4.24 x 1.57 (13'10" x 5'1")

Over sized walk in shower. Low level WC. Hand basin. Tiled flooring. Part tiled walls. Radiator.