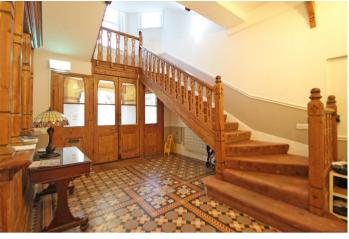

#### Communal hallway

A beautiful open area with original features and stairs to additional apartments. Personal door to: