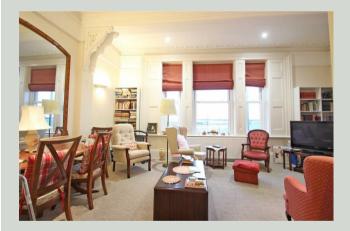

#### Lounge / diner 6.19 x 4.88 (20'3" x 16'0")

A large open room which opens to the kitchen. Large double glazed sash windows which allow fabulous views of THE SOLENT and beyond. This room is full of original and ornate features. Radiator. Open to: