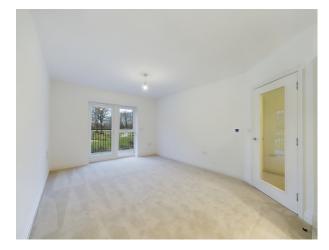

The internal accommodation offers; communal entrance which offers lift access to each floor; entrance hallway; bathroom; bedroom with fitted wardrobe; two hallway storage cupboards, one of which houses the washing machine; open plan living area/kitchen which has a range of appliances and access to the large private balcony.