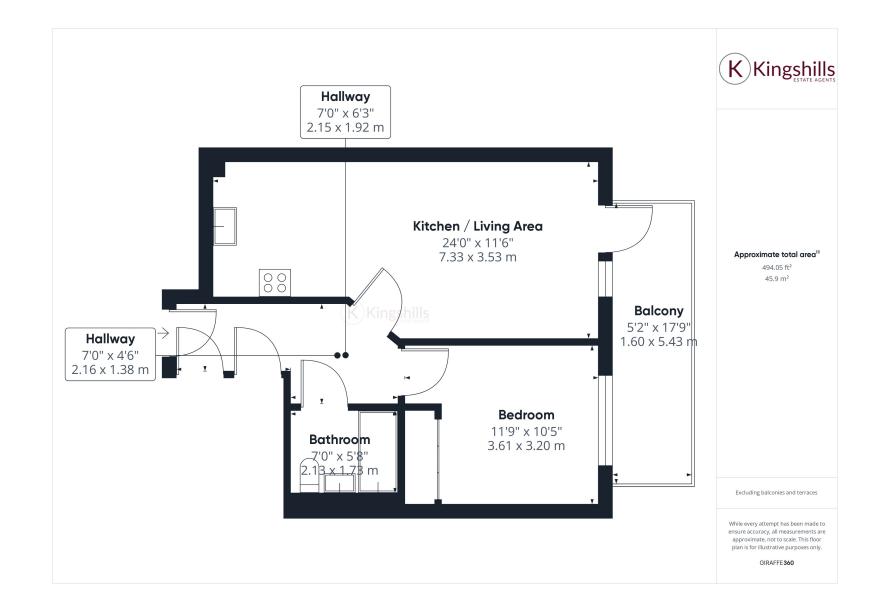

The internal accommodation offers; communal entrance which offers lift access to each floor; entrance hallway; bathroom; bedroom with fitted wardrobe; two hallway storage cupboards, one of which houses the washing machine; open plan living area/kitchen which has a range of appliances and access to the large private balcony.