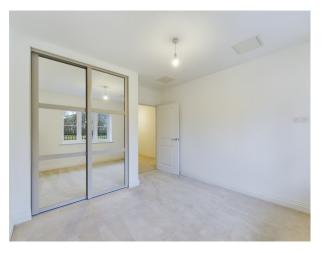

The internal accommodation offers; communal entrance which offers lift access to each floor; entrance hallway; bathroom; bedroom with fitted wardrobe; two hallway storage cupboards, one of which houses the washing machine; open plan living area/kitchen which has a range of appliances and access to the large private balcony.