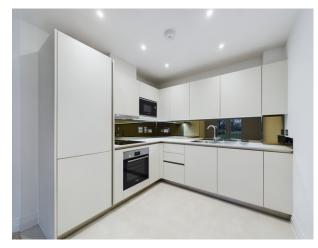

The internal accommodation offers; communal entrance which offers lift access to each floor; entrance hallway; bathroom; bedroom with fitted wardrobe; two hallway storage cupboards, one of which houses the washing machine; open plan living area/kitchen which has a range of appliances and access to the large private balcony.