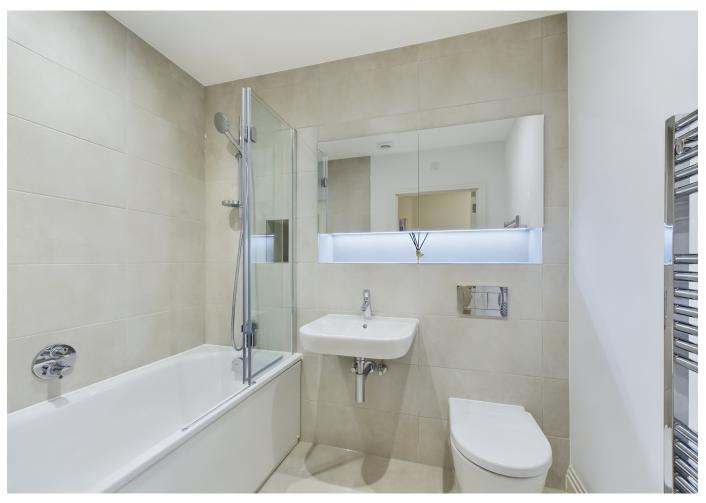

The internal accommodation offers; communal entrance which offers lift access to each floor; entrance hallway; bathroom; bedroom with fitted wardrobe; two hallway storage cupboards, one of which houses the washing machine; open plan living area/kitchen which has a range of appliances and access to the large private balcony.