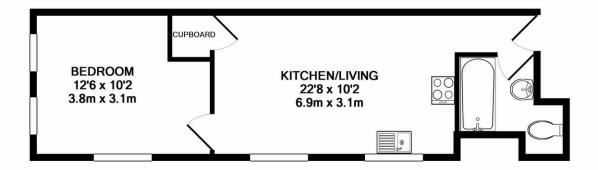

## TOTAL APPROX. FLOOR AREA 413 SQ.FT. (38.4 SQ.M.)

Whilst every attempt has been made to ensure the accuracy of the floor plan contained here, measurements of doors, windows, rooms and any other items are approximate and no responsibility is taken for any error, omission, or mis-statement. This plan is for illustrative purposes only and should be used as such by any prospective purchaser. The services, systems and appliances shown have not been tested and no guarantee as to their operability or efficiency can be given

Made with Metropix ©2019