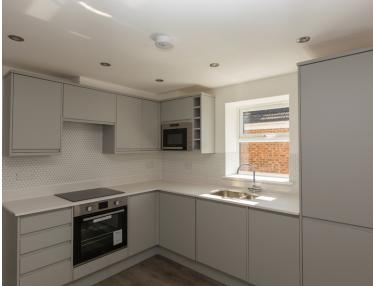

## **Property Description**

A modern one-bedroom apartment with parking and within walking distance of the train station and all the town centre amenities. This first floor apartment is located to the rear of the development and comprises; hallway leading onto airy kitchen/living/dining area with stone worksurfaces and fitted appliances, a large double aspect master bedroom and stylish bathroom. The large windows flood the perfectly appointed apartment with light. Available 22nd February on an unfurnished basis.