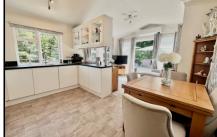

#### 2-Bedroom Park Home - approx 40'x14'max

Accommodation & approximate room dimensions:

- Stylish Interior Design with Vaulted Ceilings
- Entrance Hall: Cloaks cupboard
- 'Open-Plan' Living Space: approx 18' x 13'max.
  Range of floor and wall cupboards. Built-in oven,
  microwave, gas hob & extractor fan. Integrated
  dishwasher, washing machine and fridge/freezer.
  Cupboard housing gas boiler. Ample space for
  dining suite. Lounge area with doors to Sun Terrace
- Bedroom 1: approx 11' x 7'7". Built-in wardrobe
- Bedroom 2: approx 9'8" x 6'7". Built-in wardrobe
- Luxury Shower Room
- Gas Central Heating & PVCu Double-Glazing
- Air Conditioning Unit & LED Lighting
- Carpets, Blinds & Curtains
- Parking on Plot
- Large Raised Sun Terrace with heathland view
- Substantial Concrete Shed
- Age Restriction 55+ Pets Considered
- Quality Residential Park in exclusive area near to Ferndown Golf Club & access to heathland walks.