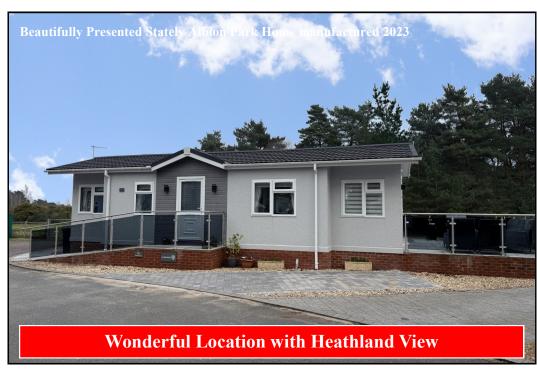

#### 2-Bedroom Park Home - approx 40'x14'max

Accommodation & approximate room dimensions:

- Stylish Interior Design with Vaulted Ceilings
- Entrance Hall: Cloaks cupboard
- 'Open-Plan' Living Space: approx 18' x 13'max.
  Range of floor and wall cupboards. Built-in oven,
  microwave, gas hob & extractor fan. Integrated
  dishwasher, washing machine and fridge/freezer.
  Cupboard housing gas boiler. Ample space for
  dining suite. Lounge area with doors to Sun Terrace
- Bedroom 1: approx 11' x 7'7". Built-in wardrobe
- Bedroom 2: approx 9'8" x 6'7". Built-in wardrobe
- Luxury Shower Room
- Gas Central Heating & PVCu Double-Glazing
- Air Conditioning Unit & LED Lighting
- Carpets, Blinds & Curtains
- Parking on Plot
- Large Raised Sun Terrace with heathland view
- Substantial Concrete Shed
- Age Restriction 55+ Pets Considered
- Quality Residential Park in exclusive area near to Ferndown Golf Club & access to heathland walks.

# Large Sun Terrace

Pitch Fee: approx £801.48 per quarter Subject to Annual Review Council Tax Band: 'A' Tenure:

Tenure: 1983 Mobile Homes Act Agreement

Price: £279,950