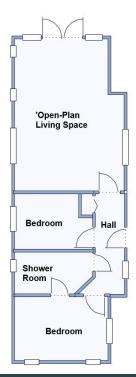

## 12a Worley Way, Lone Pine Park, Lone Pine Drive, Ferndown. BH22 8NL

This drawing has been prepared for diagrammatic purposes only. Not to scale.

#### 2-Bedroom Park Home - approx 40'x14'max

Accommodation & approximate room dimensions:

- Stylish Interior Design with Vaulted Ceilings
- Entrance Hall: Cloaks cupboard
- 'Open-Plan' Living Space: approx 18' x 13'max.
  Range of floor and wall cupboards. Built-in oven,
  microwave, gas hob & extractor fan. Integrated
  dishwasher, washing machine and fridge/freezer.
  Cupboard housing gas boiler. Ample space for
  dining suite. Lounge area with doors to Sun Terrace
- Bedroom 1: approx 11' x 7'7". Built-in wardrobe
- Bedroom 2: approx 9'8" x 6'7". Built-in wardrobe
- Luxury Shower Room
- Gas Central Heating & PVCu Double-Glazing
- Air Conditioning Unit & LED Lighting
- Carpets, Blinds & Curtains
- Parking on Plot
- Large Raised Sun Terrace with heathland view
- Substantial Concrete Shed
- Age Restriction 55+ Pets Considered
- Quality Residential Park in exclusive area near to Ferndown Golf Club & access to heathland walks.