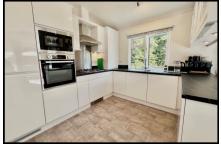

#### 2-Bedroom Park Home - approx 40'x14'max

Accommodation & approximate room dimensions:

- Stylish Interior Design with Vaulted Ceilings
- Entrance Hall: Cloaks cupboard
- 'Open-Plan' Living Space: approx 18' x 13'max.
  Range of floor and wall cupboards. Built-in oven,
  microwave, gas hob & extractor fan. Integrated
  dishwasher, washing machine and fridge/freezer.
  Cupboard housing gas boiler. Ample space for
  dining suite. Lounge area with doors to Sun Terrace
- Bedroom 1: approx 11' x 7'7". Built-in wardrobe
- Bedroom 2: approx 9'8" x 6'7". Built-in wardrobe
- Luxury Shower Room
- Gas Central Heating & PVCu Double-Glazing
- Air Conditioning Unit & LED Lighting
- Carpets, Blinds & Curtains
- Parking on Plot
- Large Raised Sun Terrace with heathland view
- Substantial Concrete Shed
- Age Restriction 55+ Pets Considered
- Quality Residential Park in exclusive area near to Ferndown Golf Club & access to heathland walks.