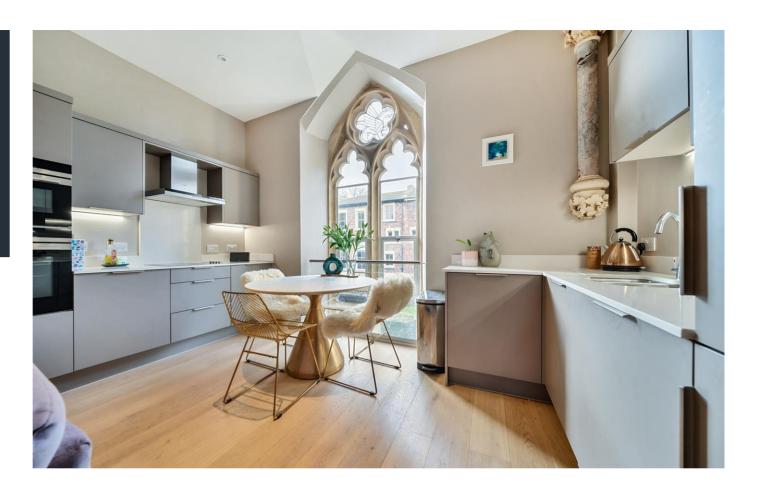

A spectacular open plan space, the living room is finished to an impeccable standard with solid wood flooring, inset spotlights and restored stone arched window. Fitted with a range of matching wall and base units the modern kitchen has a sleek matt grey finish with low profile Corian work surface over. All appliances are built in with an eye level "Siemens" double oven, Fridge freezer and dishwasher. Open plan to the kitchen the living room is perfectly zoned and has space for a large dining table and comfortable lounge area. A door also provides access to Bedroom Two.