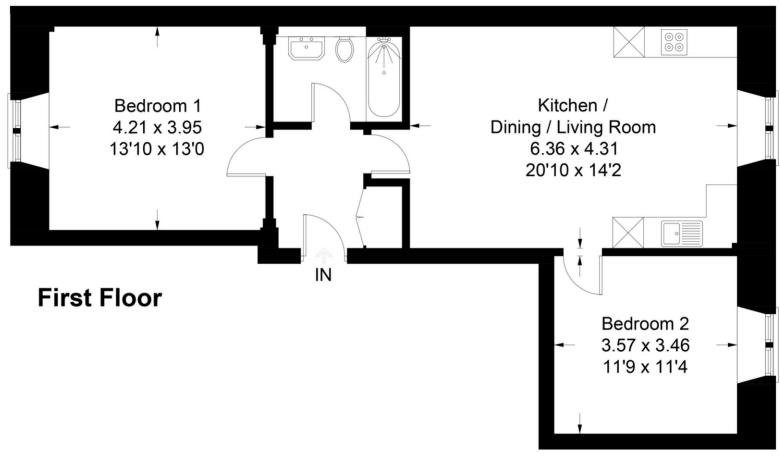

## Apartment 7, Oakfield Court, Oakfield Road, Bristol, BS8 2BD

Approximate Gross Internal Area = 68.8 sq m / 740 sq ft

Illustration for identification purposes only, measurements are approximate, not to scale. floorplansUsketch.com © (ID905020)