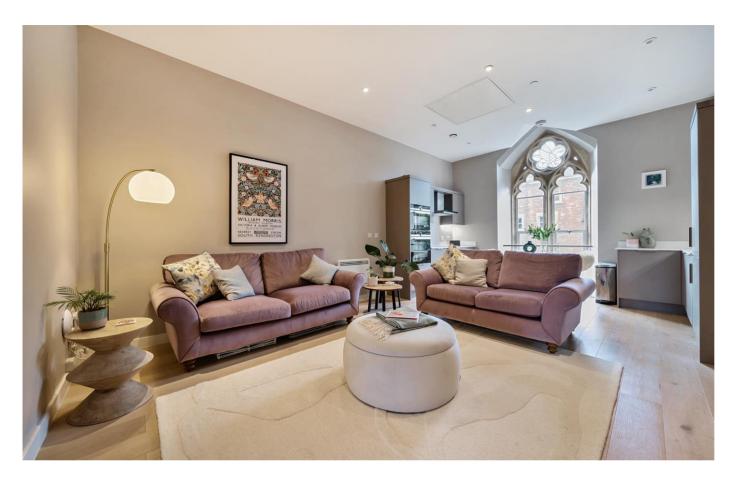

Converted to an exceptional standard in 2016, Oakfield Court is just a stone's throw from Whiteladies Road and only 0.7 Miles from the centre of the Bustling Clifton Village. Set on the first floor the apartment makes the very best of the cathedral style windows and high ceilings, whilst maintaining a sense of calm and tranquillity.

A spectacular open plan space, the living room is finished to an impeccable standard with solid wood flooring, inset spotlights and restored stone arched window. Fitted with a range of matching wall and base units the modern kitchen has a sleek matt grey finish with low profile Corian work surface over. All appliances are built in with an eye level "Siemens" double oven, Fridge freezer and dishwasher. Open plan to the kitchen the living room is perfectly zoned and has space for a large dining table and comfortable lounge area. A door also provides access to Bedroom Two.