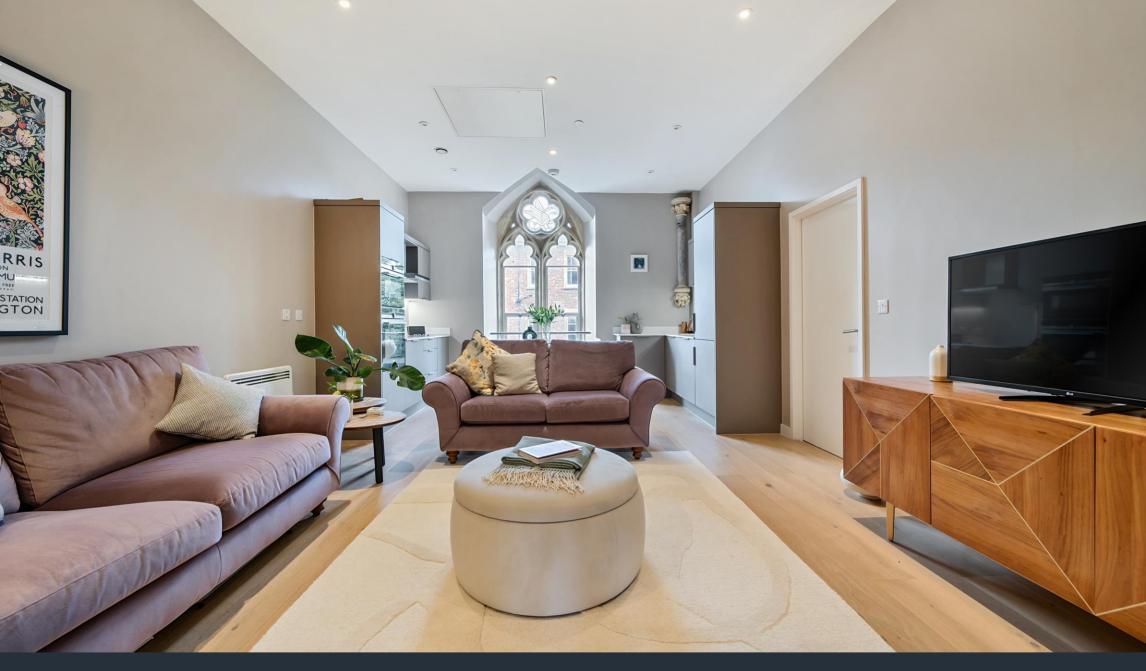

Converted to an exceptional standard in 2016, Oakfield Court is just a stone's throw from Whiteladies Road and only 0.7 Miles from the centre of the Bustling Clifton Village. Set on the first floor the apartment makes the very best of the cathedral style windows and high ceilings, whilst maintaining a sense of calm and tranquillity.

A spectacular open plan space, the living room is finished to an impeccable standard with solid wood flooring, inset spotlights and restored stone arched window. Fitted with a range of matching wall and base units the modern kitchen has a sleek matt grey finish with low profile Corian work surface over. All appliances are built in with an eye level "Siemens" double oven, Fridge freezer and dishwasher. Open plan to the kitchen the living room is perfectly zoned and has space for a large dining table and comfortable lounge area. A door also provides access to Bedroom Two.