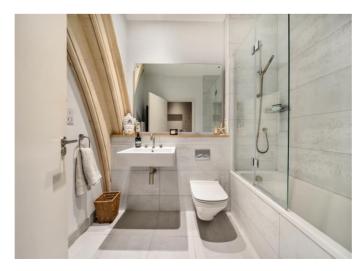

The principal bedroom is a fantastic size double bedroom flooded with light from the stone arched window, whilst the imposing stone arch gives a real sense of character. There is also ample space for a range of storage facilities. Another great sized double, bedroom two also benefits from a stone arch window to the front and ample space for storage. Showing the perfect mix between original character and modern finish, the bathroom is fully tiled with large grey porcelain wall and floor tiles, whilst the stone arch echo's back to the original building. Fitted with a three-piece suite comprising; low level WC modern floating sink and bath with shower over and glass screen.