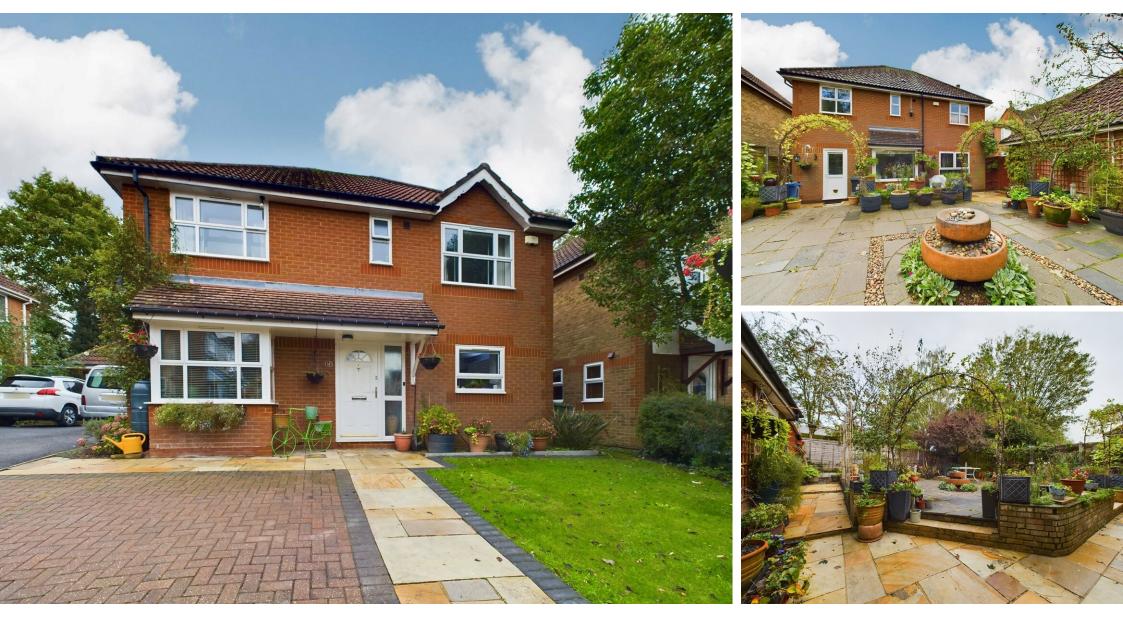

## **Full Description**

Situated in the popular Totteridge area close to High Wycombe, this beautiful 4-bedroom detached house offers a blend of modern sophistication and family-friendly features. This modern property stands out with its attractive facade and ample parking spaces and does not disappoint inside.

From the outside, the property boasts a charming curb appeal with its well-manicured front garden and ample parking spaces. The welcoming hallway has a convenient downstairs WC and doors to the lounge and kitchen. The ground floor features a well-planned layout with a light and airy living room with attractive features such as the bay window and real fire, perfect for entertaining and relaxation. The kitchen, complete with a breakfast bar, is a culinary haven with ample worktop and cupboards and has plenty of space for appliances. The adjacent utility room adds practicality to your daily routine and has access to the courtyard garden. A delightful snug provides a great space for a childrens playroom or as a versatile home office.

The landscaped rear garden, accessible from the kitchen, is private and low maintenance, perfect for al fresco dining. It has been thoughtfully designed with fruit trees and archways with a water feature being the focal point of interest. There is also a garage with access from the garden as well as a storage shed. There is parking to the front for several vehicles.

Lyndon Gardens is within walking distance of Totteridge Common. Totteridge is a popular area within High Wycombe, Buckinghamshire, offering the best of suburban living while still being conveniently close to the amenities of the town centre. It is the ideal location for commuters as travel into London Marylebone can be made in under 30 minutes on the Chiltern line.