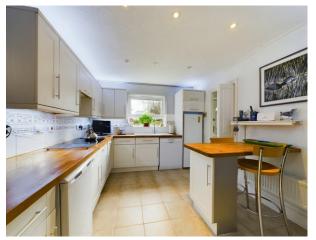

From the outside, the property boasts a charming curb appeal with its well-manicured front garden and ample parking spaces. The welcoming hallway has a convenient downstairs WC and doors to the lounge and kitchen. The ground floor features a well-planned layout with a light and airy living room with attractive features such as the bay window and real fire, perfect for entertaining and relaxation. The kitchen, complete with a breakfast bar, is a culinary haven with ample worktop and cupboards and has plenty of space for appliances. The adjacent utility room adds practicality to your daily routine and has access to the courtyard garden. A delightful snug provides a great space for a childrens playroom or as a versatile home office.