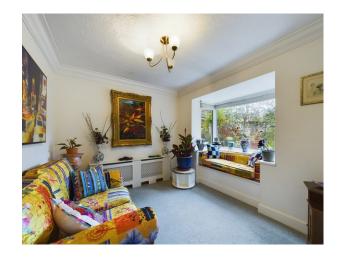

From the outside, the property boasts a charming curb appeal with its well-manicured front garden and ample parking spaces. The welcoming hallway has a convenient downstairs WC and doors to the lounge and kitchen. The ground floor features a well-planned layout with a light and airy living room with attractive features such as the bay window and real fire, perfect for entertaining and relaxation. The kitchen, complete with a breakfast bar, is a culinary haven with ample worktop and cupboards and has plenty of space for appliances. The adjacent utility room adds practicality to your daily routine and has access to the courtyard garden. A delightful snug provides a great space for a childrens playroom or as a versatile home office.