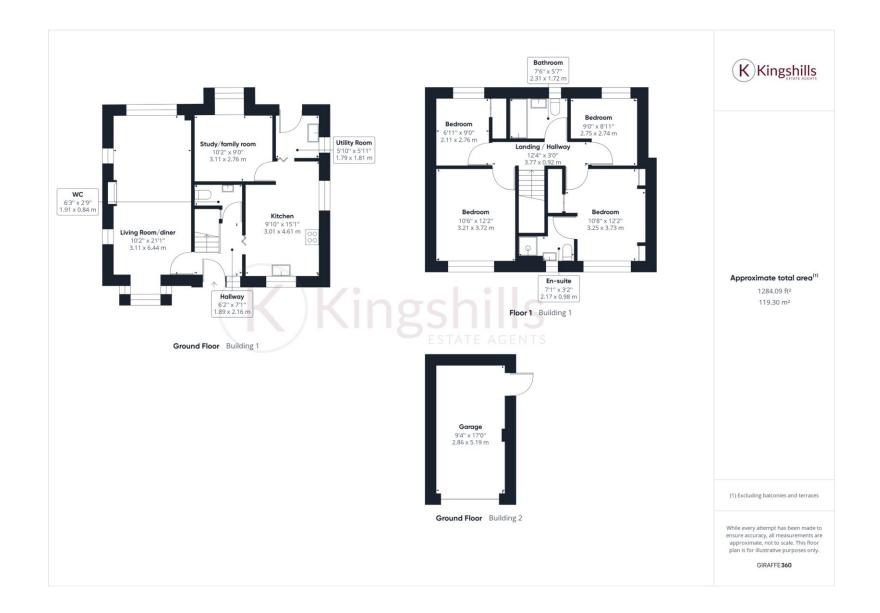

From the outside, the property boasts a charming curb appeal with its well-manicured front garden and ample parking spaces. The welcoming hallway has a convenient downstairs WC and doors to the lounge and kitchen. The ground floor features a well-planned layout with a light and airy living room with attractive features such as the bay window and real fire, perfect for entertaining and relaxation. The kitchen, complete with a breakfast bar, is a culinary haven with ample worktop and cupboards and has plenty of space for appliances. The adjacent utility room adds practicality to your daily routine and has access to the courtyard garden. A delightful snug provides a great space for a childrens playroom or as a versatile home office.

Moving upstairs, the first floor is home to four well-appointed bedrooms, including a principal bedroom with its own ensuite shower room. The contemporary family bathroom serves the additional bedrooms, ensuring convenience for all residents.

The landscaped rear garden, accessible from the kitchen, is private and low maintenance, perfect for al fresco dining. It has been thoughtfully designed with fruit trees and archways with a water feature being the focal point of interest. There is also a garage with access from the garden as well as a storage shed. There is parking to the front for several vehicles.