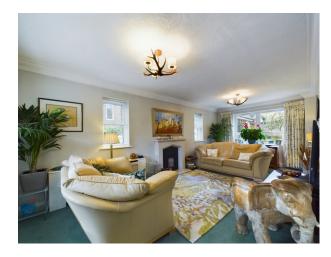

From the outside, the property boasts a charming curb appeal with its well-manicured front garden and ample parking spaces. The welcoming hallway has a convenient downstairs WC and doors to the lounge and kitchen. The ground floor features a well-planned layout with a light and airy living room with attractive features such as the bay window and real fire, perfect for entertaining and relaxation. The kitchen, complete with a breakfast bar, is a culinary haven with ample worktop and cupboards and has plenty of space for appliances. The adjacent utility room adds practicality to your daily routine and has access to the courtyard garden. A delightful snug provides a great space for a childrens playroom or as a versatile home office.