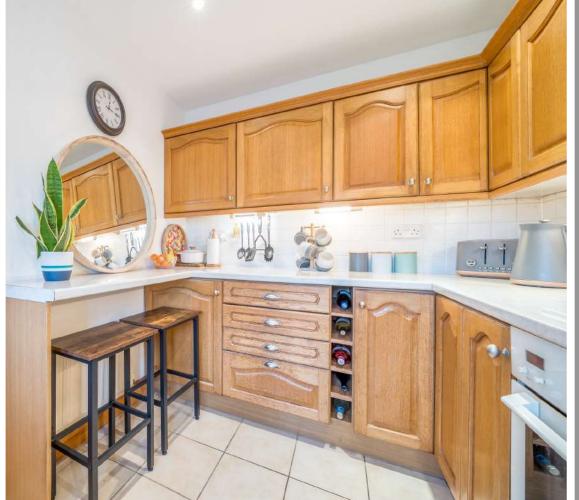

## **Features**

- Entrance Hall with downstairs cloakroom
- Fitted Kitchen with bar area
- Living Room with patio doors to garden
- Dining Room with roof light, French doors to garden and internal door to garage
- Master Bedroom
- 2 further Bedrooms
- Family Bathroom with overhead shower and glass shower door
- Useful Loft Room with radiator and two further doors to attic space
- Enclosed garden to rear
- Garage and driveway parking for 2/3 cars
- Gas central heating
- Double glazing
- Council tax band C
- What3words: ///arrive.excavate.steamed