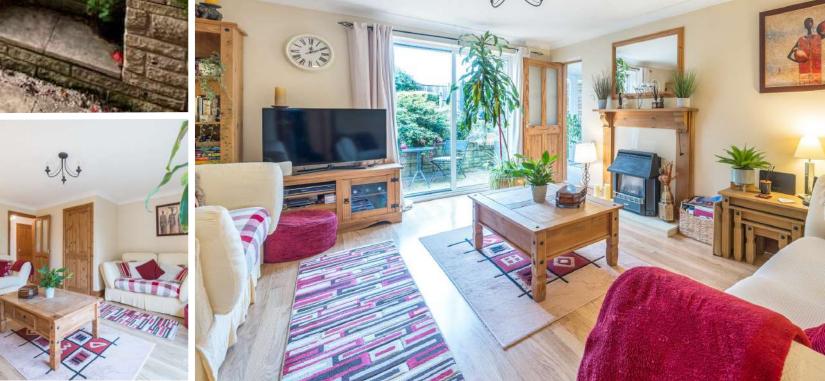

## **Features**

- Entrance Hall with downstairs cloakroom
- Fitted Kitchen with bar area
- Living Room with patio doors to garden
- Dining Room with roof light, French doors to garden and internal door to garage
- Master Bedroom
- 2 further Bedrooms
- Family Bathroom with overhead shower and glass shower door
- Useful Loft Room with radiator and two further doors to attic space
- Enclosed garden to rear
- Garage and driveway parking for 2/3 cars
- Gas central heating
- Double glazing
- Council tax band C
- What3words: ///arrive.excavate.steamed