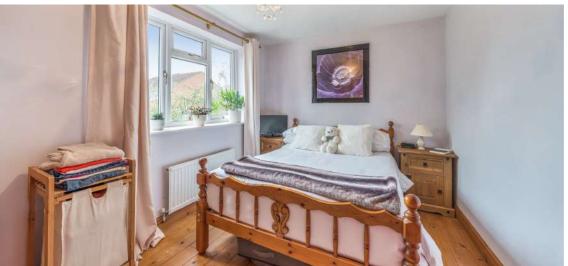

## **Features**

- Entrance Hall with downstairs cloakroom
- Fitted Kitchen with bar area
- Living Room with patio doors to garden
- Dining Room with roof light, French doors to garden and internal door to garage
- Master Bedroom
- 2 further Bedrooms
- Family Bathroom with overhead shower and glass shower door
- Useful Loft Room with radiator and two further doors to attic space
- Enclosed garden to rear
- Garage and driveway parking for 2/3 cars
- Gas central heating
- Double glazing
- Council tax band C
- What3words: ///arrive.excavate.steamed