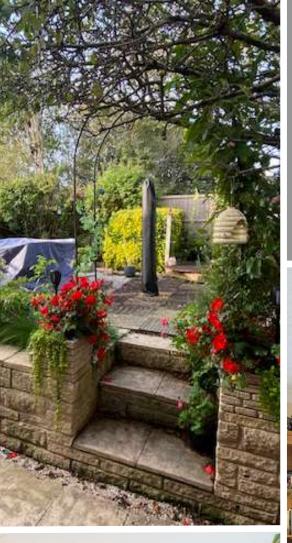

## **Features**

- Entrance Hall with downstairs cloakroom
- Fitted Kitchen with bar area
- Living Room with patio doors to garden
- Dining Room with roof light, French doors to garden and internal door to garage
- Master Bedroom
- 2 further Bedrooms
- Family Bathroom with overhead shower and glass shower door
- Useful Loft Room with radiator and two further doors to attic space
- Enclosed garden to rear
- Garage and driveway parking for 2/3 cars
- Gas central heating
- Double glazing
- Council tax band C
- What3words: ///arrive.excavate.steamed