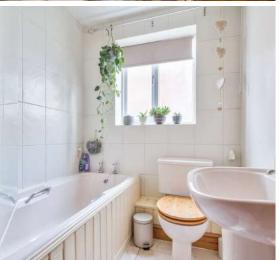

## **Features**

- Entrance Hall with downstairs cloakroom
- Fitted Kitchen with bar area
- Living Room with patio doors to garden
- Dining Room with roof light, French doors to garden and internal door to garage
- Master Bedroom
- 2 further Bedrooms
- Family Bathroom with overhead shower and glass shower door
- Useful Loft Room with radiator and two further doors to attic space
- Enclosed garden to rear
- Garage and driveway parking for 2/3 cars
- Gas central heating
- Double glazing
- Council tax band C
- What3words: ///arrive.excavate.steamed