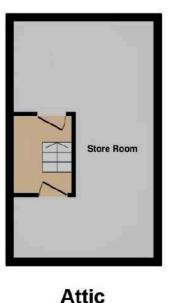

## **Features**

- Entrance Hall with downstairs cloakroom
- Fitted Kitchen with bar area
- Living Room with patio doors to garden
- Dining Room with roof light, French doors to garden and internal door to garage
- Master Bedroom
- 2 further Bedrooms
- Family Bathroom with overhead shower and glass shower door
- Useful Loft Room with radiator and two further doors to attic space
- Enclosed garden to rear
- Garage and driveway parking for 2/3 cars
- Gas central heating
- Double glazing
- Council tax band C
- What3words: ///arrive.excavate.steamed

## **Robert Cooney**

Corporation Street, Taunton, Somerset TA1 4AW

Telephone 01823 230 230

E-mail taunton@robertcooney.co.uk

Website www.robertcooney.co.uk

This floor plan is for illustrative purposes only. It is not drawn to scale. Any measurements, floor areas (including any total floor area), openings and orientation are approximate. No details are guaranteed, they cannot be relied upon for any purpose and they do not form part of any agreement. No liability is taken for any error, omission or misstatement. A party must rely upon its own inspection(s).