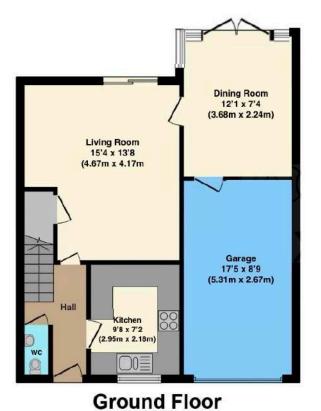

## **Features**

- Entrance Hall with downstairs cloakroom
- Fitted Kitchen with bar area
- Living Room with patio doors to garden
- Dining Room with roof light, French doors to garden and internal door to garage
- Master Bedroom
- 2 further Bedrooms
- Family Bathroom with overhead shower and glass shower door
- Useful Loft Room with radiator and two further doors to attic space
- Enclosed garden to rear
- Garage and driveway parking for 2/3 cars
- Gas central heating
- Double glazing
- Council tax band C
- What3words: ///arrive.excavate.steamed

## **Robert Cooney**

Corporation Street, Taunton, Somerset TA1 4AW

Telephone 01823 230 230

E-mail taunton@robertcooney.co.uk

Website www.robertcooney.co.uk

This floor plan is for illustrative purposes only. It is not drawn to scale. Any measurements, floor areas (including any total floor area), openings and orientation are approximate. No details are guaranteed, they cannot be relied upon for any purpose and they do not form part of any agreement. No liability is taken for any error, omission or misstatement. A party must rely upon its own inspection(s).