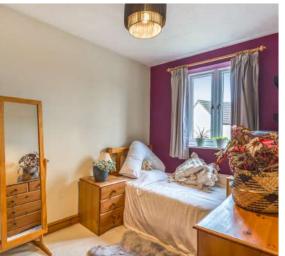

## **Features**

- Entrance Hall with downstairs cloakroom
- Fitted Kitchen with bar area
- Living Room with patio doors to garden
- Dining Room with roof light, French doors to garden and internal door to garage
- Master Bedroom
- 2 further Bedrooms
- Family Bathroom with overhead shower and glass shower door
- Useful Loft Room with radiator and two further doors to attic space
- Enclosed garden to rear
- Garage and driveway parking for 2/3 cars
- Gas central heating
- Double glazing
- Council tax band C
- What3words: ///arrive.excavate.steamed