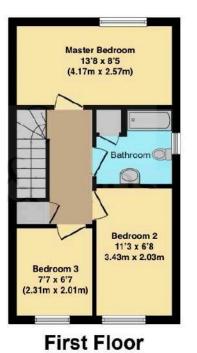

## **Features**

- Entrance Hall with downstairs cloakroom
- Fitted Kitchen with bar area
- Living Room with patio doors to garden
- Dining Room with roof light, French doors to garden and internal door to garage
- Master Bedroom
- 2 further Bedrooms
- Family Bathroom with overhead shower and glass shower door
- Useful Loft Room with radiator and two further doors to attic space
- Enclosed garden to rear
- Garage and driveway parking for 2/3 cars
- Gas central heating
- Double glazing
- Council tax band C
- What3words: ///arrive.excavate.steamed

## **Robert Cooney**

Corporation Street, Taunton, Somerset TA1 4AW

Telephone 01823 230 230

E-mail taunton@robertcooney.co.uk

Website www.robertcooney.co.uk

This floor plan is for illustrative purposes only. It is not drawn to scale. Any measurements, floor areas (including any total floor area), openings and orientation are approximate. No details are guaranteed, they cannot be relied upon for any purpose and they do not form part of any agreement. No liability is taken for any error, omission or misstatement. A party must rely upon its own inspection(s).