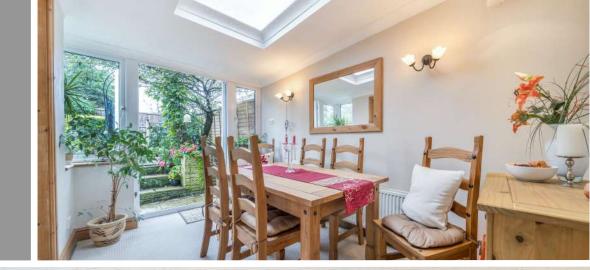

## **Features**

- Entrance Hall with downstairs cloakroom
- Fitted Kitchen with bar area
- Living Room with patio doors to garden
- Dining Room with roof light, French doors to garden and internal door to garage
- Master Bedroom
- 2 further Bedrooms
- Family Bathroom with overhead shower and glass shower door
- Useful Loft Room with radiator and two further doors to attic space
- Enclosed garden to rear
- Garage and driveway parking for 2/3 cars
- Gas central heating
- Double glazing
- Council tax band C
- What3words: ///arrive.excavate.steamed