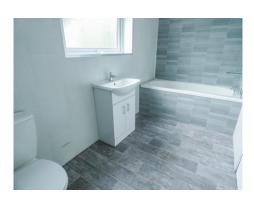

**Bathroom**: Modern three piece bathroom suite comprising; Panelled bath with overhead shower, Vanity wash basin, Low flush WC, Tiled walls, Two UPVC double glazed windows, Towel heater radiator.