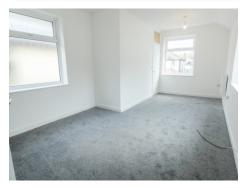

### **Private Entrance:**

Hal:

**Bedroom 1**: 15'5" x 9'2" (4.70 m x 2.79 m) UPVC double glazed window, Electric heater.

**Bedroom 2**: 12'0" x 10'7" (3.66 m x 3.23 m) Two UPVC double glazed windows, Electric storage heater.

## Landing:

**Lounge**: 19'5" x 10'2" (5.92 m x 3.10 m) Three UPVC double glazed windows to three aspects, Electric storage heater.

**Dining Room**: 10'2" x 10'1" (3.10 m x 3.07 m) UPVC double glazed patio doors, UPVC double glazed window, Electric storage heater.