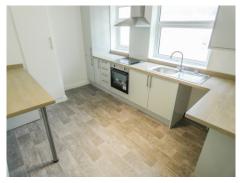

**Kitchen**: 12'6" x 10'2" (3.81 m x 3.10 m) Stunning fitted wall and base cupboard units with complementary worktops, Stainless steel sink and drainer, Integrated electric hob with extractor, Integrated oven, Plumbed for washing machine, Breakfast bar, Two UPVC double glazed windows, Electric heater