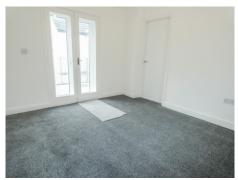

## Landing:

**Lounge**: 19'5" x 10'2" (5.92 m x 3.10 m) Three UPVC double glazed windows to three aspects, Electric storage heater.

**Dining Room**: 10'2" x 10'1" (3.10 m x 3.07 m) UPVC double glazed patio doors, UPVC double glazed window, Electric storage heater.