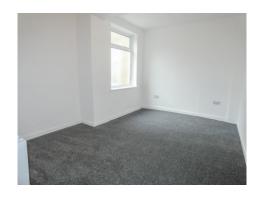

### **Private Entrance:**

Hal:

**Bedroom 1**: 15'5" x 9'2" (4.70 m x 2.79 m) UPVC double glazed window, Electric heater.

**Bedroom 2**: 12'0" x 10'7" (3.66 m x 3.23 m) Two UPVC double glazed windows, Electric storage heater.