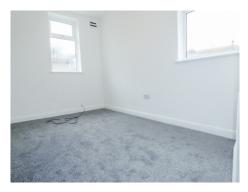

### **Private Entrance:**

Hal:

**Bedroom 1**: 15'5" x 9'2" (4.70 m x 2.79 m) UPVC double glazed window, Electric heater.

**Bedroom 2**: 12'0" x 10'7" (3.66 m x 3.23 m) Two UPVC double glazed windows, Electric storage heater.