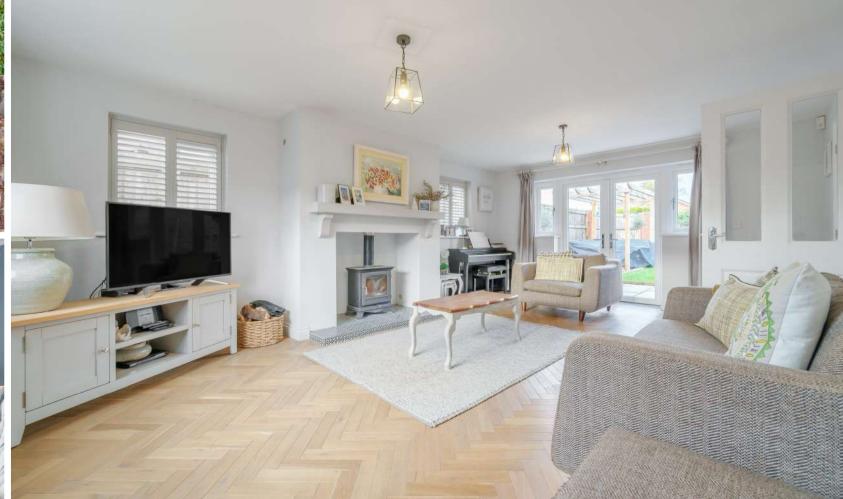

## **Features**

- Entrance Hall
- Living Room with woodburner and French doors to garden
- Fitted Kitchen / Dining Room with central island, Belfast sink, integrated appliances, French doors to garden and door to garage
- Utility Room
- Snug / Play Room
- Cloakroom
- Master Bedroom with fitted wardrobes and Ensuite Shower Room
- Bedroom 2 with fitted wardrobe and Ensuite Shower Room
- 2 further double Bedrooms, Bedroom 3 with fitted wardrobe
- Family Bathroom
- Enclosed garden to rear
- Garage with driveway parking for 2 cars
- · Gas central heating
- Double glazing
- Castle School catchment
- · Council tax band G
- What3words: ///voted.flaps.jobs