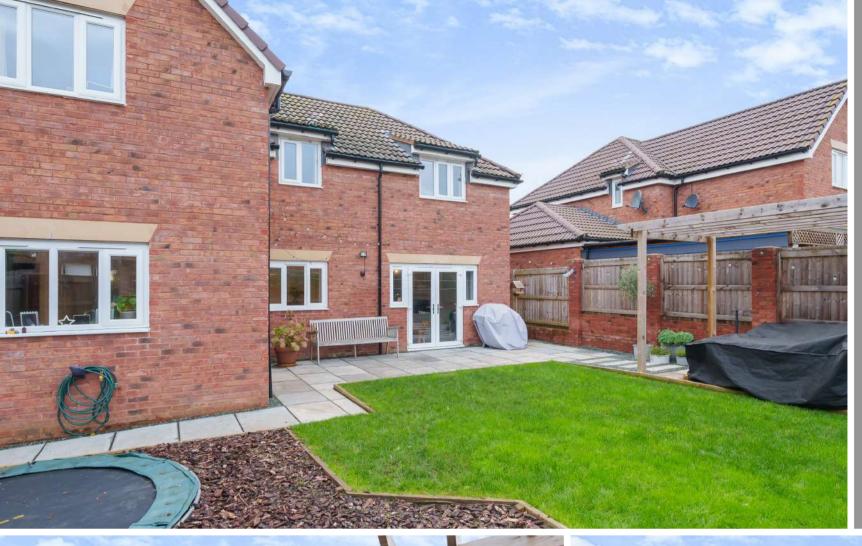

In a most desirable location, in this small and select development of just three homes, less than one mile South of the town centre and within walking distance of Vivary Park is this immaculately presented South-West facing detached 4 double bedroomed family house with 2 reception rooms, enclosed garden to rear, garage and driveway parking.

## **Features**

- Entrance Hall
- Living Room with woodburner and French doors to garden
- Fitted Kitchen / Dining Room with central island, Belfast sink, integrated appliances, French doors to garden and door to garage
- Utility Room
- Snug / Play Room
- Cloakroom
- Master Bedroom with fitted wardrobes and Ensuite Shower Room
- Bedroom 2 with fitted wardrobe and Ensuite Shower Room
- 2 further double Bedrooms, Bedroom 3 with fitted wardrobe
- Family Bathroom
- Enclosed garden to rear
- Garage with driveway parking for 2 cars
- · Gas central heating
- Double glazing
- Castle School catchment
- · Council tax band G
- What3words: ///voted.flaps.jobs