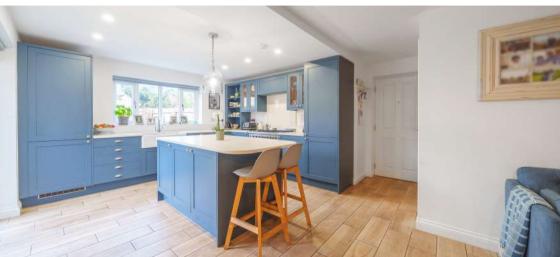

## **Features**

- Entrance Hall
- Living Room with woodburner and French doors to garden
- Fitted Kitchen / Dining Room with central island, Belfast sink, integrated appliances, French doors to garden and door to garage
- Utility Room
- Snug / Play Room
- Cloakroom
- Master Bedroom with fitted wardrobes and Ensuite Shower Room
- Bedroom 2 with fitted wardrobe and Ensuite Shower Room
- 2 further double Bedrooms, Bedroom 3 with fitted wardrobe
- Family Bathroom
- Enclosed garden to rear
- Garage with driveway parking for 2 cars
- · Gas central heating
- Double glazing
- Castle School catchment
- · Council tax band G
- What3words: ///voted.flaps.jobs