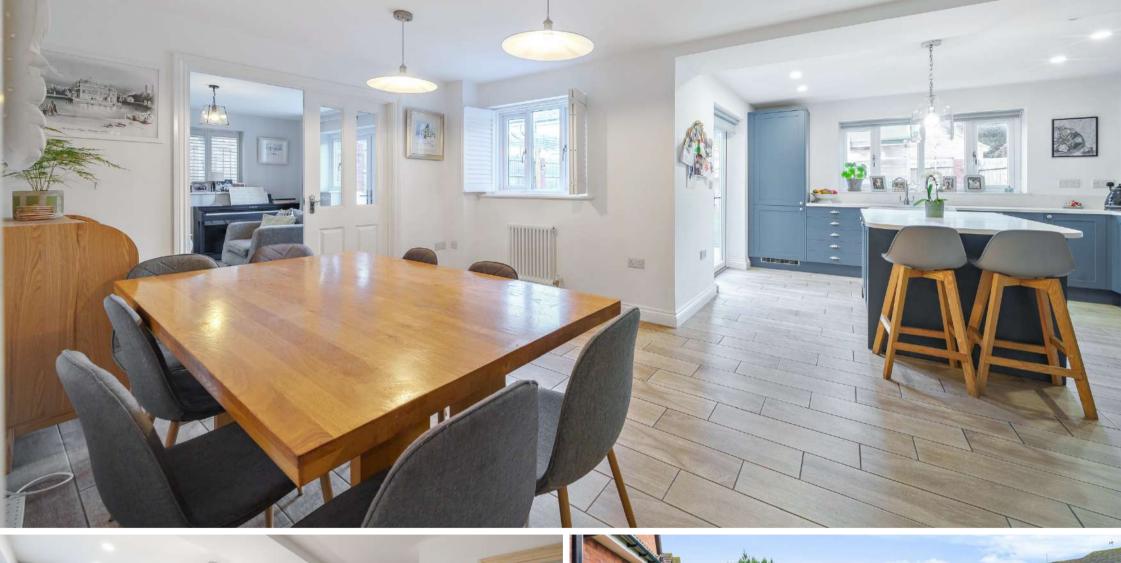

## **Features**

- Entrance Hall
- Living Room with woodburner and French doors to garden
- Fitted Kitchen / Dining Room with central island, Belfast sink, integrated appliances, French doors to garden and door to garage
- Utility Room
- Snug / Play Room
- Cloakroom
- Master Bedroom with fitted wardrobes and Ensuite Shower Room
- Bedroom 2 with fitted wardrobe and Ensuite Shower Room
- 2 further double Bedrooms, Bedroom 3 with fitted wardrobe
- Family Bathroom
- Enclosed garden to rear
- Garage with driveway parking for 2 cars
- · Gas central heating
- Double glazing
- Castle School catchment
- · Council tax band G
- What3words: ///voted.flaps.jobs