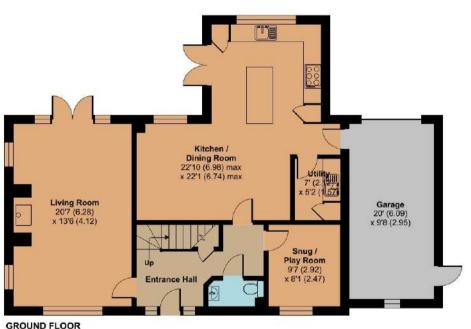

## **Features**

- Entrance Hall
- Living Room with woodburner and French doors to garden
- Fitted Kitchen / Dining Room with central island, Belfast sink, integrated appliances, French doors to garden and door to garage
- Utility Room
- Snug / Play Room
- Cloakroom
- Master Bedroom with fitted wardrobes and Ensuite Shower Room
- Bedroom 2 with fitted wardrobe and Ensuite Shower Room
- 2 further double Bedrooms, Bedroom 3 with fitted wardrobe
- Family Bathroom
- Enclosed garden to rear
- Garage with driveway parking for 2 cars
- · Gas central heating
- Double glazing
- Castle School catchment
- · Council tax band G
- What3words: ///voted.flaps.jobs

## 2 Moormead, Middleway, Taunton, TA1 3QP

Approximate Area = 2025 sq ft / 188.1 sq m

For identification only - Not to scale

FIRST FLOOR

Floor plan produced in accordance with RICS Property Measurement 2nd Edition, Incorporating International Property Measurement Standards (IPMS2 Residential). Produced for Robert Cooney. REF: 1218361