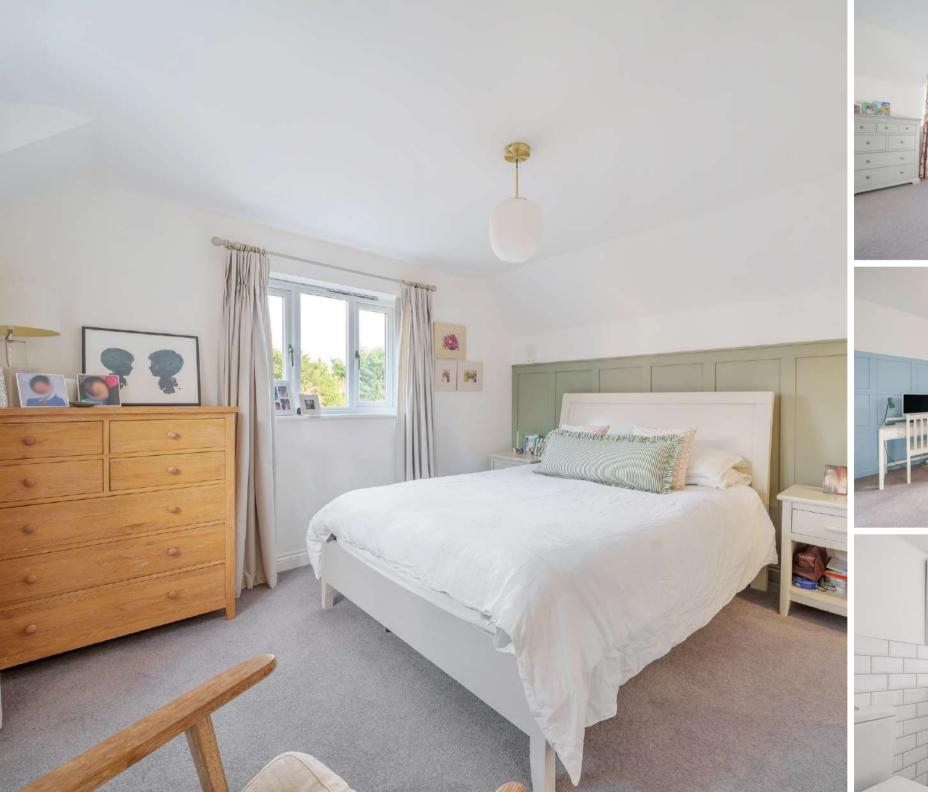

## **Features**

- Entrance Hall
- Living Room with woodburner and French doors to garden
- Fitted Kitchen / Dining Room with central island, Belfast sink, integrated appliances, French doors to garden and door to garage
- Utility Room
- Snug / Play Room
- Cloakroom
- Master Bedroom with fitted wardrobes and Ensuite Shower Room
- Bedroom 2 with fitted wardrobe and Ensuite Shower Room
- 2 further double Bedrooms, Bedroom 3 with fitted wardrobe
- Family Bathroom
- Enclosed garden to rear
- Garage with driveway parking for 2 cars
- · Gas central heating
- Double glazing
- Castle School catchment
- · Council tax band G
- What3words: ///voted.flaps.jobs