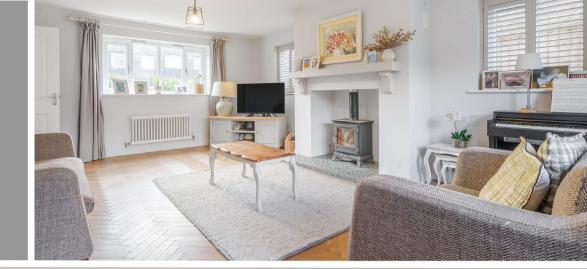

## **Features**

- Entrance Hall
- Living Room with woodburner and French doors to garden
- Fitted Kitchen / Dining Room with central island, Belfast sink, integrated appliances, French doors to garden and door to garage
- Utility Room
- Snug / Play Room
- Cloakroom
- Master Bedroom with fitted wardrobes and Ensuite Shower Room
- Bedroom 2 with fitted wardrobe and Ensuite Shower Room
- 2 further double Bedrooms, Bedroom 3 with fitted wardrobe
- Family Bathroom
- Enclosed garden to rear
- Garage with driveway parking for 2 cars
- · Gas central heating
- Double glazing
- Castle School catchment
- · Council tax band G
- What3words: ///voted.flaps.jobs