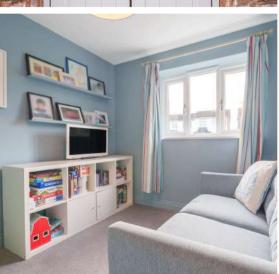

## **Features**

- Entrance Hall
- Living Room with woodburner and French doors to garden
- Fitted Kitchen / Dining Room with central island, Belfast sink, integrated appliances, French doors to garden and door to garage
- Utility Room
- Snug / Play Room
- Cloakroom
- Master Bedroom with fitted wardrobes and Ensuite Shower Room
- Bedroom 2 with fitted wardrobe and Ensuite Shower Room
- 2 further double Bedrooms, Bedroom 3 with fitted wardrobe
- Family Bathroom
- Enclosed garden to rear
- Garage with driveway parking for 2 cars
- · Gas central heating
- Double glazing
- Castle School catchment
- · Council tax band G
- What3words: ///voted.flaps.jobs