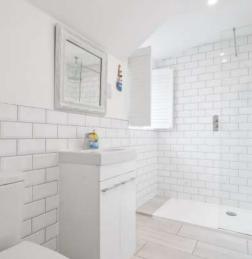

## **Features**

- Entrance Hall
- Living Room with woodburner and French doors to garden
- Fitted Kitchen / Dining Room with central island, Belfast sink, integrated appliances, French doors to garden and door to garage
- Utility Room
- Snug / Play Room
- Cloakroom
- Master Bedroom with fitted wardrobes and Ensuite Shower Room
- Bedroom 2 with fitted wardrobe and Ensuite Shower Room
- 2 further double Bedrooms, Bedroom 3 with fitted wardrobe
- Family Bathroom
- Enclosed garden to rear
- Garage with driveway parking for 2 cars
- · Gas central heating
- Double glazing
- Castle School catchment
- · Council tax band G
- What3words: ///voted.flaps.jobs