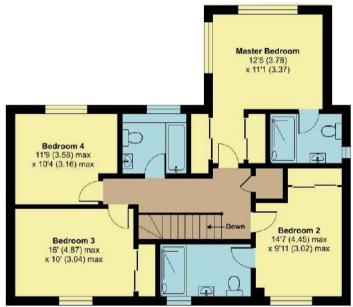

## **Features**

- Entrance Hall
- Living Room with woodburner and French doors to garden
- Fitted Kitchen / Dining Room with central island, Belfast sink, integrated appliances, French doors to garden and door to garage
- Utility Room
- Snug / Play Room
- Cloakroom
- Master Bedroom with fitted wardrobes and Ensuite Shower Room
- Bedroom 2 with fitted wardrobe and Ensuite Shower Room
- 2 further double Bedrooms, Bedroom 3 with fitted wardrobe
- Family Bathroom
- Enclosed garden to rear
- Garage with driveway parking for 2 cars
- · Gas central heating
- Double glazing
- Castle School catchment
- · Council tax band G
- What3words: ///voted.flaps.jobs

## 2 Moormead, Middleway, Taunton, TA1 3QP

Approximate Area = 2025 sq ft / 188.1 sq m

For identification only - Not to scale

FIRST FLOOR

Floor plan produced in accordance with RICS Property Measurement 2nd Edition, Incorporating International Property Measurement Standards (IPMS2 Residential). Produced for Robert Cooney. REF: 1218361