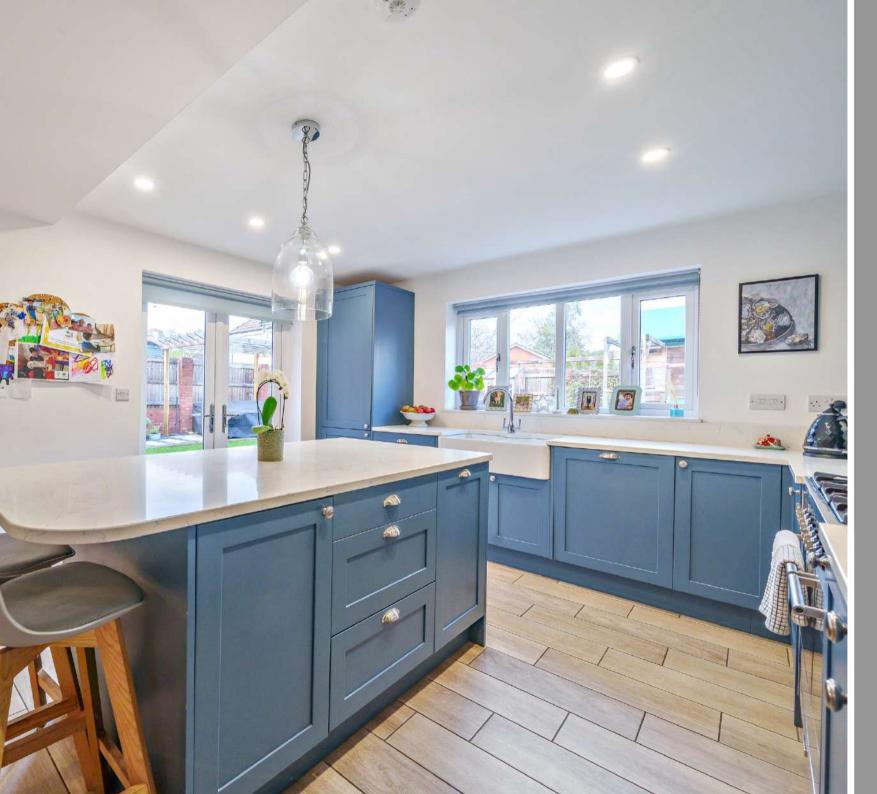

## **Features**

- Entrance Hall
- Living Room with woodburner and French doors to garden
- Fitted Kitchen / Dining Room with central island, Belfast sink, integrated appliances, French doors to garden and door to garage
- Utility Room
- Snug / Play Room
- Cloakroom
- Master Bedroom with fitted wardrobes and Ensuite Shower Room
- Bedroom 2 with fitted wardrobe and Ensuite Shower Room
- 2 further double Bedrooms, Bedroom 3 with fitted wardrobe
- Family Bathroom
- Enclosed garden to rear
- Garage with driveway parking for 2 cars
- · Gas central heating
- Double glazing
- Castle School catchment
- · Council tax band G
- What3words: ///voted.flaps.jobs