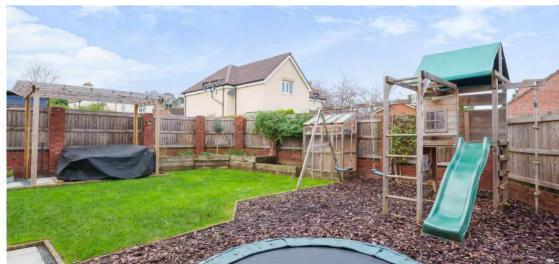

## **Features**

- Entrance Hall
- Living Room with woodburner and French doors to garden
- Fitted Kitchen / Dining Room with central island, Belfast sink, integrated appliances, French doors to garden and door to garage
- Utility Room
- Snug / Play Room
- Cloakroom
- Master Bedroom with fitted wardrobes and Ensuite Shower Room
- Bedroom 2 with fitted wardrobe and Ensuite Shower Room
- 2 further double Bedrooms, Bedroom 3 with fitted wardrobe
- Family Bathroom
- Enclosed garden to rear
- Garage with driveway parking for 2 cars
- · Gas central heating
- Double glazing
- Castle School catchment
- · Council tax band G
- What3words: ///voted.flaps.jobs