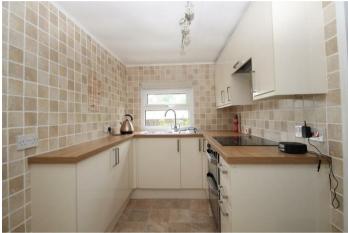

#### Kitchen 9'2" x 6'2"

Fully fitted with matching wall, base and drawer units. Stainless steel sink and drainer and mixer tap. Electric hob with extractor over. Fitted electric oven. Double glazed window to side aspect.