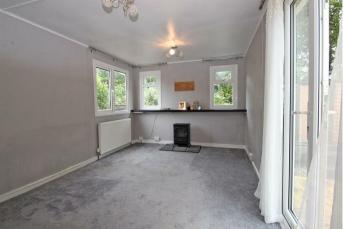

#### Lounge 13'11" x 9'2"

Double glazed windows to rear and side aspects. French doors to side aspects. Radiator.