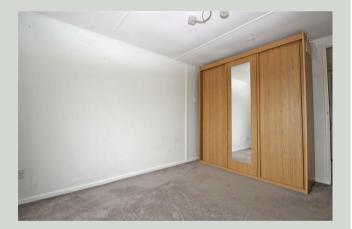

#### Bedroom 9'2" x 9'10",154'2"

Double glazed windows to front and side aspects. Radiator. Built in wardrobes.

#### Bedroom 5'10" x 6'3" (plus wardrobes)

Wardrobes with sliding doors. Vaillant wall hung boiler. Radiator. Double glazed window to side aspect.