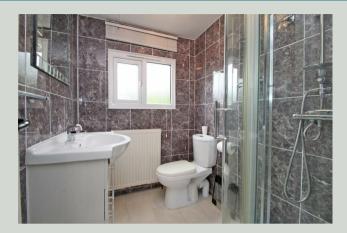

#### Shower room

Double glazed window to side aspect. Fully tiled. Shower cubicle. Hand basin with vanity storage. Low level WC. Radiator.