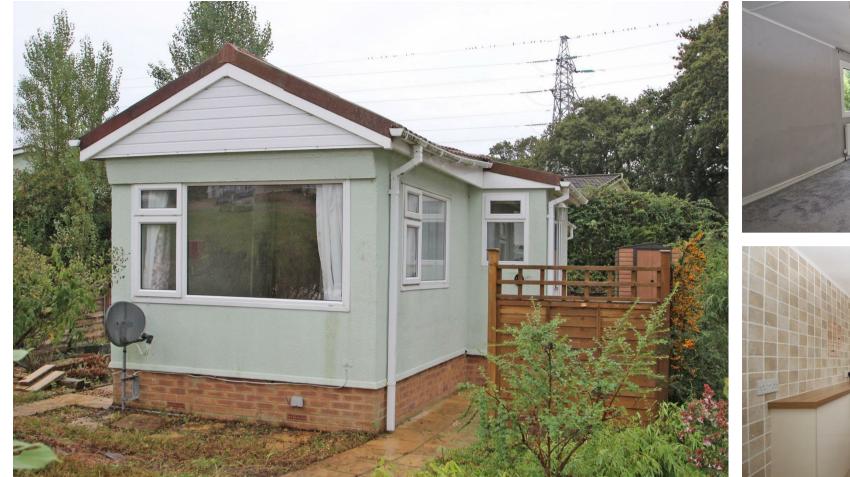

## 136 MEDINA PARK FOLLY LANE, PO32 6NF

## £100,000 LEASEHOLD

This fully residential 2 bedroom property is exclusively for the over 50s, offering a peaceful and serene living environment. Situated in a quiet position, this chain-free home provides a perfect retreat for those looking to downsize or enjoy a tranquil lifestyle.

### 136 MEDINA PARK

2 bedroom park home
Quietly
positioned
Wrap around garden
For the over 50's
CHAIN FREE

The accommodation with approximate measurements

#### Outside

Wrap around garden. Paved and shingle for easy maintenance. Shed.

Additional Information Council tax band "A"

Make: Lissett, Grosvenor 1973 .45 x 10

EPC: Excempt

Ground rent: £125 per month

Sewarge charge: £ 15 per month