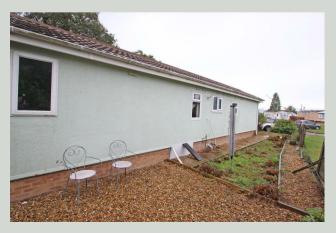

#### Outside

Wrap around garden. Paved and shingle for easy maintenance. Shed.

Additional Information Council tax band "A"

Make: Lissett, Grosvenor 1973 .45 x 10

EPC: Excempt

Ground rent: £125 per month

Sewarge charge: £ 15 per month