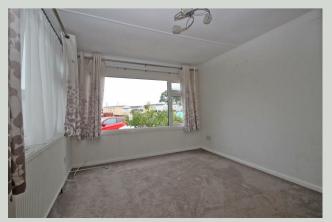

#### Lounge 13'11" x 9'2"

Double glazed windows to rear and side aspects. French doors to side aspects. Radiator.