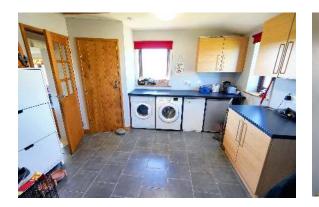

Bedroom 2.85m x 3.28m

Reception Room Exposed Beams, Patio Doors to Decking Area.

Sun Room / Conservatory 2.33m x 3.05m

Kitchen Diner 4.52m x 6.44m Premium Fitted Kitchen with Granite worktops, Integrated dishwasher and fridge/freezer. Feature Stone Fireplace, Stairs to 1st Floor.

Utility Room Plant Room, Fitted Units, Provision for White goods.

Shower Room Walk in Shower, WC and Basin.

*First Floor:* Bedroom 2.83m x 3.59m

Bedroom 2.80m x 3.75m

Family Bathroom 1.66m x 2.04m *Bath, Basin, Bath with Shower over.* 