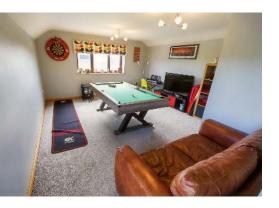

The accommodation comprises of: *Ground Floor:* 

**Entrance Hallway** 

Games / Reception Room 3.86m x 4.29m *Electric underfloor heating*.

Master Bedroom 2.98m x 3.94m - leading to: En-suite 1.58m x 2.37m - Shower, Basin, WC. Walk-in-Wardrobe 1.28m x 1.68m *Electric underfloor heating.* 