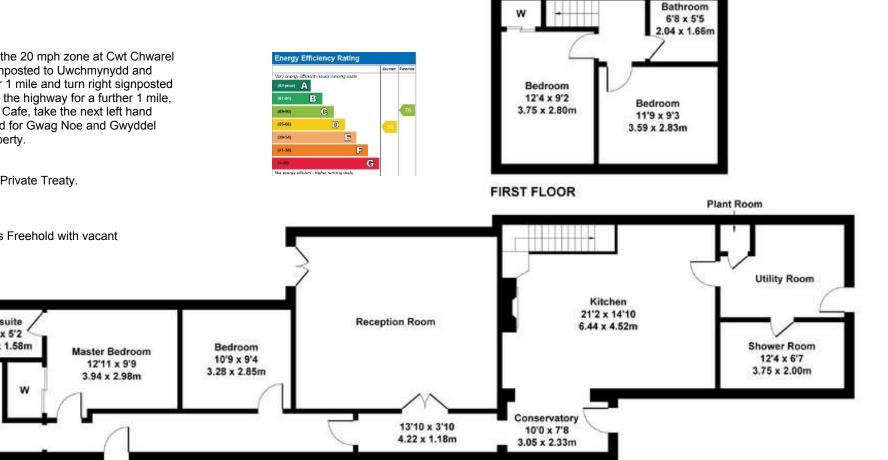

#### Directions

On approach to Aberdaron, in the 20 mph zone at Cwt Chwarel take the right-hand turning signposted to Uwchmynydd and Anelog. Follow the highway for 1 mile and turn right signposted Uwchmynydd in 1 mile. Follow the highway for a further 1 mile. after passing Caffi Ty Newydd Cafe, take the next left hand turning in 500 yards signposted for Gwag Noe and Gwyddel and follow the track to the property.

G Method of Sale: The land is offered for sale by Private Treaty. FIRST FLOOR Viewing: Plant Room Strictly by appointment only. Tenure: We are advised that the land is Freehold with vacant possession on completion. Utility Room Kitchen 21'2 x 14'10 En-suite **Reception Room** 6.44 x 4.52m 7'9 x 5'2 Shower Room .37 x 1.58m Bedroom Master Bedroom 12'4 x 6'7 10'9 x 9'4 12'11 x 9'9 3.75 x 2.00m 3.28 x 2.85m 3.94 x 2.98m **Reception Room** 19'11 x 14'1 6.08 x 4.29m Conservatory 13'10 x 3'10 10'0 x 7'8 4.22 x 1.18m 3.05 x 2.33m

#### GROUND FLOOR

Not to Scale. Produced by The Plan Portal 2024 For Illustrative Purposes Only.

# Gwag Noe, Uwchmynydd LL53 8BY

Approximate Gross Internal Area 2034 sq ft - 189 sq m