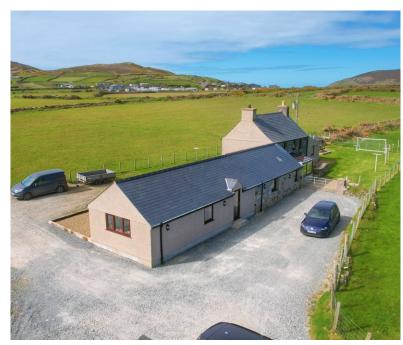

Gwag Noe sits in a third of an acre of gardens and grounds, comprising a lawned garden to the North of the property and a large hard-standing driveway to the South. Access is provided via the driveway to Gwyddel.