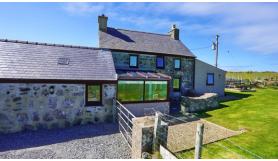

# Gwag Noe, Uwchmynydd LL53 8BY

Eiddo mewn lleoliad bythgofiadwy yn Uwchmynydd wedi'i leoli ger Mynydd Mawr a Mynydd Y Gwyddel gyda golygfeydd tuag at Ynys Enlli a'r arfordir

A property in an unforgettable location in Uwchmynydd located near Mynydd Mawr and Mynydd Y Gwyddel with views towards Ynys Enlli. Rarely do properties of this size and standard come to the market in such a picturesque location.

Yn dilyn adnewyddu'r eiddo ychydig flynyddoedd yn ôl, mae'r eiddo yn cynnwys 4 llofft, 2 ystafell fyw, cegin fwyta a lolfa haul.

Following the renovation of the property a few years ago incorporating former outbuildings to living accommodation the property has been finished to a high standard and can be moved into straight away.

The ground floor accommodation comprises 2 bedrooms, the master includes a walk in wardrobe and ensuite shower room. 2 receptions rooms are located in the single storey former outbuilding leading to a conservatory, open plan kitchen diner, utility room and shower room. The first floor accommodation comprises 2 good sized bedrooms and family bathroom.