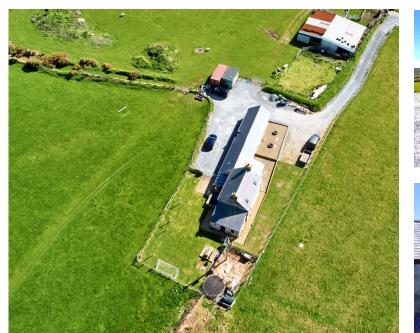

Gwag Noe sits in a third of an acre of gardens and grounds, comprising a lawned garden to the North of the property and a large hard-standing driveway to the South. Access is provided via the driveway to Gwyddel.