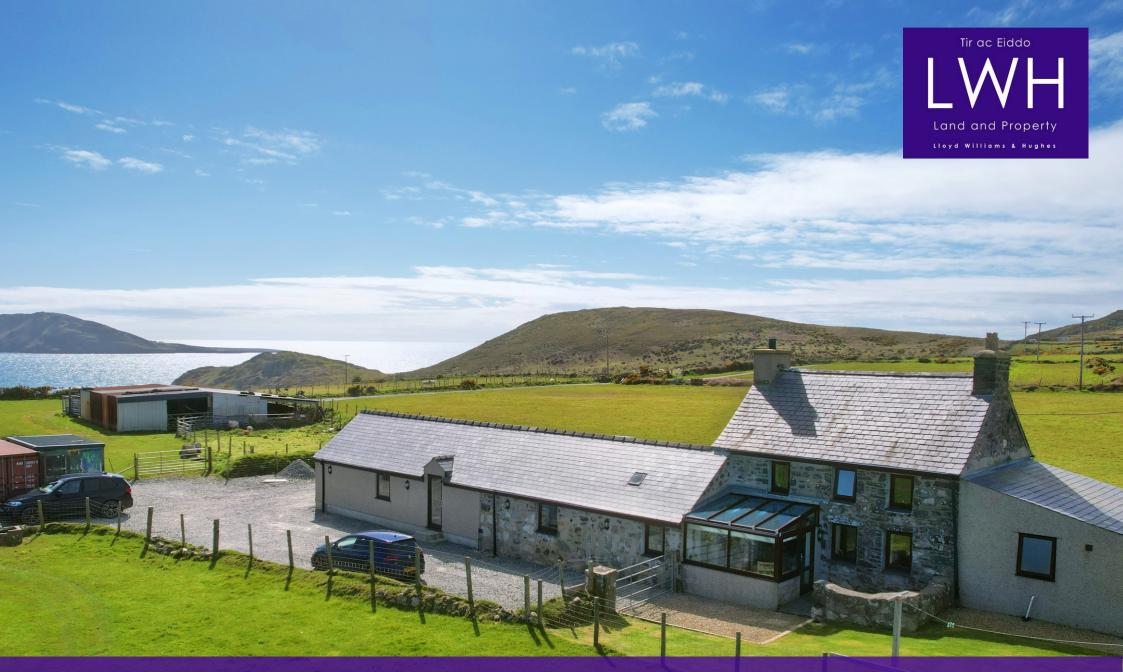

# Gwag Noe, Uwchmynydd LL53 8BY

Eiddo mewn lleoliad bythgofiadwy yn Uwchmynydd wedi'i leoli ger Mynydd Mawr a Mynydd Y Gwyddel gyda golygfeydd tuag at Ynys Enlli a'r arfordir

A property in an unforgettable location in Uwchmynydd located near Mynydd Mawr and Mynydd Y Gwyddel with views towards Ynys Enlli. Rarely do properties of this size and standard come to the market in such a picturesque location.

Yn dilyn adnewyddu'r eiddo ychydig flynyddoedd yn ôl, mae'r eiddo yn cynnwys 4 llofft, 2 ystafell fyw, cegin fwyta a lolfa haul.

Following the renovation of the property a few years ago incorporating former outbuildings to living accommodation the property has been finished to a high standard and can be moved into straight away.

Gwag Noe sits in a third of an acre of gardens and grounds, comprising a lawned garden to the North of the property and a large hard-standing driveway to the South. Access is provided via the driveway to Gwyddel.