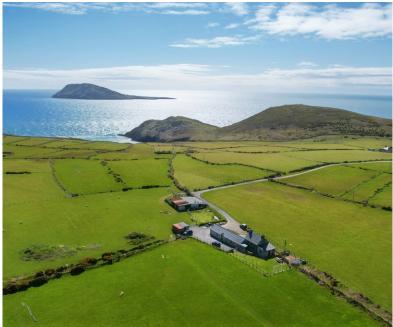

# Gwag Noe, Uwchmynydd LL53 8BY

Eiddo mewn lleoliad bythgofiadwy yn Uwchmynydd wedi'i leoli ger Mynydd Mawr a Mynydd Y Gwyddel gyda golygfeydd tuag at Ynys Enlli a'r arfordir

A property in an unforgettable location in Uwchmynydd located near Mynydd Mawr and Mynydd Y Gwyddel with views towards Ynys Enlli. Rarely do properties of this size and standard come to the market in such a picturesque location.

Gwag Noe sits in a third of an acre of gardens and grounds, comprising a lawned garden to the North of the property and a large hard-standing driveway to the South. Access is provided via the driveway to Gwyddel.

## Gwag Noe is located in a rural location surrounded by agricultural land, 2 miles from Aberdaron, 19 miles from Pwllheli.

#### Directions

On approach to Aberdaron, in the 20 mph zone at Cwt Chwarel take the right-hand turning signposted to Uwchmynydd and Anelog. Follow the highway for 1 mile and turn right signposted Uwchmynydd in 1 mile. Follow the highway for a further 1 mile. after passing Caffi Ty Newydd Cafe, take the next left hand turning in 500 yards signposted for Gwag Noe and Gwyddel and follow the track to the property.