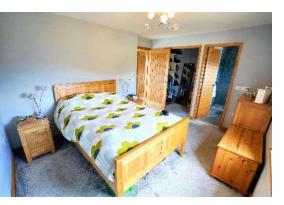

The accommodation comprises of: *Ground Floor:* 

**Entrance Hallway** 

Games / Reception Room 3.86m x 4.29m *Electric underfloor heating*.

Master Bedroom 2.98m x 3.94m - leading to: En-suite 1.58m x 2.37m - Shower, Basin, WC. Walk-in-Wardrobe 1.28m x 1.68m *Electric underfloor heating.* 