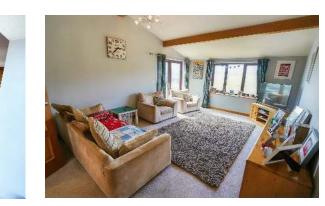

Bedroom 2.85m x 3.28m

Reception Room Exposed Beams, Patio Doors to Decking Area.

Sun Room / Conservatory 2.33m x 3.05m

Kitchen Diner 4.52m x 6.44m Premium Fitted Kitchen with Granite worktops, Integrated dishwasher and fridge/freezer. Feature Stone Fireplace, Stairs to 1st Floor.