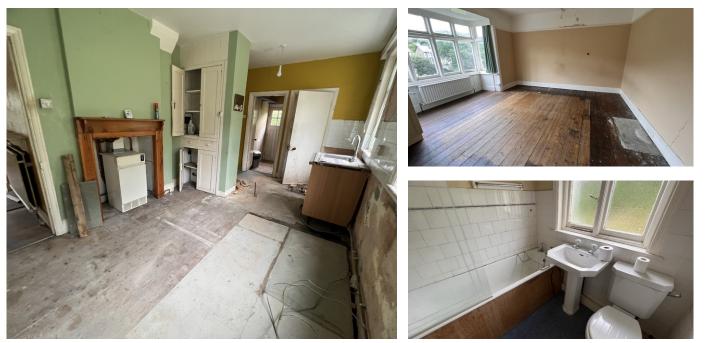

# Kitchen 5.05m x 2.92m With two windows to rear. Single drainer sink. "IDEAL MEXICO 2" gas fired boiler which heats hot water and central heating.

### Bathroom

Bath with Triton electric shower unit above pedestal wash hand basin. Low flush WC

#### General

The property will express appeal to prospective buyers seeking a life long challenge with a distinctive idea of what they would like to achieve in the renovation of this type. Don't be shy contact lestyn Leyshon on 01970 626585 to arrange a viewing.