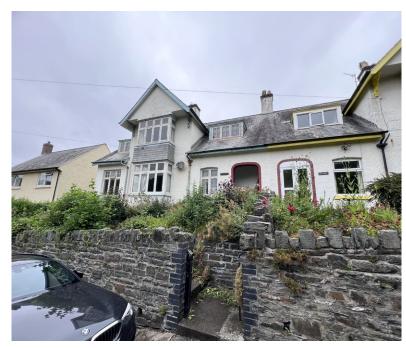

5 Bedroom Semi-detached House Bryn Eithin, Cliff Terrace Aberystwyth, Ceredigion. SY23 2DN

# Bryn Eithin, Cliff Terrace, Aberystwyth, Ceredigion. SY23 2DN

This property has the good looks which now need a modern face lift. The property occupies a pleasant location within walking distance to the seafront Promenade and also enjoys some sea views from the rear bedroom. The University town and seaside resort of Aberystwyth offers excellent social educational and shopping facilities with public transport to all parts. The property was built some 80 years ago and constructed of traditional brick walls with rendered external elevations. The main walls support a pitched roof laid with slate. Please note the property will appeal to cash buyers only. For sale by On Line Auction via joint Auctioneers AUCTION HOUSE South Wales on the 7th February 2024 starting 12pm. All interested parties will need to register prior bidding

## Outside

To front Vehicular driveway leading to Attached Garage. Raised garden mainly laid with flowering shrubs. To rear deep garden with privy hedge and lawn area.