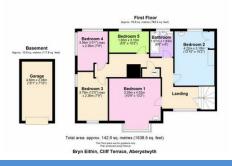

Front Entrance Door Leading to Hallway with stairs to first floor and doors to:

Lounge 4.02m x 3.95m With box bay window to front Tile fireplace surround and hearth. twin power point Double panel radiator. Large opening leading to

Additional Lounge area 4.55m x 2.35m With window to front. double panel radiator

Dining Room 4.18m x 3.10m With window to rear. Double panel radiator, twin power point. serving hatch to kitchen.

# Kitchen 5.05m x 2.92m With two windows to rear. Single drainer sink. "IDEAL MEXICO 2" gas fired boiler which heats hot water and central heating.

#### Pantry

With fitted shelves and slate prep top.

### **Rear Entrance Hall**

With door to outside and door to toilet with Low flush WC. Store cupboard with fitted shelves.

## First floor

Approached by turn style staircase to central landing area with doors to:

### Main Bedroom 4.05m x 3.80m

With box bay window to front. Double panel radiators vanity wash hand basin. two twin power points.

### Rear Bedroom 4.16m x 2.80m

With window to rear. Wash hand basin. Built in wardrobe. Double panel radiators.

### Bathroom

Bath with Triton electric shower unit above pedestal wash hand basin. Low flush WC

# Airing Cupboard.

Housing copper hot water cylinder.

Other rear Bedroom 3.08m x 0.74m Ideal home office. Panel radiator twin power point.

# Rear Bedroom 3 2.33m x 2.74m

With window to side and rear with sea views. Twin power point.

## Outside

To front Vehicular driveway leading to Attached Garage. Raised garden mainly laid with flowering shrubs. To rear deep garden with privy hedge and lawn area.