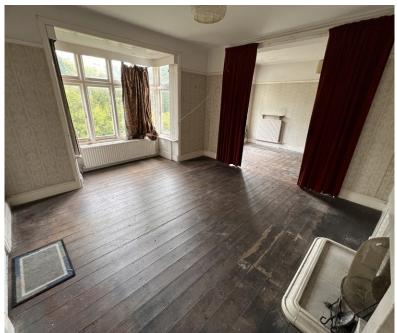

Front Entrance Door Leading to Hallway with stairs to first floor and doors to:

Lounge 4.02m x 3.95m With box bay window to front Tile fireplace surround and hearth. twin power point Double panel radiator. Large opening leading to

Additional Lounge area 4.55m x 2.35m With window to front. double panel radiator

Dining Room 4.18m x 3.10m With window to rear. Double panel radiator, twin power point. serving hatch to kitchen.

#### General

The property will express appeal to prospective buyers seeking a life long challenge with a distinctive idea of what they would like to achieve in the renovation of this type. Don't be shy contact lestyn Leyshon on 01970 626585 to arrange a viewing.