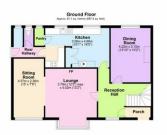

Front Entrance Door Leading to Hallway with stairs to first floor and doors to:

Lounge 4.02m x 3.95m With box bay window to front Tile fireplace surround and hearth. twin power point Double panel radiator. Large opening leading to

Additional Lounge area 4.55m x 2.35m With window to front. double panel radiator

Dining Room 4.18m x 3.10m With window to rear. Double panel radiator, twin power point. serving hatch to kitchen.

# Kitchen 5.05m x 2.92m With two windows to rear. Single drainer sink. "IDEAL MEXICO 2" gas fired boiler which heats hot water and central heating.

### **Rear Entrance Hall**

With door to outside and door to toilet with Low flush WC. Store cupboard with fitted shelves.

## First floor

Approached by turn style staircase to central landing area with doors to:

### Main Bedroom 4.05m x 3.80m

With box bay window to front. Double panel radiators vanity wash hand basin. two twin power points.

### Rear Bedroom 4.16m x 2.80m

With window to rear. Wash hand basin. Built in wardrobe. Double panel radiators.

### Bathroom

Bath with Triton electric shower unit above pedestal wash hand basin. Low flush WC

# Airing Cupboard.

Housing copper hot water cylinder.

Other rear Bedroom 3.08m x 0.74m Ideal home office. Panel radiator twin power point.

# Rear Bedroom 3 2.33m x 2.74m

With window to side and rear with sea views. Twin power point.

## Outside

To front Vehicular driveway leading to Attached Garage. Raised garden mainly laid with flowering shrubs. To rear deep garden with privy hedge and lawn area.