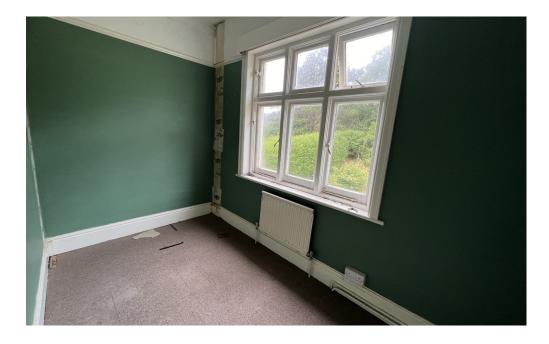

Front Entrance Door Leading to Hallway with stairs to first floor and doors to:

Lounge 4.02m x 3.95m With box bay window to front Tile fireplace surround and hearth. twin power point Double panel radiator. Large opening leading to

Additional Lounge area 4.55m x 2.35m With window to front. double panel radiator

Dining Room 4.18m x 3.10m With window to rear. Double panel radiator, twin power point. serving hatch to kitchen.

#### General

The property will express appeal to prospective buyers seeking a life long challenge with a distinctive idea of what they would like to achieve in the renovation of this type. Don't be shy contact lestyn Leyshon on 01970 626585 to arrange a viewing.