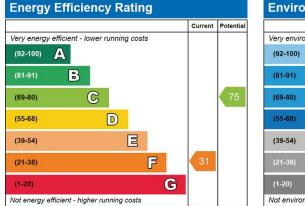

### Services

Mains electric, gas, water and Drainage. Gas fired central heating system. Council Tax Band "?"