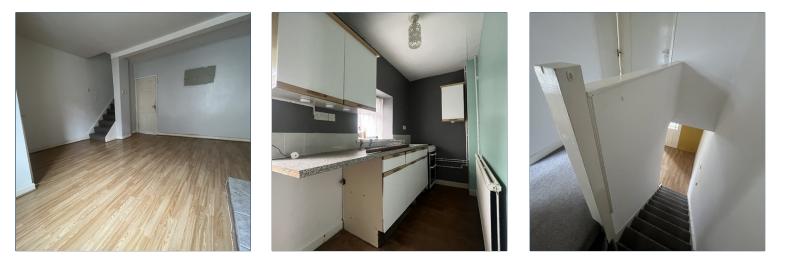

## κιτςμευ

#### 1.47 m x 3.64 m

Emulsion walls and ceiling. Laminate floor covering. Wall and base units, stainless steel sink unit, electric power points, radiator, window and door to rear.

## STAIRS/LANDING

Emulsion walls and artex ceiling. Carpet as laid.