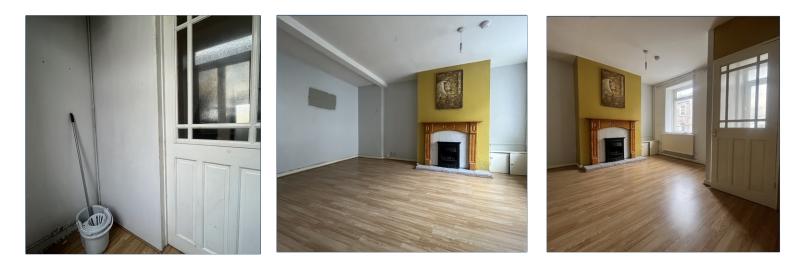

# ENTRANCE PORCH

uPVC front door leading to entrance porch with emulsion walls and ceiling. Laminate floor covering. Electric meter.

# LOUNGE

#### 4.80 m x 4.54 m

Emulsion walls and ceiling. Laminate floor covering. Electric power points, radiator, feature fireplace, window to front.