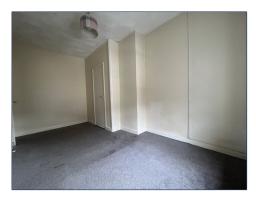

# **BEDROOM 2 (FRONT)**

### 3.45 m x 1.91 m

Emulsion walls and artex ceiling. Carpet as laid. Electric power points, radiator, window to front