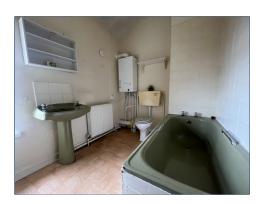

## [listing\_room\_5\_name]

### 2.05 m x 2.57 m

Half tiled and half emulsion walls, artex ceiling. Laminate floor covering. Olive green bath and pedestal sink unit, w/c and window to rear.