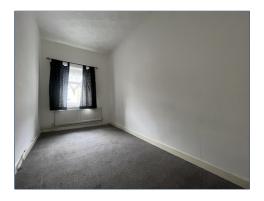

# **BEDROOM 1 (FRONT)**

#### 4.40 m x 2.60 m

Wallpapered walls and artex ceiling. Carpet as laid. Electric power points, radiator, built in storage cupboard, window to front.

# **BEDROOM 2 (FRONT)**

### 3.45 m x 1.91 m

Emulsion walls and artex ceiling. Carpet as laid. Electric power points, radiator, window to front