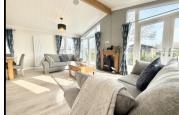

### Stylish Interior Designs & Fully Furnished

- Impressive 'Open-Plan' Living Space
- Superb Kitchen—Integrated appliances
- 2 Double Bedrooms
- En-Suite Shower Room
- Luxury Bathroom
- Gas Central Heating & Double-Glazing
- Block Driveway & Large Terrace

### Stylish Interior Designs & Fully Furnished

- Hall
- Spacious Lounge/Dining Room
- Kitchen—Integrated appliances
- 2 Double Bedrooms
- En-Suite Shower Room
- Luxury Bathroom
- Gas Central Heating & Double-Glazing
- Block Driveway & Raised Terrace