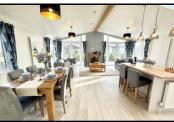

### Stylish Interior Designs & Fully Furnished

- Impressive 'Open-Plan' Living Space
- Superb Kitchen—Integrated appliances
- 2 Double Bedrooms
- En-Suite Shower Room
- Luxury Bathroom
- Gas Central Heating & Double-Glazing
- Block Driveway & Large Terrace

### Stylish Interior Designs & Fully Furnished

- Hall
- Spacious Lounge/Dining Room
- Kitchen—Integrated appliances
- 2 Double Bedrooms
- En-Suite Shower Room
- Luxury Bathroom
- Gas Central Heating & Double-Glazing
- Block Driveway & Raised Terrace