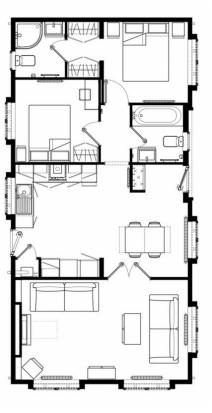

### Viewing by Appointment Only Telephone: 01202 877511

- Superb Kitchen/Diner including integrated appliances
- Large Lounge with vaulted ceiling
- 2 Double Bedrooms
- En-Suite Shower Room
- Bathroom
- Gas Central Heating & Double-Glazing
- Parking on Plot

Plot 35 £319,995

This drawing has been prepared for diagrammatic purposes only. Not to scale