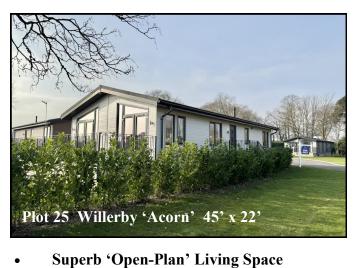

Plot 20: £374,995

Stunning Kitchen with applianaces 2 Double Bedrooms

**En-Suite Shower Room** 

**Bathroom** 

**Parking on Plot** 

Ready for immediate occupation

Price: £399,995

This drawing has been prepared for diagrammatic purposes only. Not to scale