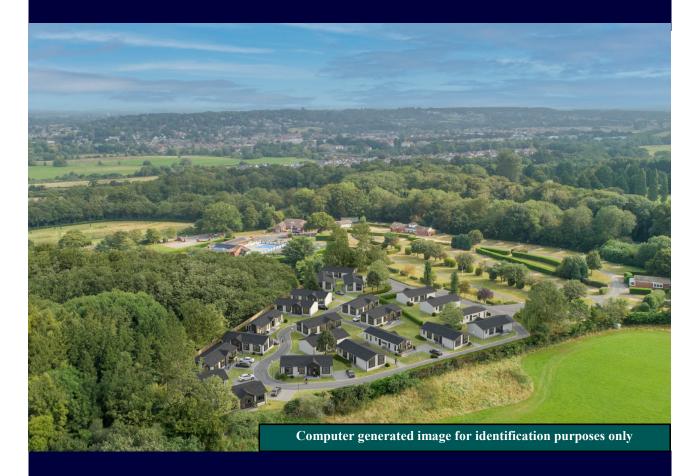

### Merley Court, Merley, Wimborne, Dorset

Phase One of an outstanding new Residential Park Home

#### Merley Court Premier New Residential Development

Set on the outskirts of the historic town of Wimborne, this high quality **Residential Park Home** development is the proud concept of site owners Shorefields Holidays Limited, who wish to create a premier estate of bungalow style properties for the over 45's. Significant thought has gone into the design and infrastructure of this park which will eventually comprise of 99 luxury homes, all within a gated community.

# Home Exchange Scheme & Assisted Move Available

Subject to terms & conditions

A superb new Residential Park Home development, in circa 10 acres with reach of Wimborne Town Centre and easy access to the New Forest and the stunning Dorset coast making Merley Court a desirable location. All homes will be energy efficient, come with an outstanding specification, a 10 year warranty and complete with landscape plot.