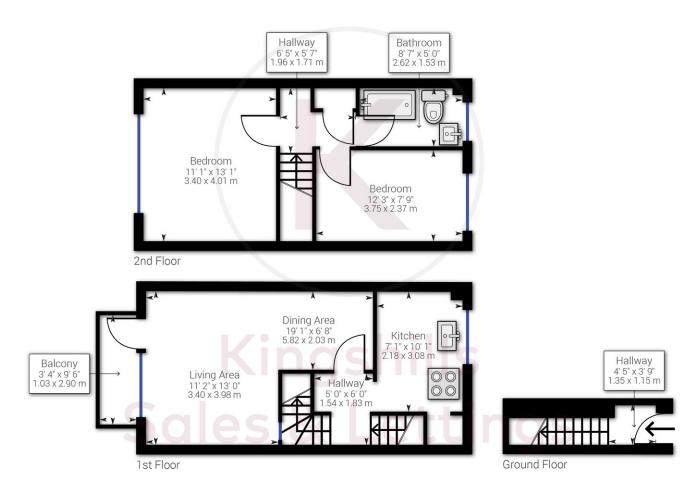

Approximate net internal area:  $692.61 \, \text{ft}^2 \, (724.67 \, \text{ft}^2) \, / \, 64.35 \, \text{m}^2 \, (67.33 \, \text{m}^2)$  While every attempt has been made to ensure accuracy, all measurements are approximate, not to scale. This floor plan is for illustrative purpose only and should be used as such by any prospective tenant or purchaser.