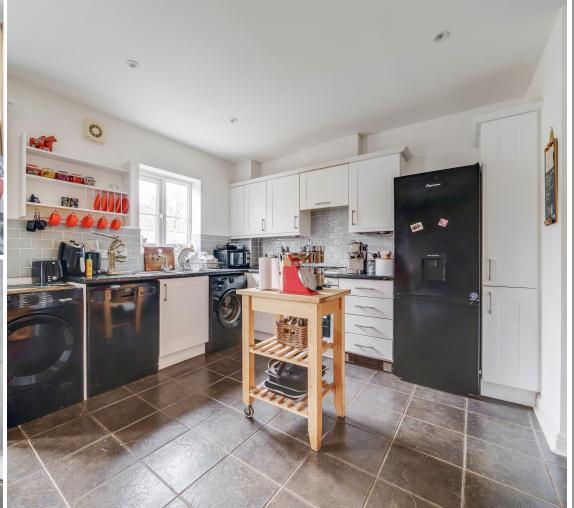

## **Features**

- Entrance Hall
- Living Room
- Kitchen / Dining Room with French doors to garden
- Cloakroom
- Master Bedroom with fitted wardrobe and Ensuite Shower Room
- 3 further bedrooms
- Family Bathroom
- Enclosed garden to rear with garden shed
- Garage and driveway parking
- Gas central heating
- Double glazing
- Council tax band D
- What3words: ///swim.fishery.smooth