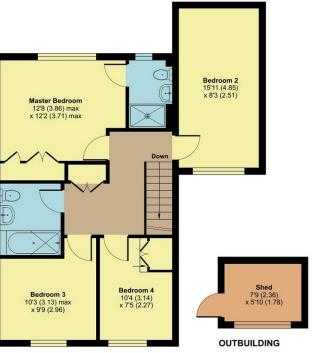

## 171 South Street, Taunton, TA1 3AG

Approximate Area = 1123 sq ft / 104.3 sq m
Garage = 130 sq ft / 12 sq m
Outbuilding = 45 sq ft / 4.1 sq m
Total = 1298 sq ft / 120.4 sq m
For identification only - Not to scale

Floor plan produced in accordance with RICS Property Measurement 2nd Edition,

Incorporating International Property Measurement Standards (IPMS2 Residential). © nichecom 2025. Produced for Robert Cooney. REF: 1244292

FIRST FLOOR

FIRST FLOOR

Viewing strictly through the selling agents: