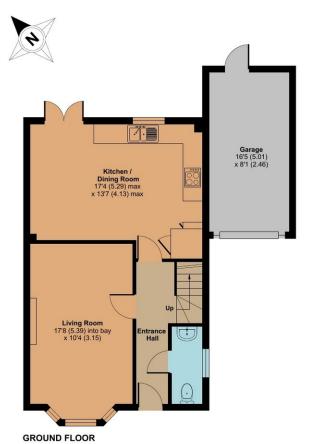

## 171 South Street, Taunton, TA1 3AG

Approximate Area = 1123 sq ft / 104.3 sq m
Garage = 130 sq ft / 12 sq m
Outbuilding = 45 sq ft / 4.1 sq m
Total = 1298 sq ft / 120.4 sq m
For identification only - Not to scale

Floor plan produced in accordance with RICS Property Measurement 2nd Edition,

Incorporating International Property Measurement Standards (IPMS2 Residential). © nichecom 2025. Produced for Robert Cooney. REF: 1244292