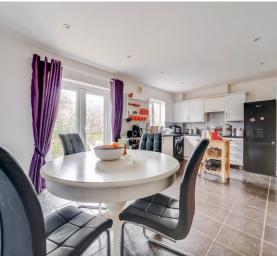

## **Features**

- Entrance Hall
- Living Room
- Kitchen / Dining Room with French doors to garden
- Cloakroom
- Master Bedroom with fitted wardrobe and Ensuite Shower Room
- 3 further bedrooms
- Family Bathroom
- Enclosed garden to rear with garden shed
- Garage and driveway parking
- Gas central heating
- Double glazing
- Council tax band D
- What3words: ///swim.fishery.smooth