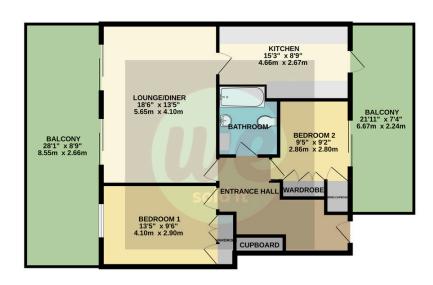

## PROPERTY SUMMARY

We Sold It welcome you to this modern two-bedroom lakeside apartment, available with no upper chain, and currently tenanted. Discover a serene retreat nestled in the sought-after Watermead development of Aylesbury. Featuring balconies overlooking the tranquil lake, this property offers a picturesque setting for residents to Savor. With ample living space and modern amenities, including a fitted kitchen, lounge/dining room, and private balcony, it provides both comfort and style. The accommodation includes an entrance hall, two bedrooms, a bathroom, and allocated parking, ensuring convenience and ease of living. Embrace the tranquillity of lakeside living in this beautifully appointed residence.

TOTAL FLOOR AREA: 785 sq.ft. (72.9 sq.m.) approx.

White every selected has been made to ensure the accuracy of the footpain costalated before the entering of doors, where the accuracy of the footpain costalated before the accuracy of doors, where the selected before the entering of th