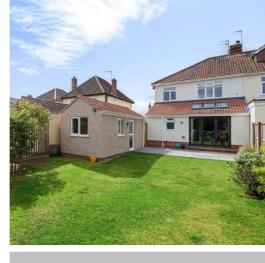

**13 Tamar Avenue** Taunton TA1 3BY

A well-presented, extended & transformed 1940's South facing 3 bedroomed semi-detached house with West facing enclosed garden to rear, summerhouse / office, garage and driveway parking on the South side of town, less than 1.5 miles from the centre.

## Features

- Entrance porch
- Entrance hall
- Living room
- Open plan fitted kitchen / dining room with tri-fold doors to garden
- Utility room
- Shower room
- Master bedroom
- 2 further bedrooms
- Family bathroom
- Enclosed garden to rear with summer room / office
- Garage and driveway parking
- Double glazing
- Gas central heating
- Council tax band D
- What3words location: fakes.nest.bond