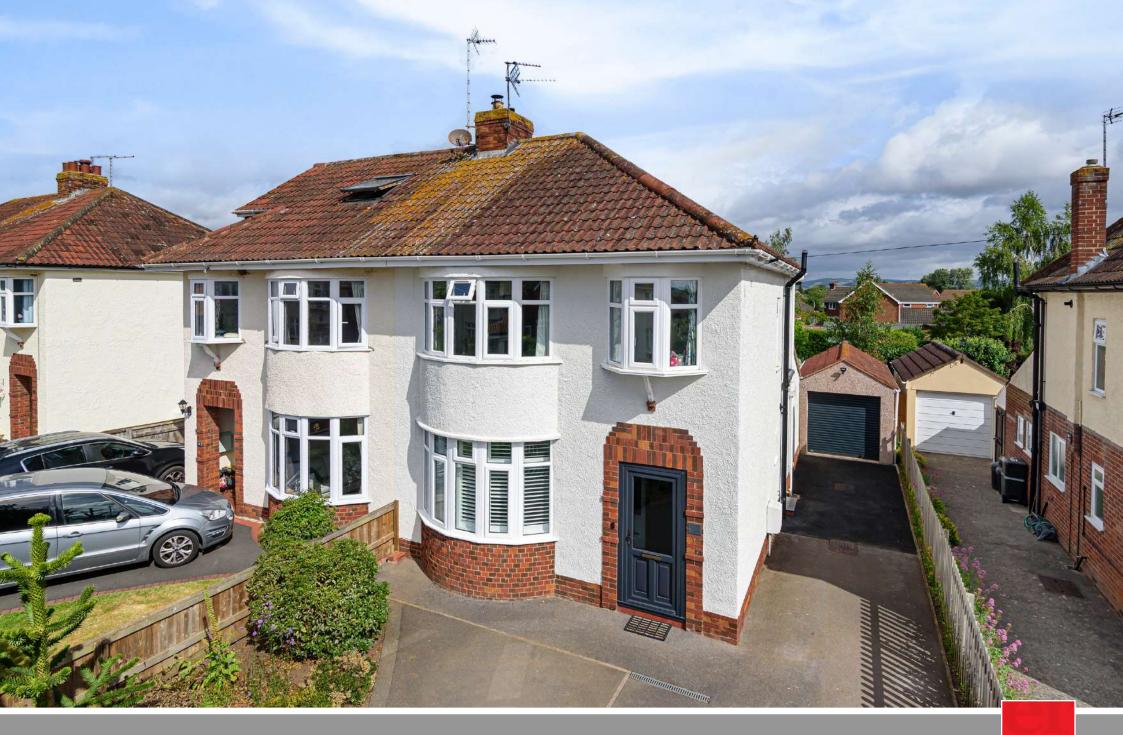

**13 Tamar Avenue** Taunton TA1 3BY

A well-presented, extended & transformed 1940's South facing 3 bedroomed semi-detached house with West facing enclosed garden to rear, summerhouse / office, garage and driveway parking on the South side of town, less than 1.5 miles from the centre.

## Features

- Entrance porch
- Entrance hall
- Living room
- Open plan fitted kitchen / dining room with tri-fold doors to garden
- Utility room
- Shower room
- Master bedroom
- 2 further bedrooms
- Family bathroom
- Enclosed garden to rear with summer room / office
- Garage and driveway parking
- Double glazing
- Gas central heating
- Council tax band D
- What3words location: fakes.nest.bond