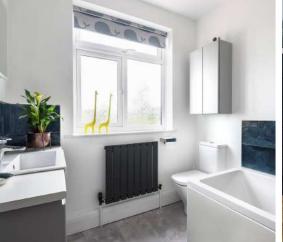

## Features

- Entrance porch
- Entrance hall
- Living room
- Open plan fitted kitchen / dining room with tri-fold doors to garden
- Utility room
- Shower room
- Master bedroom
- 2 further bedrooms
- Family bathroom
- Enclosed garden to rear with summer room / office
- Garage and driveway parking
- Double glazing
- Gas central heating
- Council tax band D
- What3words location: fakes.nest.bond