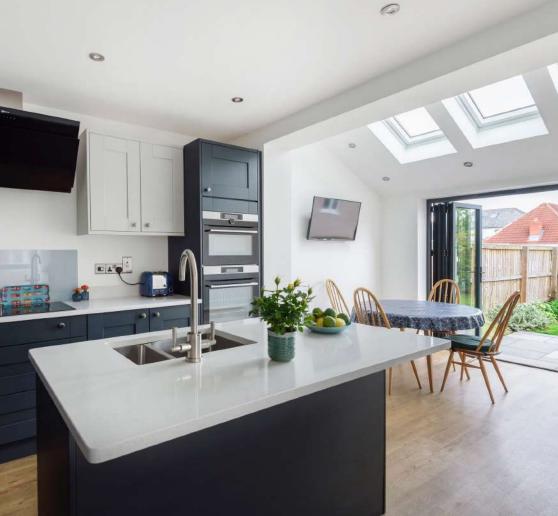

## Features

- Entrance porch
- Entrance hall
- Living room
- Open plan fitted kitchen / dining room with tri-fold doors to garden
- Utility room
- Shower room
- Master bedroom
- 2 further bedrooms
- Family bathroom
- Enclosed garden to rear with summer room / office
- Garage and driveway parking
- Double glazing
- Gas central heating
- Council tax band D
- What3words location: fakes.nest.bond