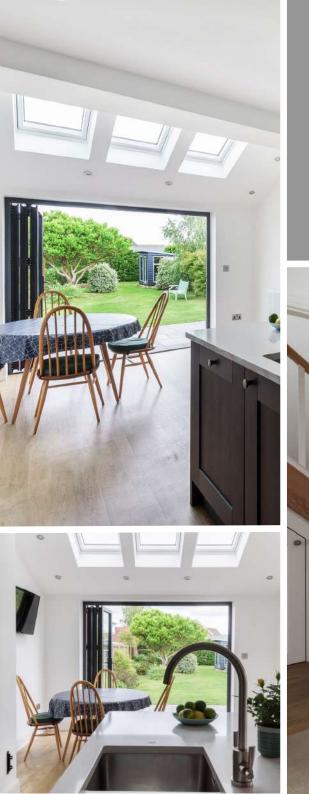

## Features

- Entrance porch
- Entrance hall
- Living room
- Open plan fitted kitchen / dining room with tri-fold doors to garden
- Utility room
- Shower room
- Master bedroom
- 2 further bedrooms
- Family bathroom
- Enclosed garden to rear with summer room / office
- Garage and driveway parking
- Double glazing
- Gas central heating
- Council tax band D
- What3words location: fakes.nest.bond