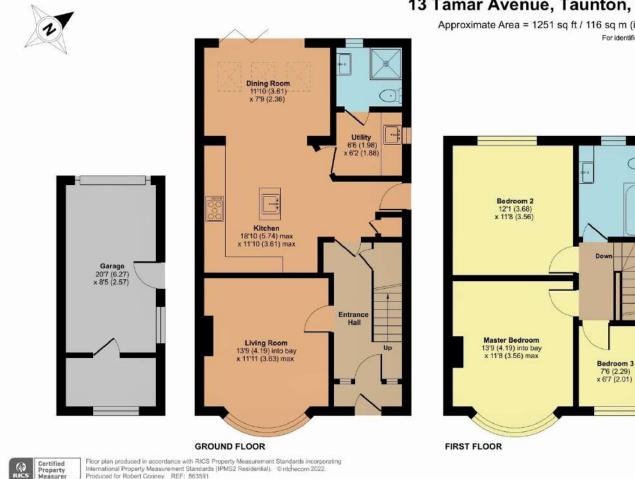

## Features

- Entrance porch
- Entrance hall
- Living room
- Open plan fitted kitchen / dining room with tri-fold doors to garden
- Utility room
- Shower room
- Master bedroom
- 2 further bedrooms
- Family bathroom
- Enclosed garden to rear with summer room / office
- Garage and driveway parking
- Double glazing
- Gas central heating
- Council tax band D
- What3words location: fakes.nest.bond

## 13 Tamar Avenue, Taunton, TA1 3BY

Approximate Area = 1251 sq ft / 116 sq m (includes garage) For identification only - Not to scale

Viewing strictly through the selling agents:

**Robert Cooney** 

Corporation Street, Taunton, Somerset TA1 4AW Telephone 01823 230 230 E-mail taunton@robertcooney.co.uk Website www.robertcooney.co.uk