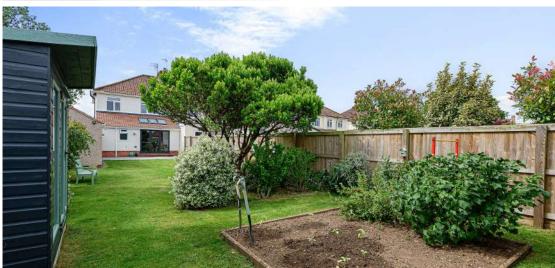

## Features

- Entrance porch
- Entrance hall
- Living room
- Open plan fitted kitchen / dining room with tri-fold doors to garden
- Utility room
- Shower room
- Master bedroom
- 2 further bedrooms
- Family bathroom
- Enclosed garden to rear with summer room / office
- Garage and driveway parking
- Double glazing
- Gas central heating
- Council tax band D
- What3words location: fakes.nest.bond