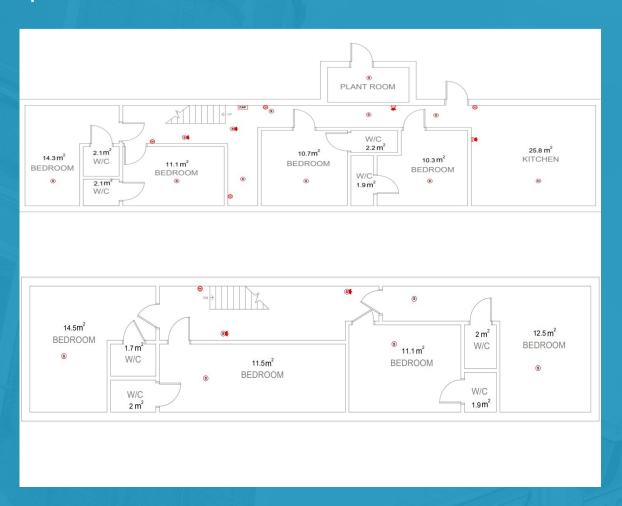

ce from Wardley Industrial estate, this provides a consistent demand for a professional HMO property in the area. The property is closely located to Swinton town centre, offering a good choice of amenities. The nearest train station is just 6 minutes walk from the property, offering great links to nearby areas within Greater Manchester and beyond.



#### Income

Room 1 - £625 / Room 2 - £535 / Room 3 - £625 /

Room 4 - £545 / Room 5 - £565 / Room 6 - £625 /

Room 7 - £625 / Room 8 - £650

Total; £4,795 PCM / £57,540.00 PA

Total Income: £57,540.00 PA

**Gross Yield: 11.51%%** 

#### Expenditure;

Gas - £263 / Electric - £ 249 / Water - £135 / Council Tax - £174 /

TV License - £14 / Cleaner - £156 / Broadband - £70 /

Management - £750

Total; £1,811.00 PCM / £21,732.00 PA

## Floorplan





Location EPC





## **Buyer's Fee Applies**

#### Contact us

enquiries@investinhmos.co.uk www.investinhmos.co.uk

Whitby Court, Abbey Road, Shepley, Huddersfield, HD8 8EL

These property particulars are meant as a guide only and there is no guarantee on their accuracy. Investors should satisfy themselves by way of legal due diligence and inspection of the property.