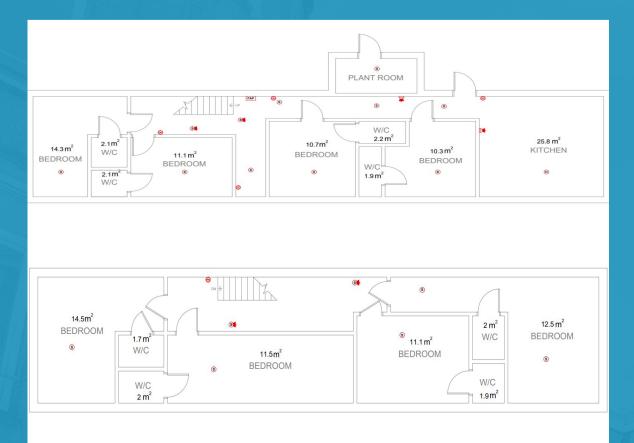

provides a consistent demand for a professional HMO property in the area. The property is closely located to Swinton town centre, offering a good choice of amenities. The nearest train station is just 6 minutes walk from the property, offering great links to nearby areas within Greater Manchester and beyond.

# **Investinhmos**

#### enquiries@investinhmos.co.uk

#### Income

Room 1 - £625 / Room 2 - £535 / Room 3 - £625 / Room 4 - £545 / Room 5 - £565 / Room 6 - £625 / Room 7 - £625 / Room 8 - £650 Total; £4,795 PCM / £57,540.00 PA

Total Income: £57,540.00 PA Gross Yield: 10.37%

#### Expenditure;

Gas - £400 /Electric - £ 409 / Water - £135 / Council Tax - £174 / TV License - £13.20 / Cleaner - £156 / Broadband - £70 / Management - £750 Total; £2,108 PCM / £25,296.00 PA

### Floorplan



Investinhmos

enquiries@investinhmos.co.uk

## Location

#### EPC





## **Buyer's Fee Applies**

#### Contact us

enquiries@investinhmos.co.uk www.investinhmos.co.uk

#### Whitby Court, Abbey Road, Shepley, Huddersfield, HD8 8EL

These property particulars are meant as a guide only and there is no guarantee on their accuracy. Investors should satisfy themselves by way of legal due diligence and inspection of the property.

2023 © Investinhmos.co.uk is a trading name of Investment Property Advantage Ltd. Company No. 14680989.